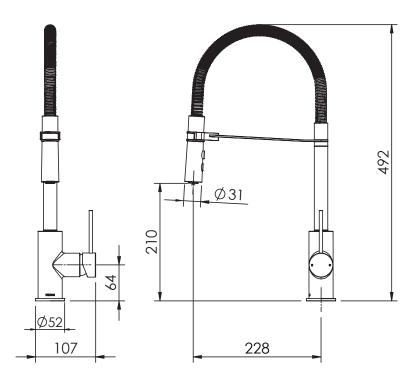

## **FEATURES & BENEFITS**

- · Suitable for mains pressure only
- Available in chrome & PVD finishes
- · Pull down spout with dual function spray and jet
- Features an integrated magnet holder for docking spray nozzle
- Ideal for washing vegetables, cleaning dishes or harder to reach areas
- 360° swivel spout
- 35mm quality European cartridge with anti-scald and flow limiter
- 228mm reach
- · Not for commercial use
- 10 year warranty, lifetime extension warranty available
- \*5 year limited warranty on product finish