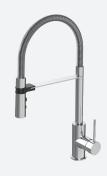

## SPRING SINK MIXER

## **FEATURES & BENEFITS**

- · Suitable for mains pressure only
- Available in chrome & PVD finishes
- · Pull down spout with dual function spray and jet
- Features an integrated magnet holder for docking spray nozzle
- Ideal for washing vegetables, cleaning dishes or harder to reach areas
- 360° swivel spout
- 35mm quality European cartridge with anti-scald and flow limiter
- 228mm reach
- · Not for commercial use
- 10 year warranty, lifetime extension warranty available
- \*5 year limited warranty on product finish