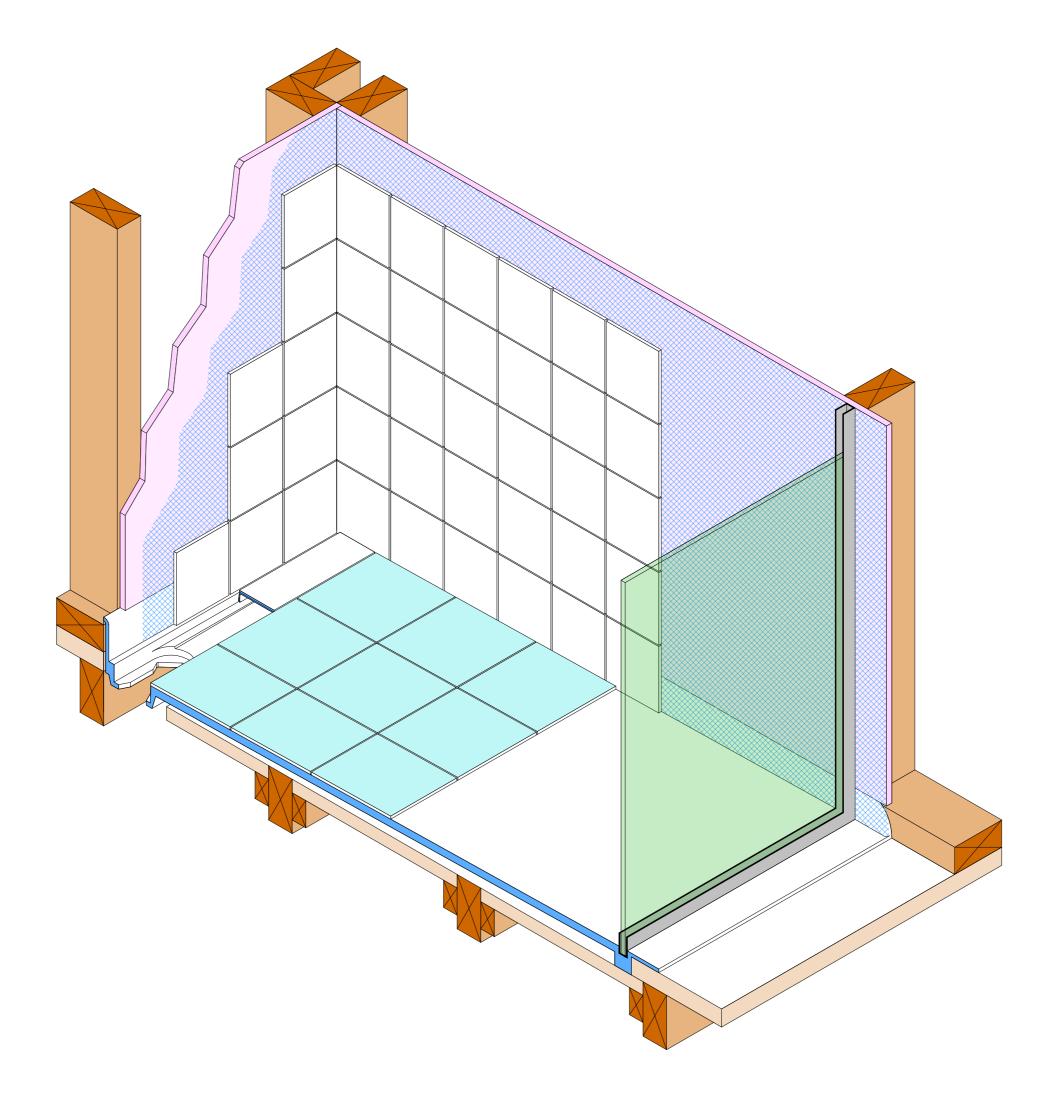

## Screen Options:

For more product information go to:

www.atlantis.co.nz/shop/linea-quattro/washington-1500x800/

For installation instructions go to:

www.atlantis.co.nz/trade/installation/