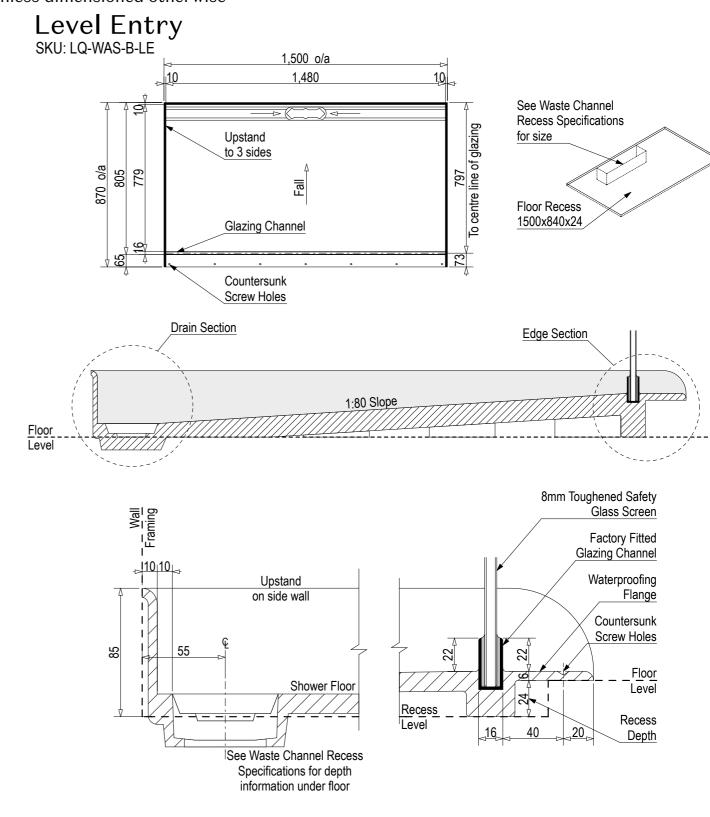

Note: Drain position central unless dimensioned otherwise

information under floor

Note: Verify exact shower base dimensions on site

Ensure a minimum recess size of 150mm wide x 600mm long x 150mm deep for the channel drain and waste outlet