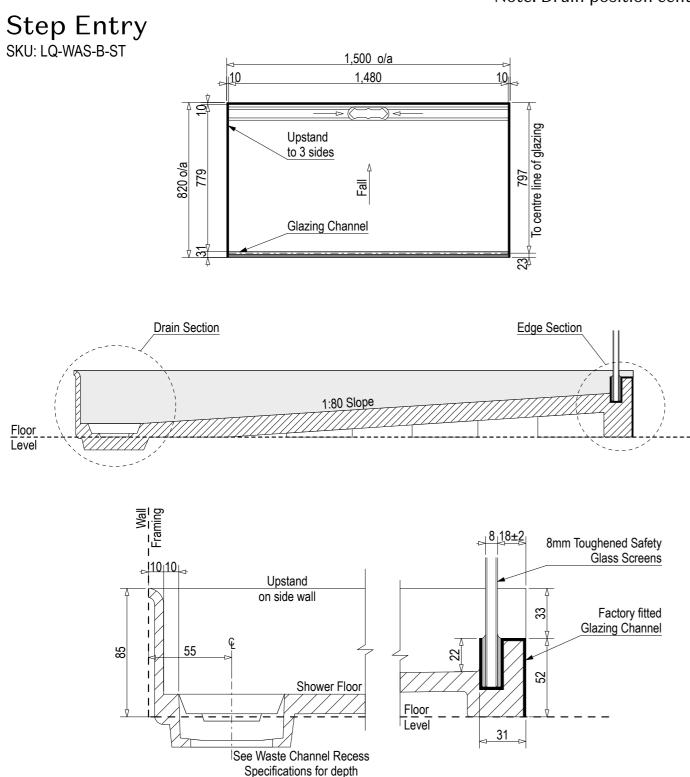

Note: Drain position central unless dimensioned otherwise

information under floor

Note: Verify exact shower base dimensions on site