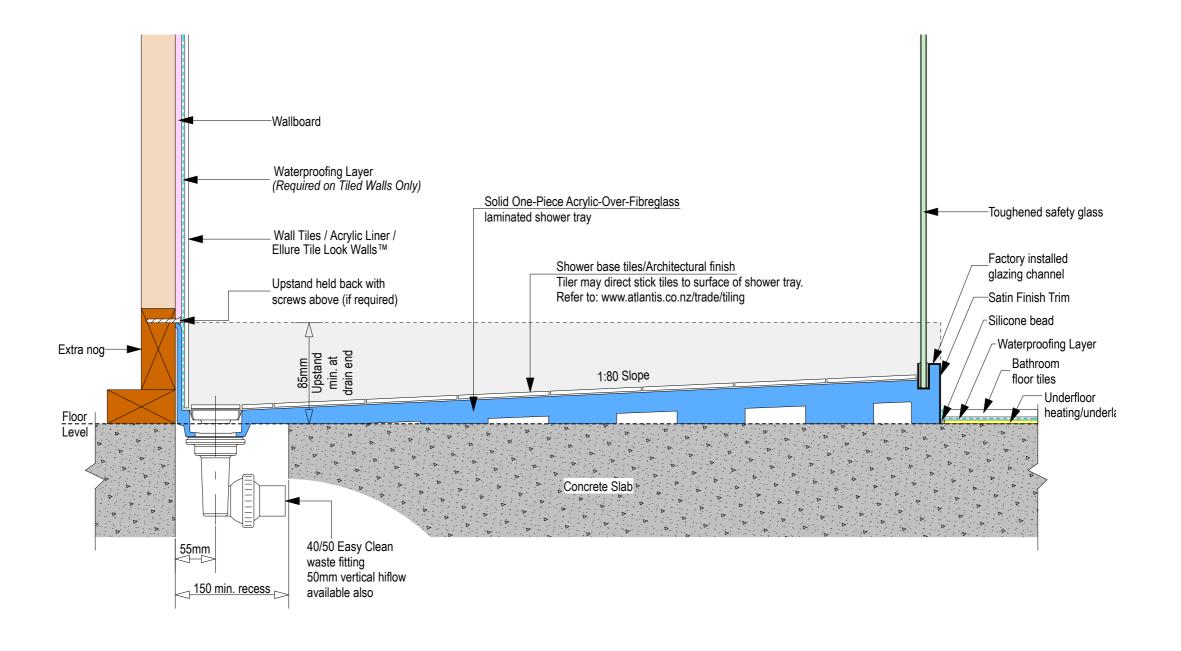

Note: Drain position central unless dimensioned otherwise

information under floor

Note: Verify exact shower base dimensions on site

Ensure a minimum recess size of 150mm wide x 600mm long x 150mm deep for the channel drain and waste outlet