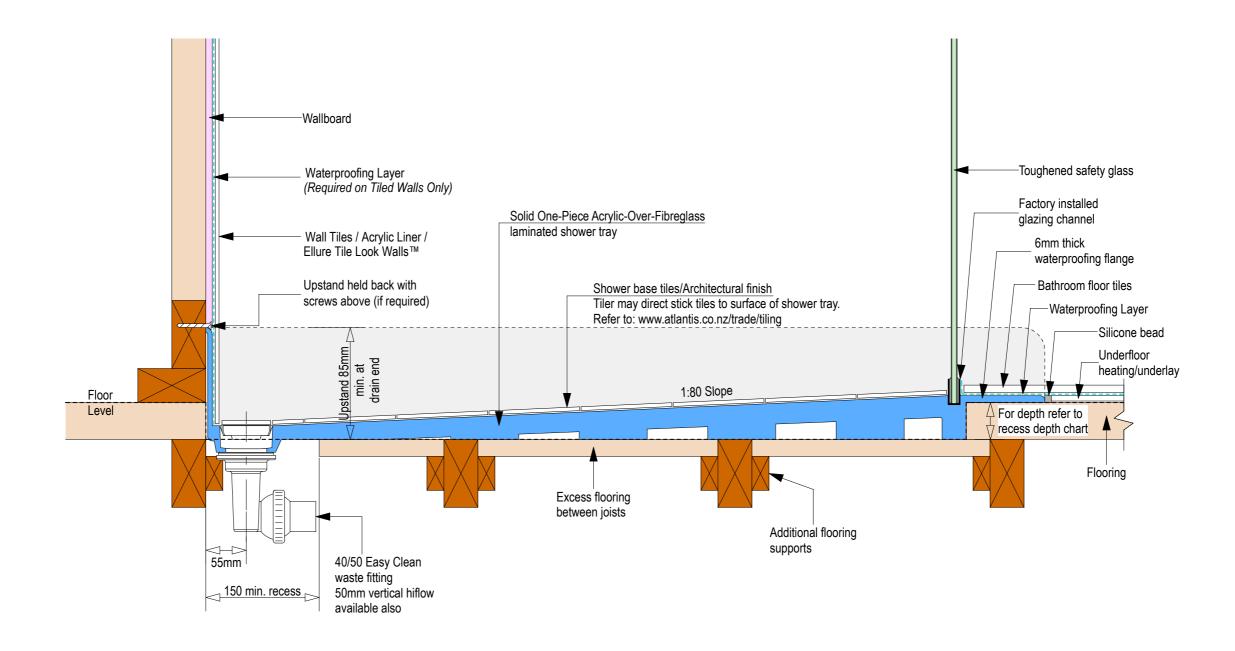

Note: Drain position central unless dimensioned otherwise

information under floor

Note: Verify exact shower base dimensions on site

Ensure a minimum recess size of 150mm wide x 600mm long x 150mm deep for the channel drain and waste outlet