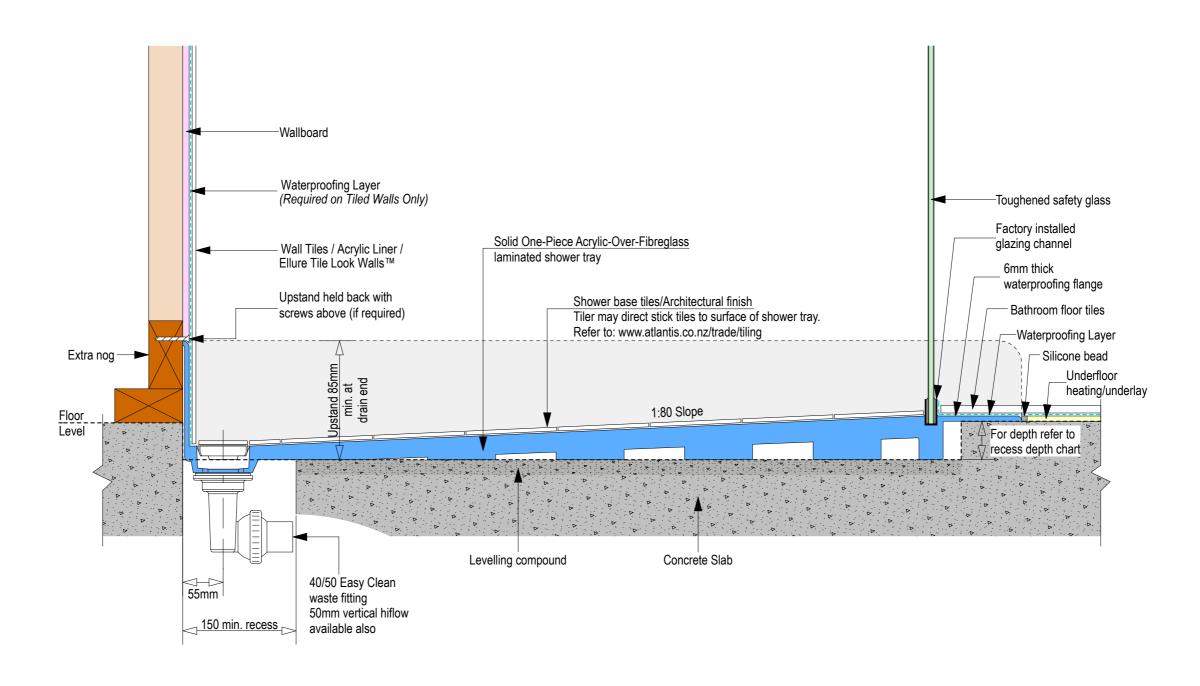

Note: Drain position central unless dimensioned otherwise

information under floor

Note: Verify exact shower base dimensions on site

Ensure a minimum recess size of 150mm wide x 600mm long x 150mm deep for the channel drain and waste outlet