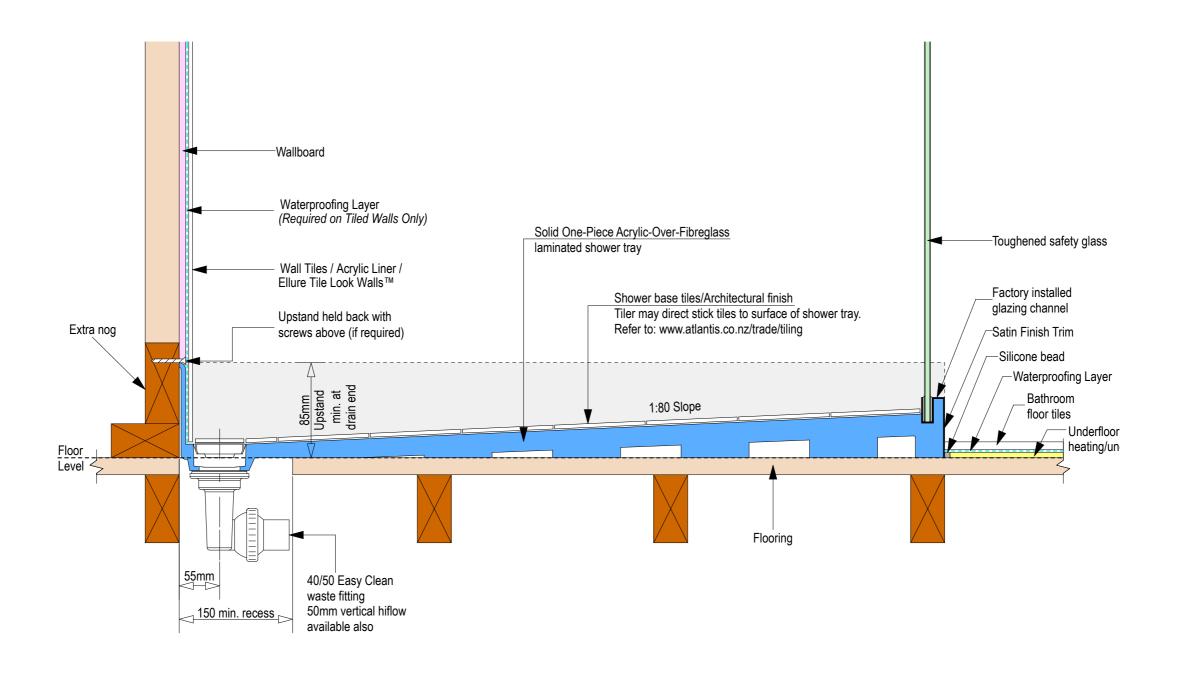

Note: Drain position central unless dimensioned otherwise

information under floor

Note: Verify exact shower base dimensions on site

Ensure a minimum recess size of 150mm wide x 600mm long x 150mm deep for the channel drain and waste outlet