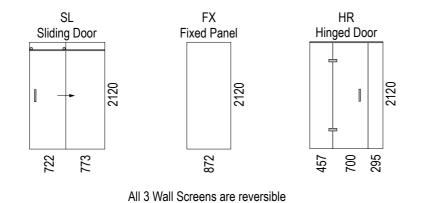

## Screen Options:

For more product information go to:

www.atlantis.co.nz/shop/linea-quattro/washington-1500x800/

For installation instructions go to:

www.atlantis.co.nz/trade/installation/