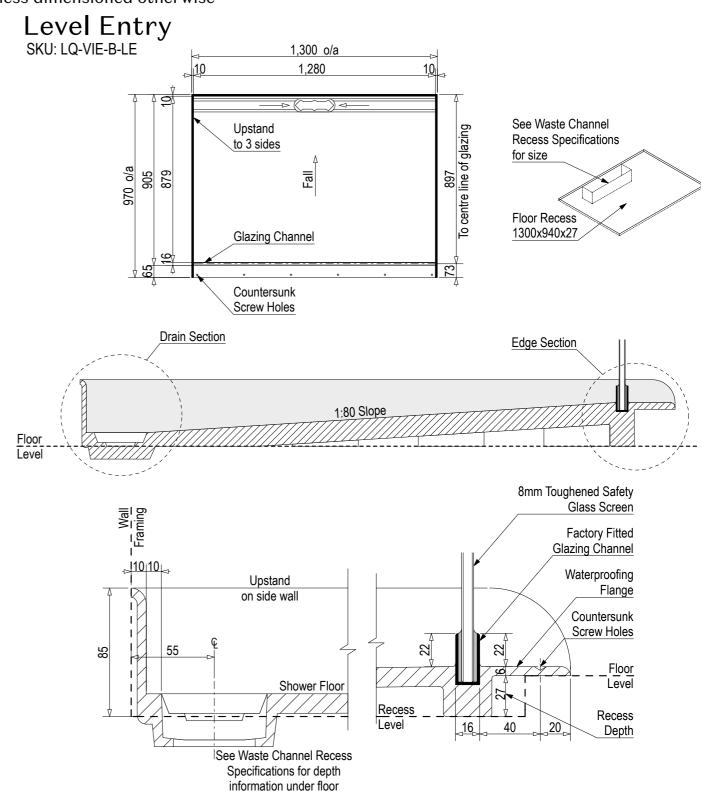

atlantis

Note: Drain position central unless dimensioned otherwise

Note: Verify exact shower base dimensions on site