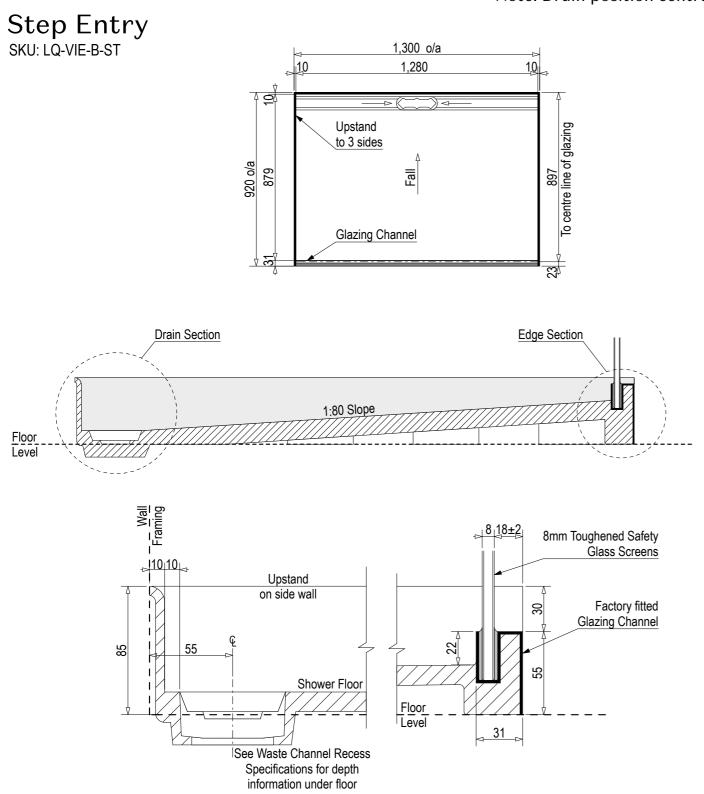

atlantis

Note: Drain position central unless dimensioned otherwise

Note: Verify exact shower base dimensions on site