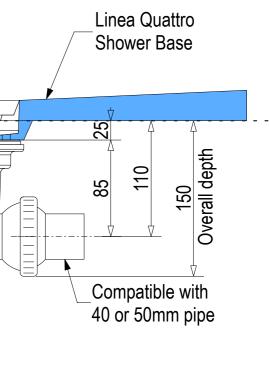

Note: Drain position central unless dimensioned otherwise

Screen **Options:** 

For more product information go to: www.atlantis.co.nz/shop/linea-quattro/stockholm-1200x800/

For installation instructions go to: www.atlantis.co.nz/trade/installation/