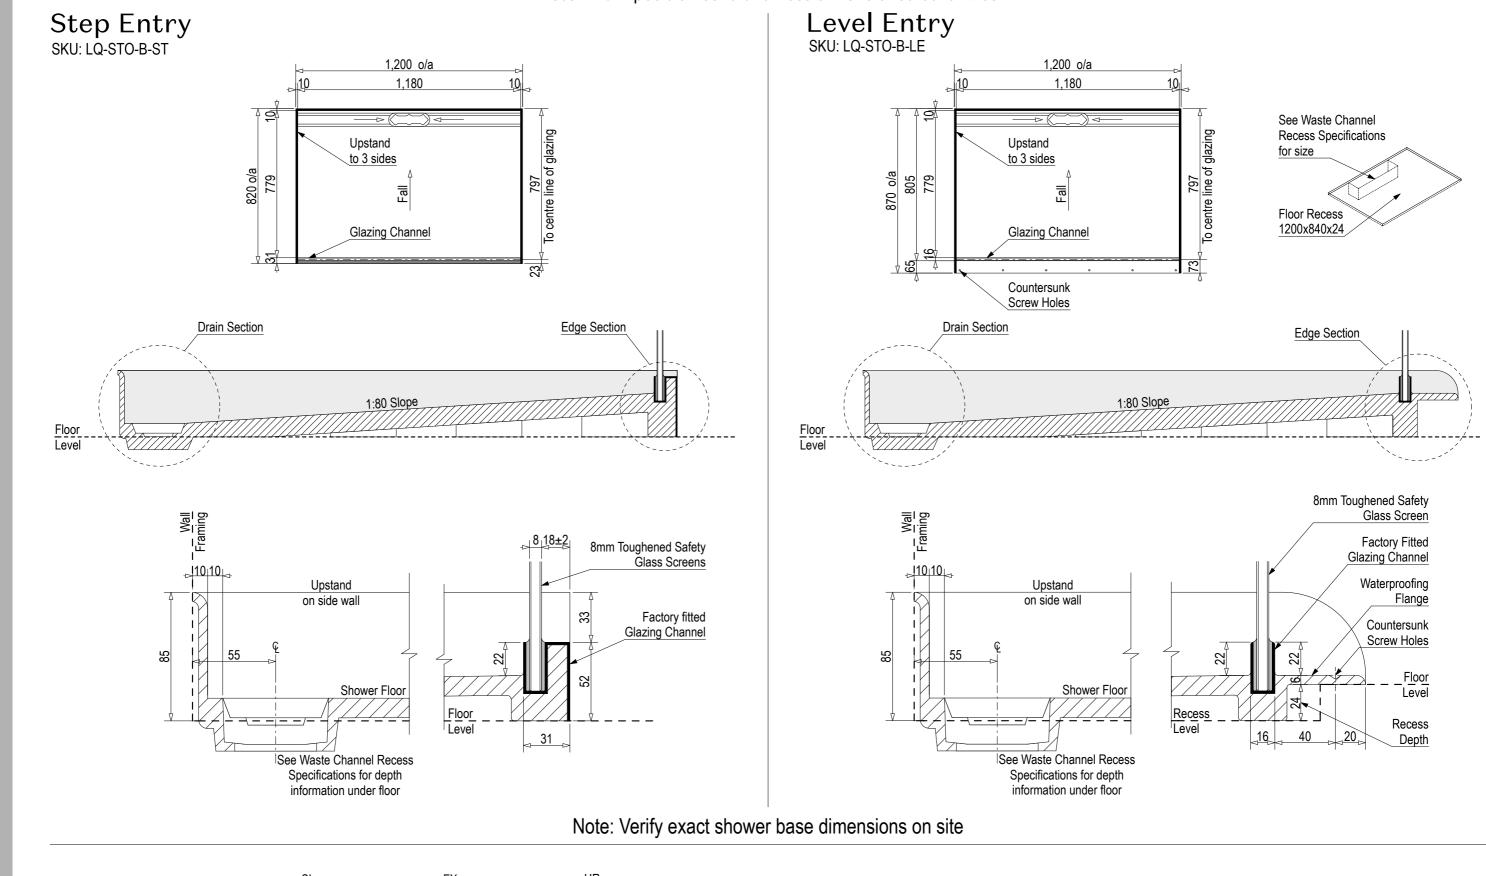

Note: Drain position central unless dimensioned otherwise

Screen **Options:** 

For more product information go to: www.atlantis.co.nz/shop/linea-quattro/stockholm-1200x800/

For installation instructions go to: www.atlantis.co.nz/trade/installation/