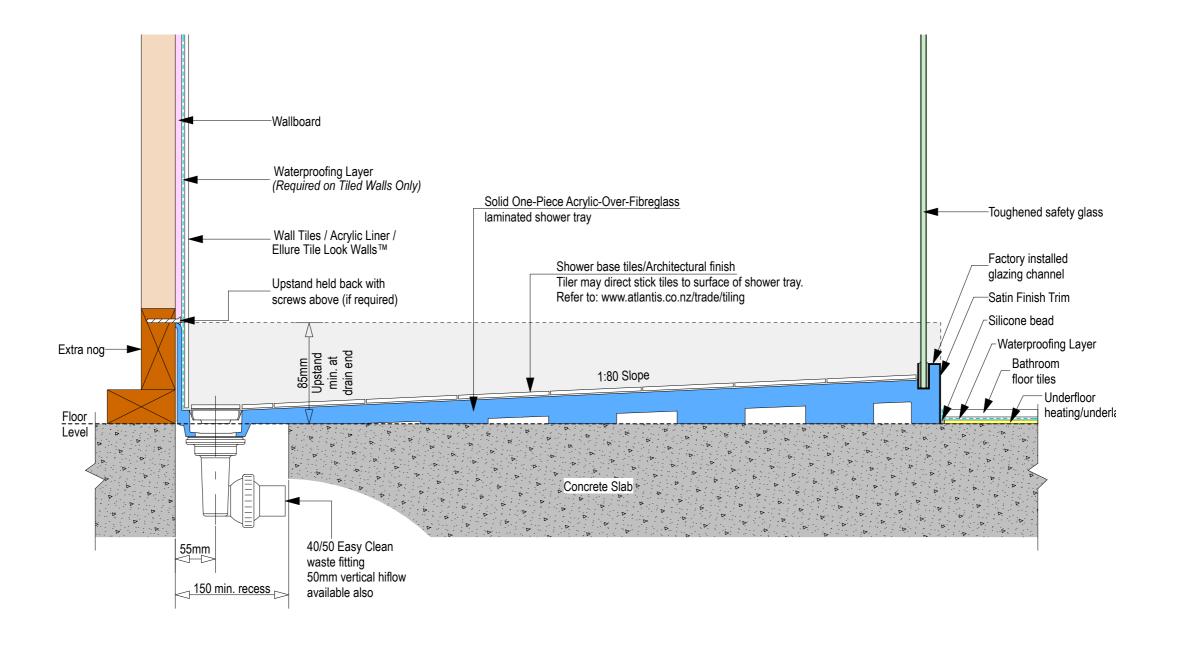

Note: Drain position central unless dimensioned otherwise

## AQUAPLANE WASTE FITTING

- EasyClean Waste with in-built trap
- 50L/min ultra flow rate
- Removable fin for easy cleaning
- 40/50mm outlet with swivel fitting
- Components bolt together for guaranteed watertightness

Ensure a minimum recess size of 150mm wide x 600mm long x 150mm deep for the channel drain and waste outlet