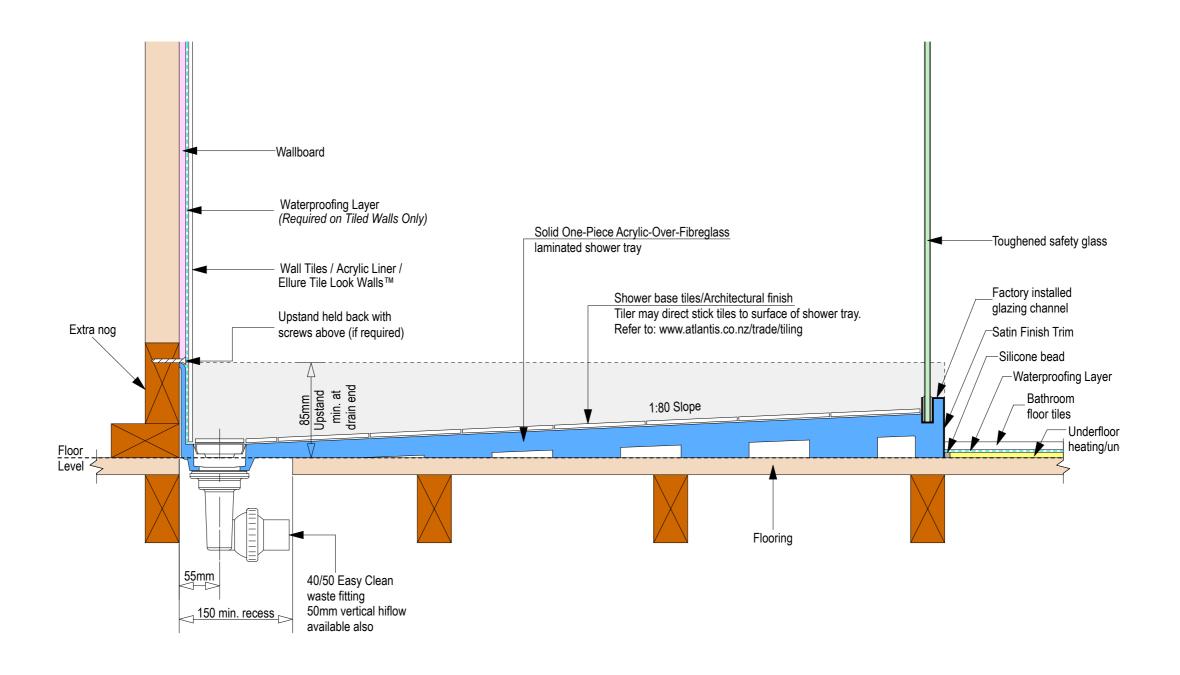

Note: Drain position central unless dimensioned otherwise

## AQUAPLANE WASTE FITTING

- EasyClean Waste with in-built trap
- 50L/min ultra flow rate
- Removable fin for easy cleaning
- 40/50mm outlet with swivel fitting
- Components bolt together for guaranteed watertightness

Ensure a minimum recess size of 150mm wide x 600mm long x 150mm deep for the channel drain and waste outlet