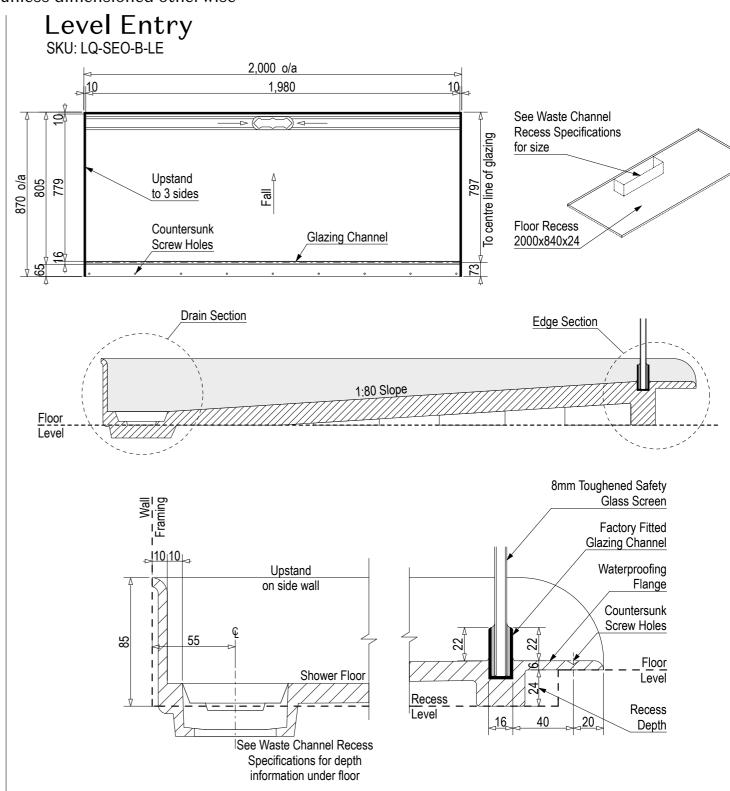

Note: Drain position central unless dimensioned otherwise

Ensure a minimum recess size of 150mm wide x 600mm long x 150mm deep for the channel drain and waste outlet