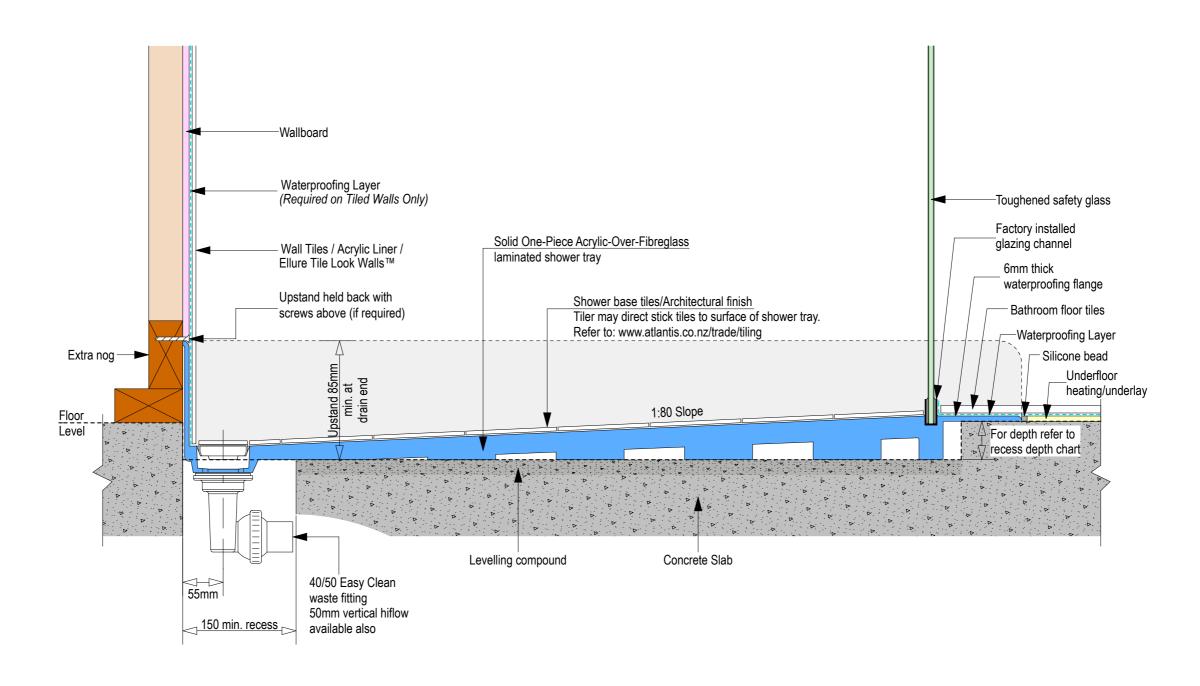

Note: Drain position central unless dimensioned otherwise

Ensure a minimum recess size of 150mm wide x 600mm long x 150mm deep for the channel drain and waste outlet