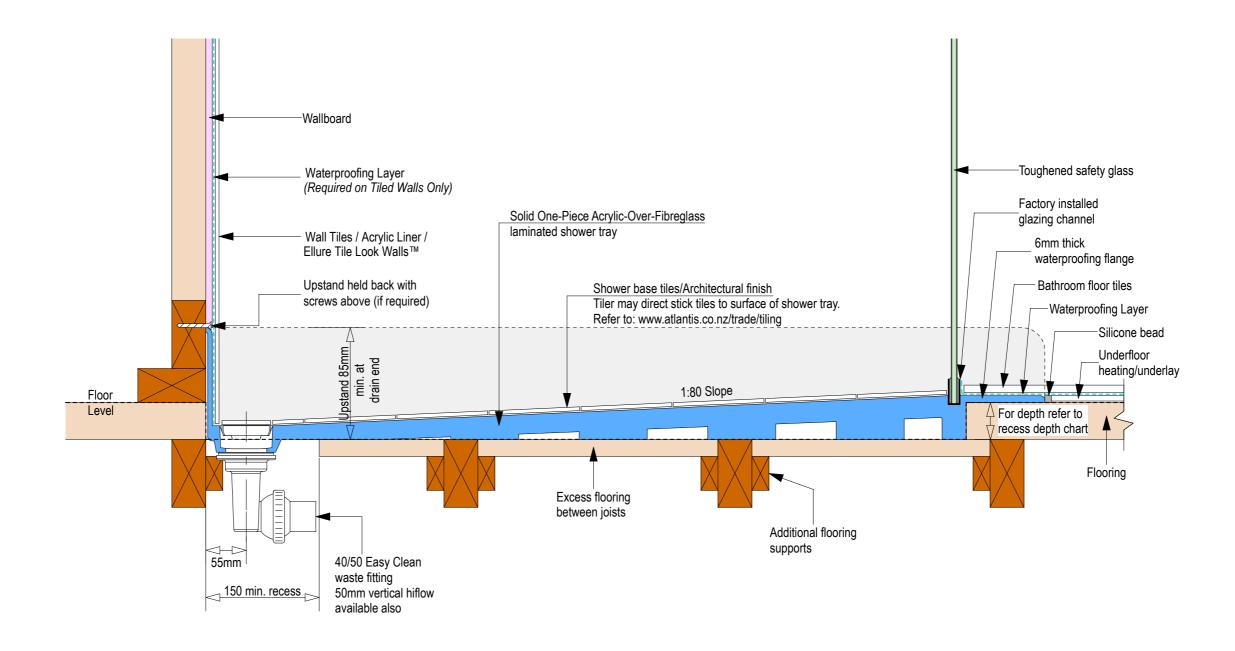

Note: Drain position central unless dimensioned otherwise

Ensure a minimum recess size of 150mm wide x 600mm long x 150mm deep for the channel drain and waste outlet