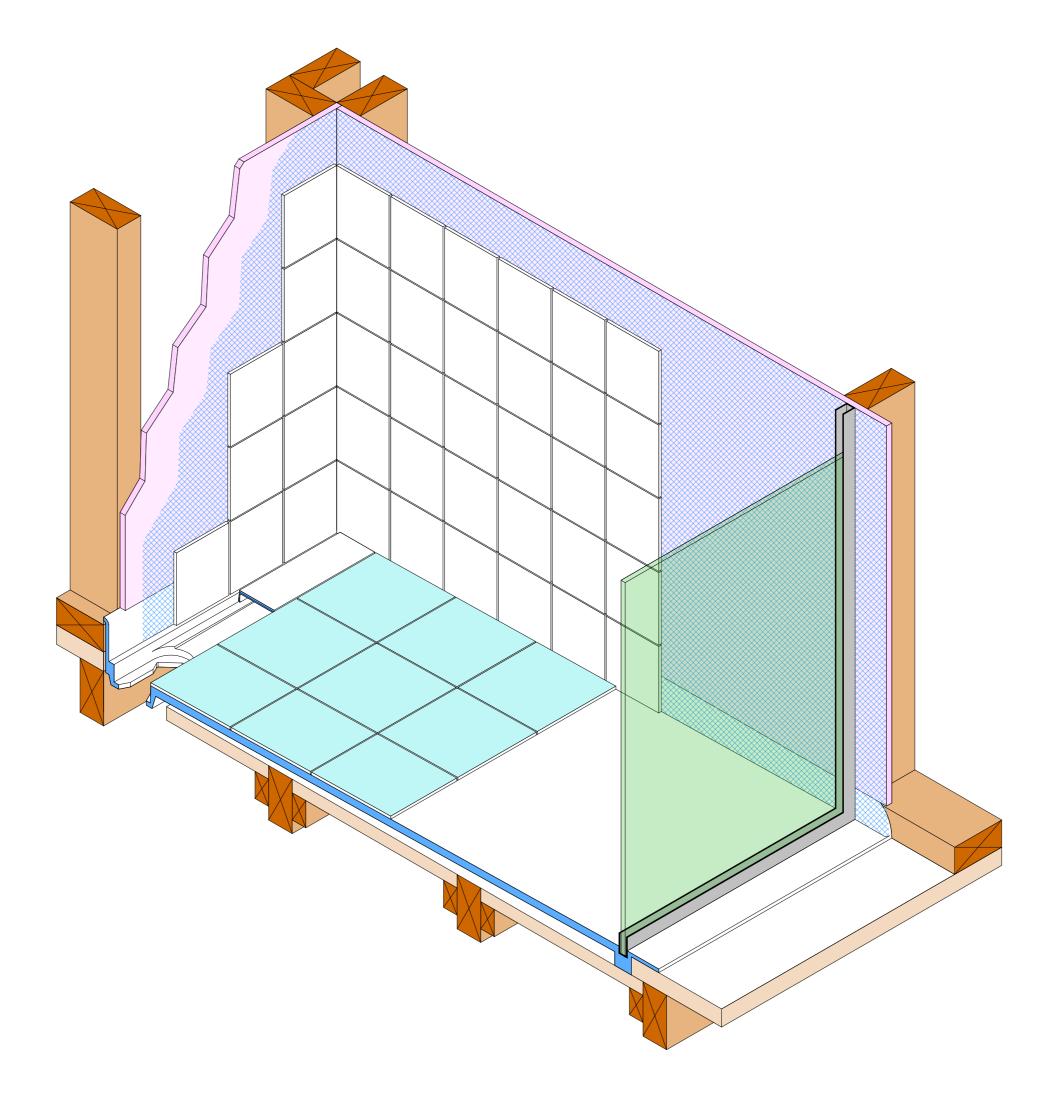

afety Glass Screens J10<sub>|</sub>10<sub>|</sub> Upstand on side wall Factory fitted Glazing Channel Shower Floor Floor Level 31 See Waste Channel Recess Specifications for depth information under floor



Note: Verify exact shower base dimensions on site

## Screen Options:



For more product information go to:

www.atlantis.co.nz/shop/linea-quattro/seoul-2000x800/

## For installation instructions go to:

www.atlantis.co.nz/trade/installation/

## AQUAPLANE WASTE FITTING

- EasyClean Waste with in-built trap
- 50L/min ultra flow rate
- Removable fin for easy cleaning
- 40/50mm outlet with swivel fitting
- Components bolt together for guaranteed watertightness







Ensure a minimum recess size of 150mm wide x 600mm long x 150mm deep for the channel drain and waste outlet