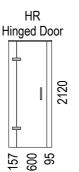

## AQUAPLANE WASTE FITTING

- EasyClean Waste with in-built trap
- 50L/min ultra flow rate
- Removable fin for easy cleaning
- 40/50mm outlet with swivel fitting
- Components bolt together for guaranteed watertightness