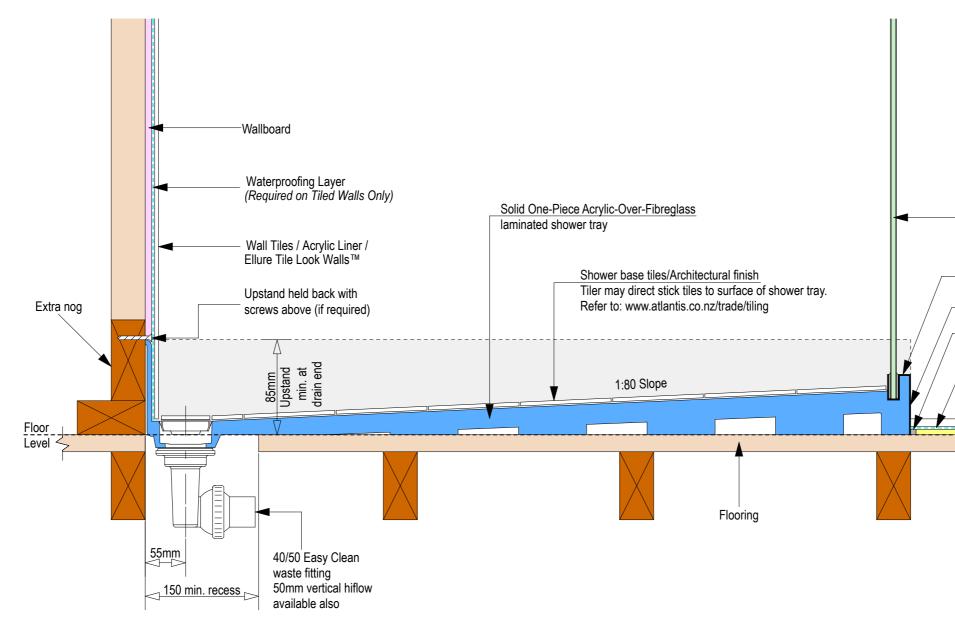

Note: Drain position central unless dimensioned otherwise

**Options:** 

All 3 Wall Screens are reversible

For more product information go to: www.atlantis.co.nz/shop/linea-quattro/rome-900x900-2/

For installation instructions go to: www.atlantis.co.nz/trade/installation/

## AQUAPLANE WASTE FITTING

- EasyClean Waste with in-built trap
- 50L/min ultra flow rate
- Removable fin for easy cleaning
- 40/50mm outlet with swivel fitting
- Components bolt together for guaranteed watertightness

Nut

Ensu 150mm v for the

Floor level

Ensure a minimum recess size of 150mm wide x 600mm long x 150mm deep for the channel drain and waste outlet

atlantis

atlantis

-Toughened safety glass

\_Factory installed glazing channel

-Satin Finish Trim

-Silicone bead \_-Waterproofing Layer

Bathroom floor tiles Underfloor heating/un