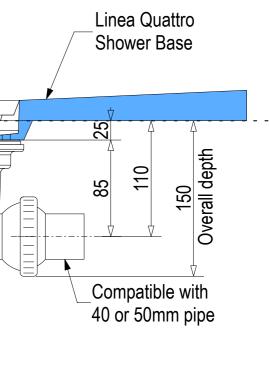

Note: Drain position central unless dimensioned otherwise

**Options:** 

All 3 Wall Screens are reversible

For more product information go to: www.atlantis.co.nz/shop/linea-quattro/rome-900x900-2/

For installation instructions go to: www.atlantis.co.nz/trade/installation/