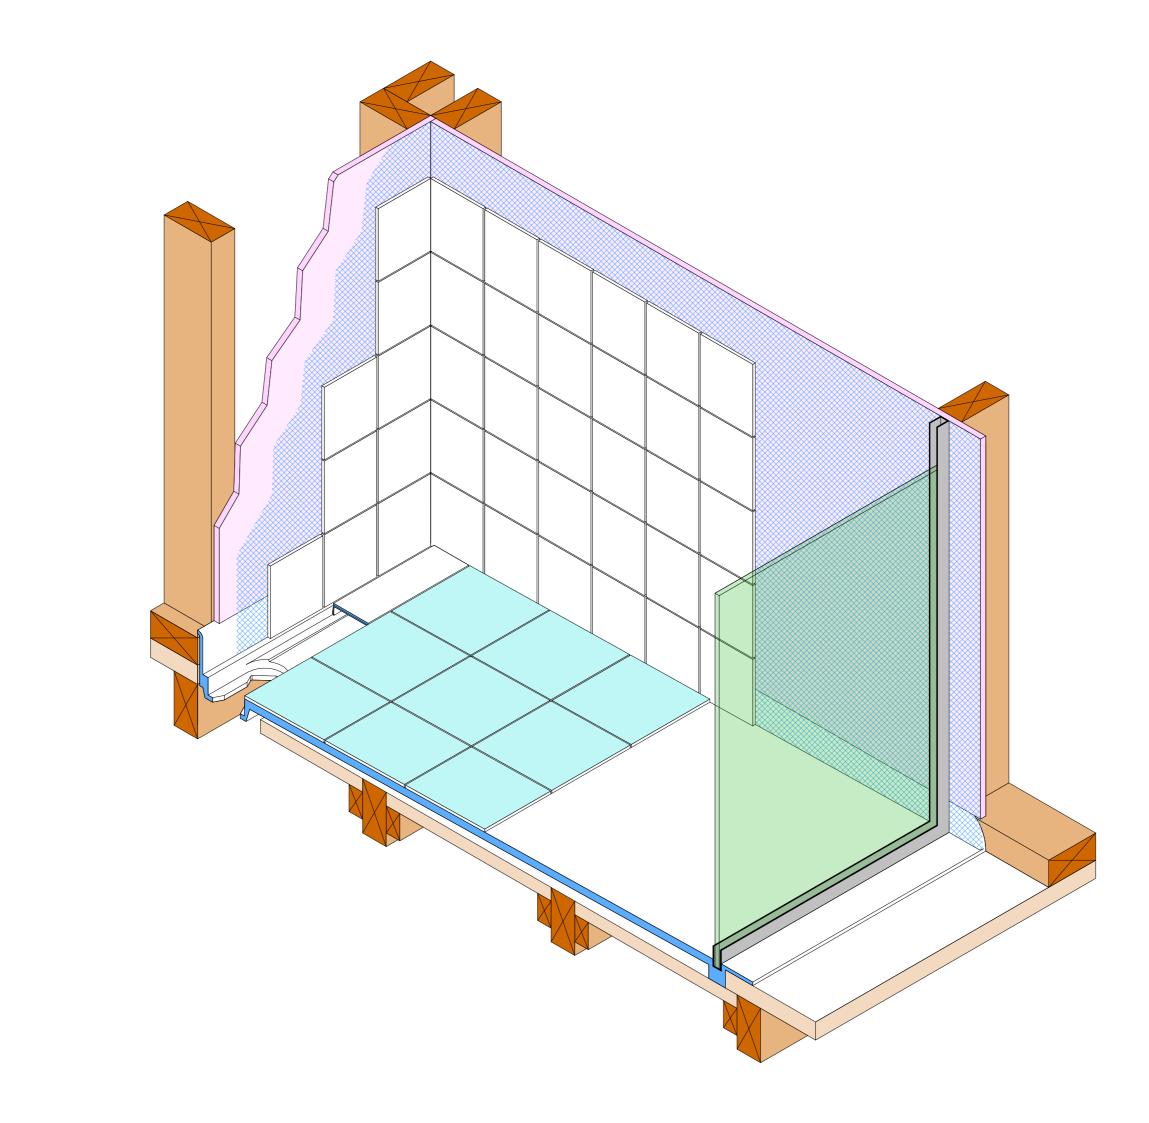

Note: Drain position central unless dimensioned otherwise

**Options:** 

All 3 Wall Screens are reversible

For more product information go to: www.atlantis.co.nz/shop/linea-quattro/rome-900x900-2/

For installation instructions go to: www.atlantis.co.nz/trade/installation/

Nut

Ensu 150mm v for the

Floor level

Ensure a minimum recess size of 150mm wide x 600mm long x 150mm deep for the channel drain and waste outlet

atlantis

atlantis

-Toughened safety glass

\_Factory installed glazing channel

-Satin Finish Trim

-Silicone bead \_-Waterproofing Layer

Bathroom floor tiles Underfloor heating/un