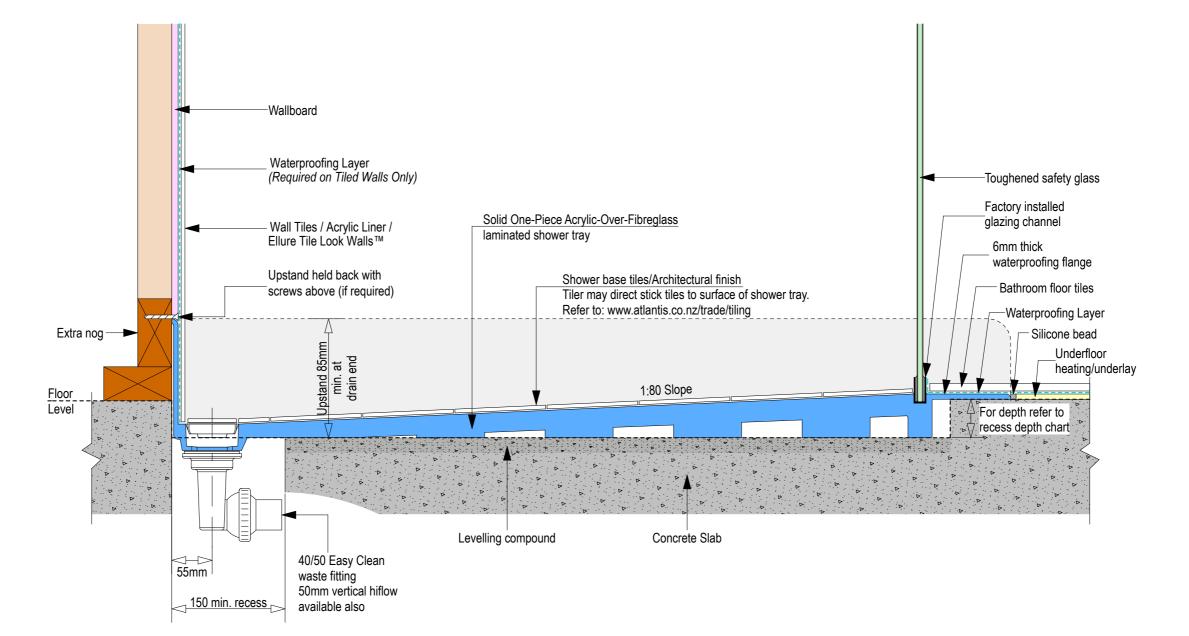

## AQUAPLANE WASTE FITTING

- EasyClean Waste with in-built trap
- 50L/min ultra flow rate
- Removable fin for easy cleaning
- 40/50mm outlet with swivel fitting
- Components bolt together for guaranteed watertightness

Nut

Ensu 150mm v for the

Floor level

Ensure a minimum recess size of 150mm wide x 600mm long x 150mm deep for the channel drain and waste outlet

atlantis

atlantis

-Toughened safety glass

\_Factory installed glazing channel

-Satin Finish Trim

-Silicone bead \_-Waterproofing Layer

Bathroom floor tiles Underfloor heating/un