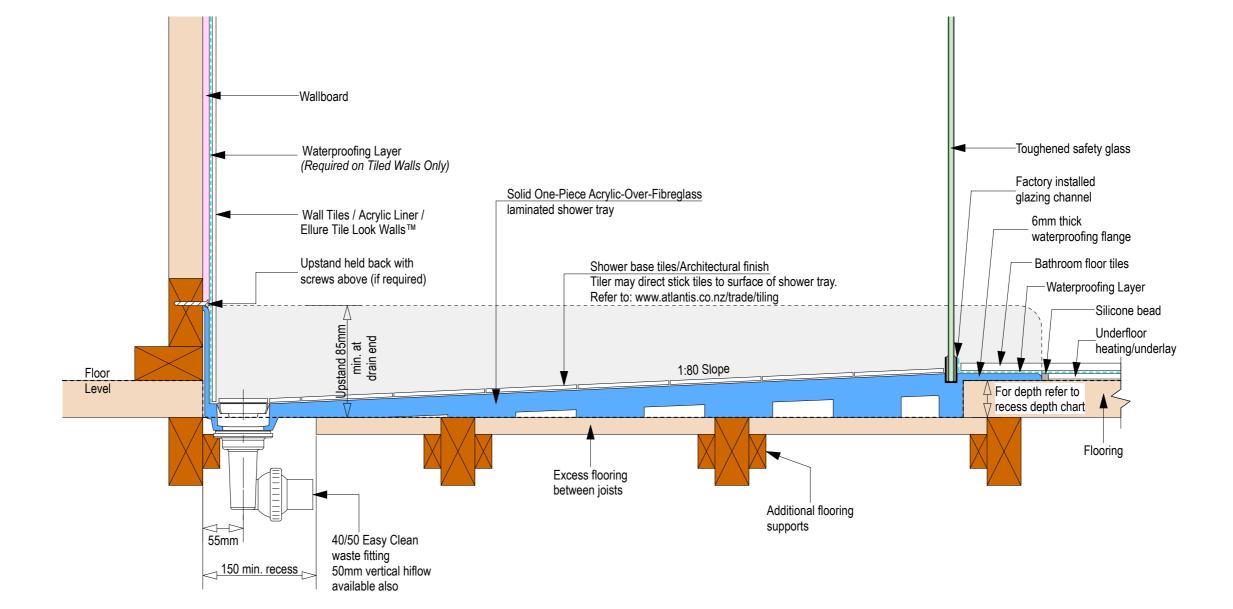

## AQUAPLANE WASTE FITTING

- EasyClean Waste with in-built trap
- 50L/min ultra flow rate
- Removable fin for easy cleaning
- 40/50mm outlet with swivel fitting
- Components bolt together for guaranteed watertightness

Nut

Ensu 150mm v for the

Floor level

Ensure a minimum recess size of 150mm wide x 600mm long x 150mm deep for the channel drain and waste outlet

atlantis

atlantis

-Toughened safety glass

\_Factory installed glazing channel

-Satin Finish Trim

-Silicone bead \_-Waterproofing Layer

Bathroom floor tiles Underfloor heating/un