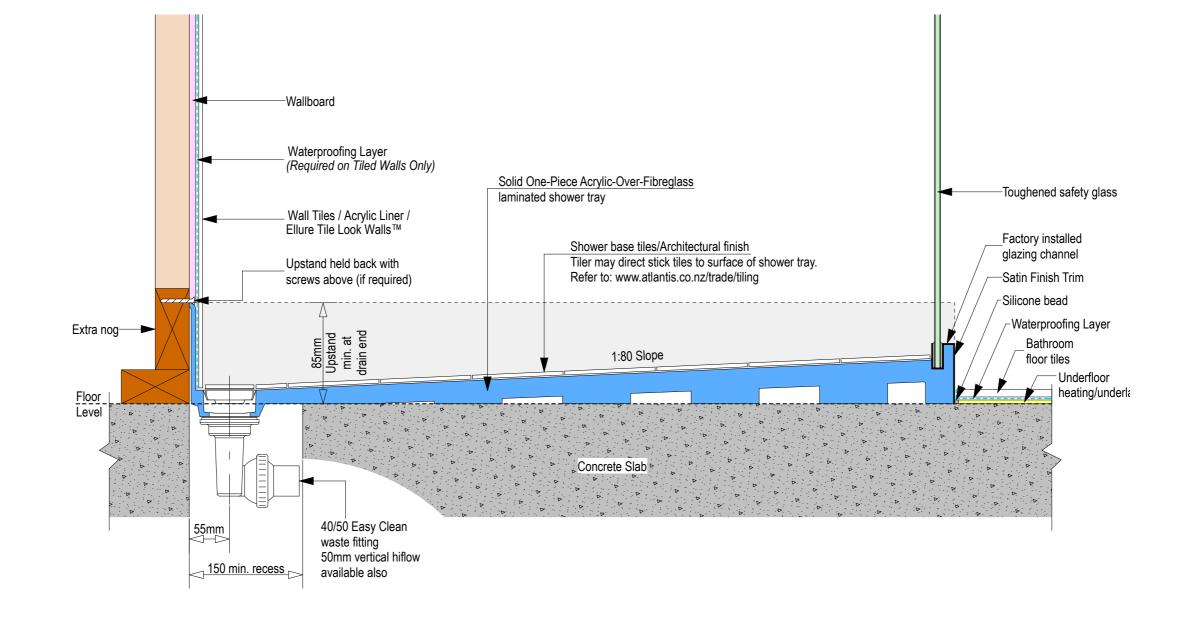

Note: Drain position central unless dimensioned otherwise

**Options:** 

All 3 Wall Screens are reversible

For more product information go to: www.atlantis.co.nz/shop/linea-quattro/rome-900x900-2/

For installation instructions go to: www.atlantis.co.nz/trade/installation/

## AQUAPLANE WASTE FITTING

- EasyClean Waste with in-built trap
- 50L/min ultra flow rate
- Removable fin for easy cleaning
- 40/50mm outlet with swivel fitting
- Components bolt together for guaranteed watertightness

Nut

Ensu 150mm v for the

Floor level

Ensure a minimum recess size of 150mm wide x 600mm long x 150mm deep for the channel drain and waste outlet

atlantis

atlantis

-Toughened safety glass

\_Factory installed glazing channel

-Satin Finish Trim

-Silicone bead \_-Waterproofing Layer

Bathroom floor tiles Underfloor heating/un