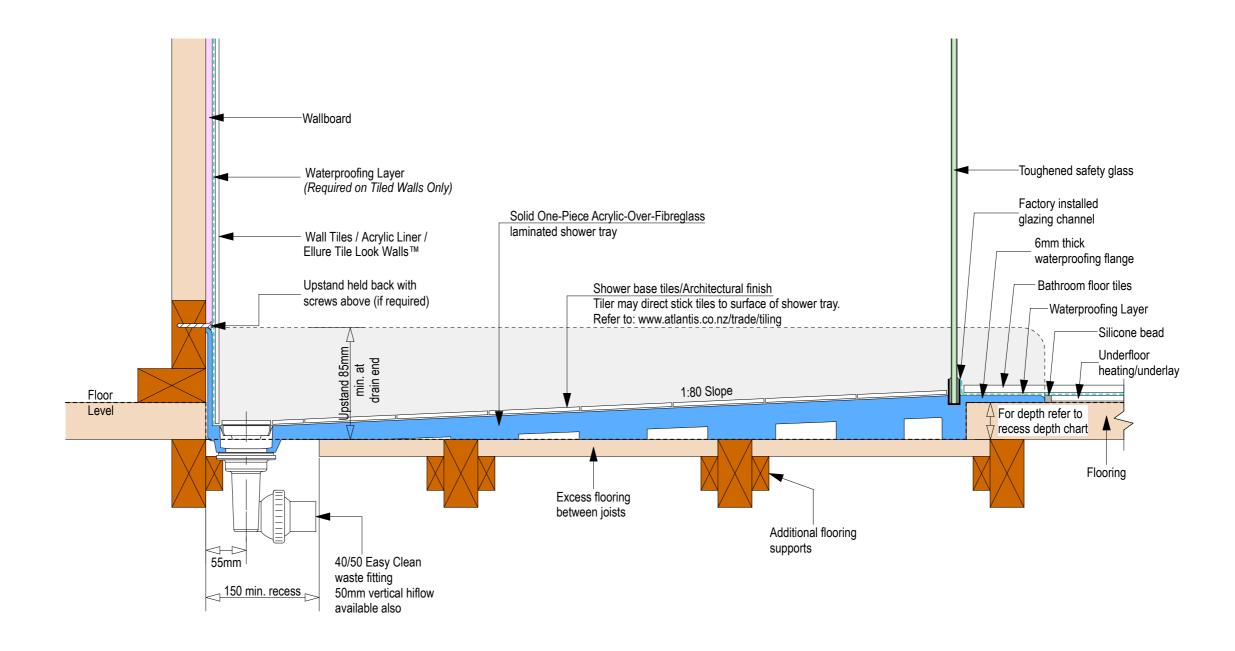

## Note: Drain position central unless dimensioned otherwise

Note: Verify exact shower base dimensions on site

Screen **Options:** 

information under floor

For more product information go to:

information under floor

Ensure a minimum recess size of 150mm wide x 600mm long x 150mm deep for the channel drain and waste outlet