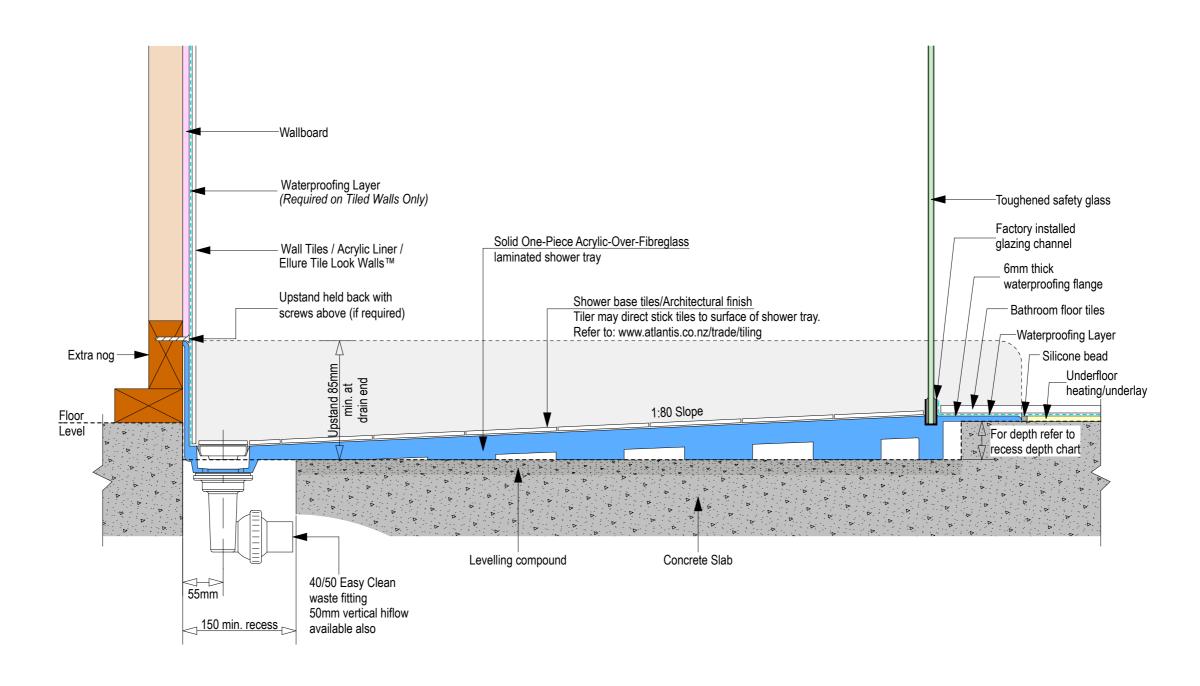

## Note: Drain position central unless dimensioned otherwise

Note: Verify exact shower base dimensions on site

Screen **Options:** 

information under floor

For more product information go to:

information under floor

Ensure a minimum recess size of 150mm wide x 600mm long x 150mm deep for the channel drain and waste outlet