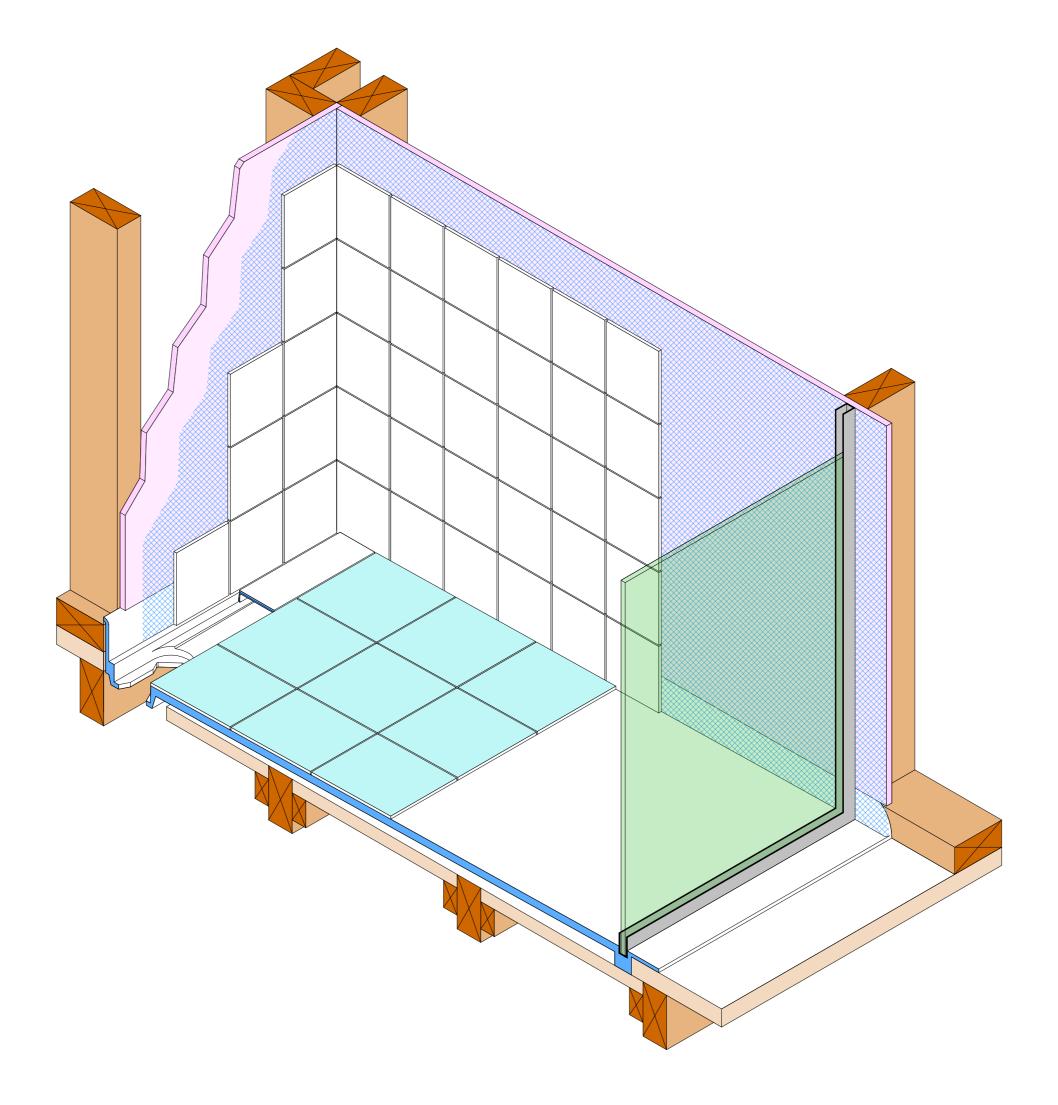

## Note: Drain position central unless dimensioned otherwise

Note: Verify exact shower base dimensions on site

Screen **Options:** 

information under floor

For more product information go to:

information under floor