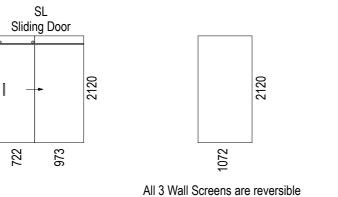

## Note: Drain position central unless dimensioned otherwise

Note: Verify exact shower base dimensions on site

Screen **Options:** 

information under floor

For more product information go to:

information under floor