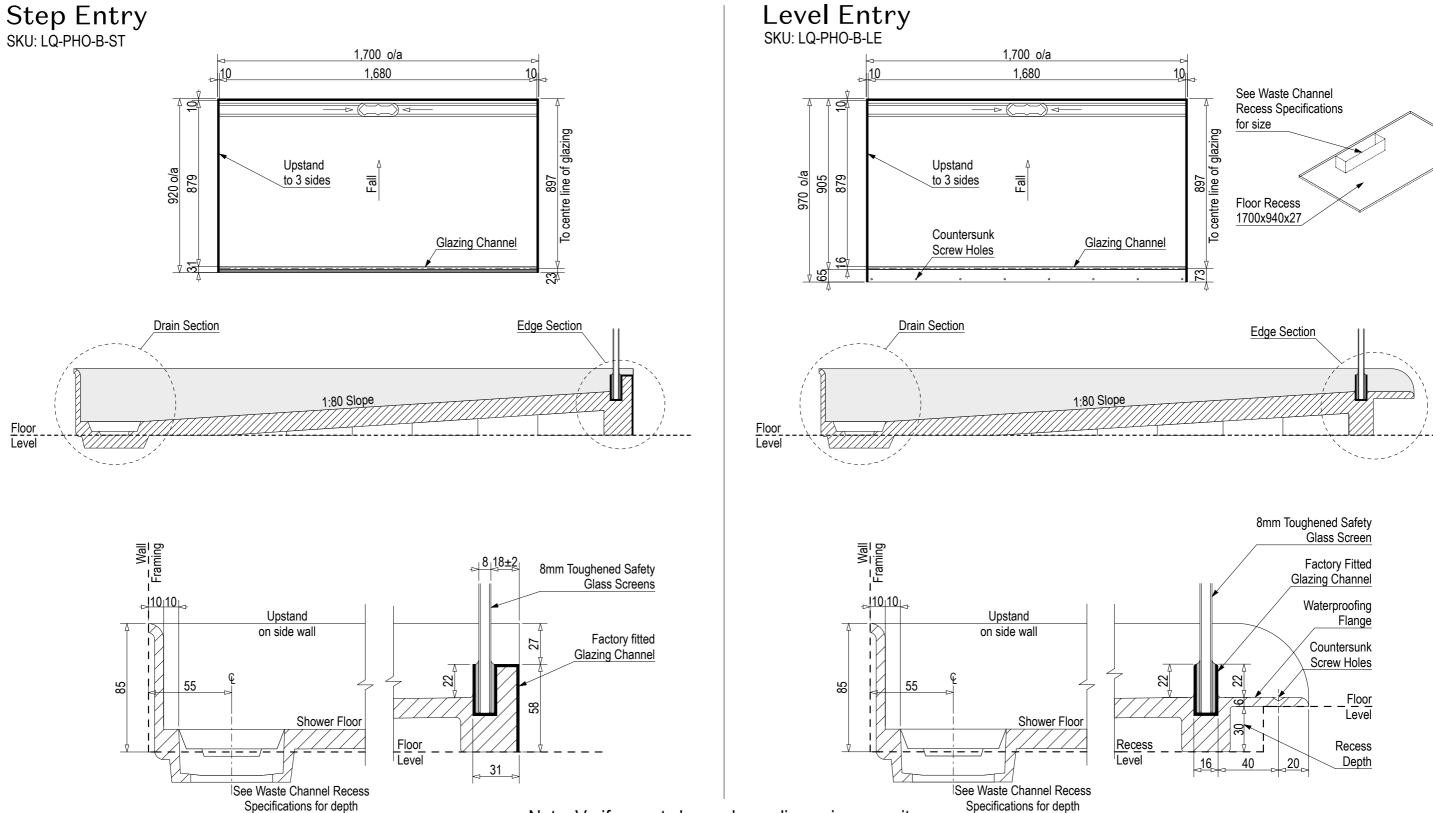

## Note: Drain position central unless dimensioned otherwise

Note: Verify exact shower base dimensions on site

Screen **Options:** 

information under floor

For more product information go to:

information under floor

www.atlantis.co.nz/shop/linea-quattro/phoenix-1700x900/

For installation instructions go to:

www.atlantis.co.nz/trade/installation/