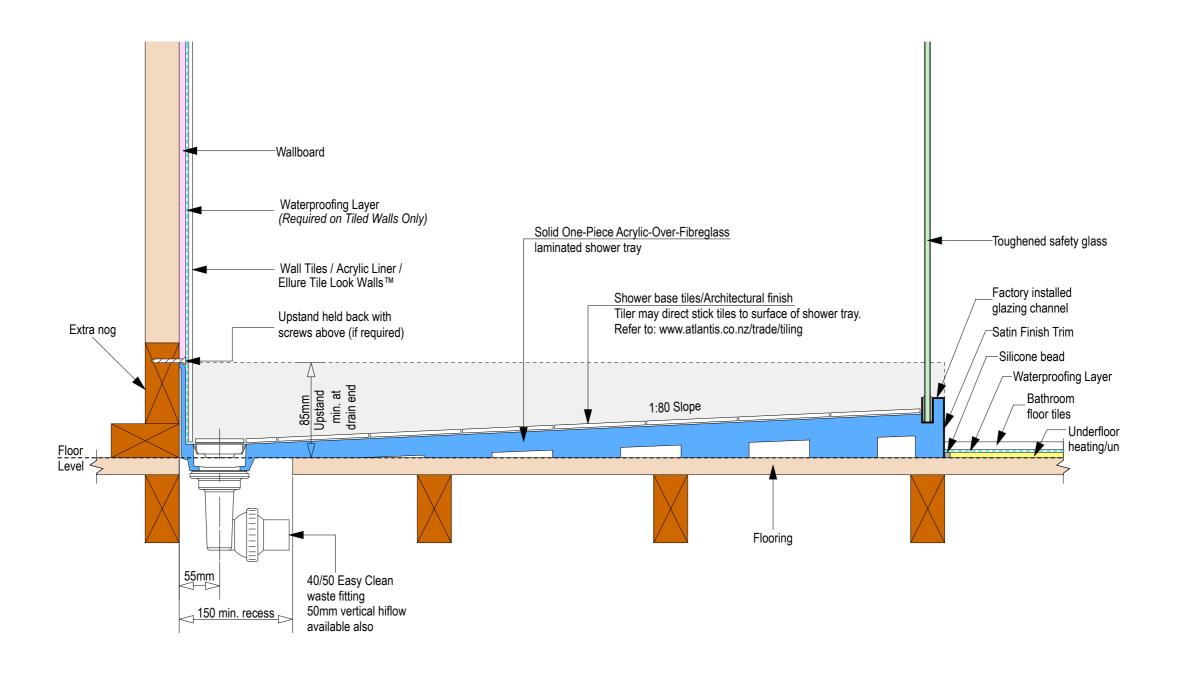

## Note: Drain position central unless dimensioned otherwise

Note: Verify exact shower base dimensions on site

Screen **Options:** 

information under floor

For more product information go to:

information under floor

Ensure a minimum recess size of 150mm wide x 600mm long x 150mm deep for the channel drain and waste outlet