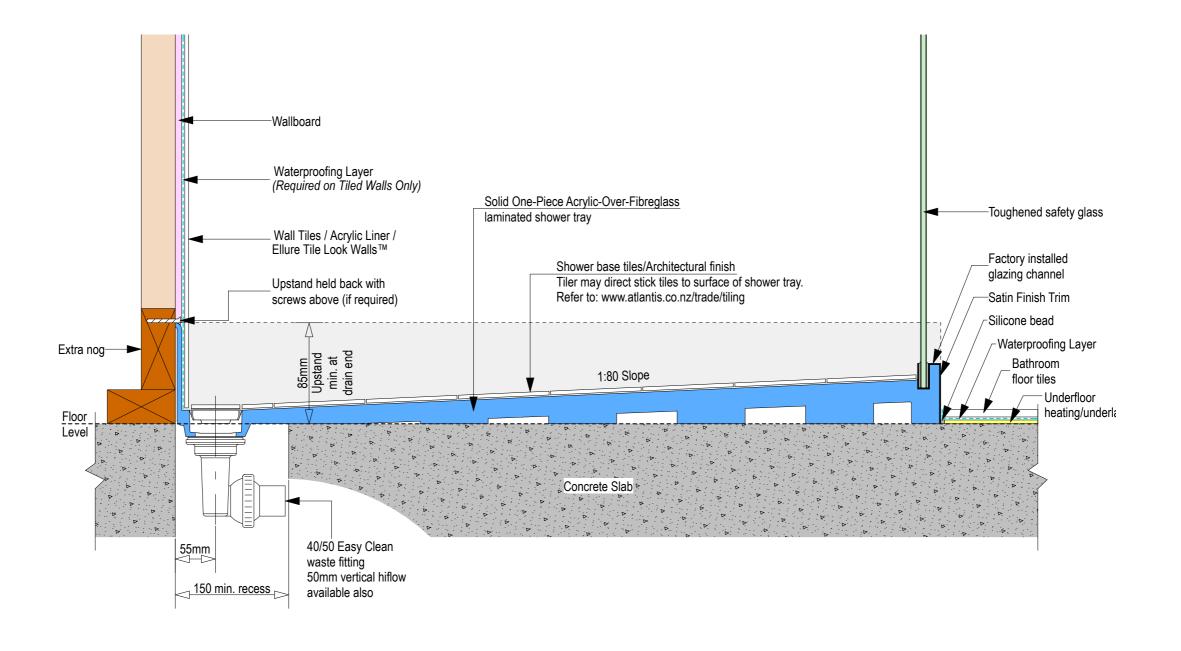

## Note: Drain position central unless dimensioned otherwise

Note: Verify exact shower base dimensions on site

Screen **Options:** 

information under floor

For more product information go to:

information under floor

Ensure a minimum recess size of 150mm wide x 600mm long x 150mm deep for the channel drain and waste outlet