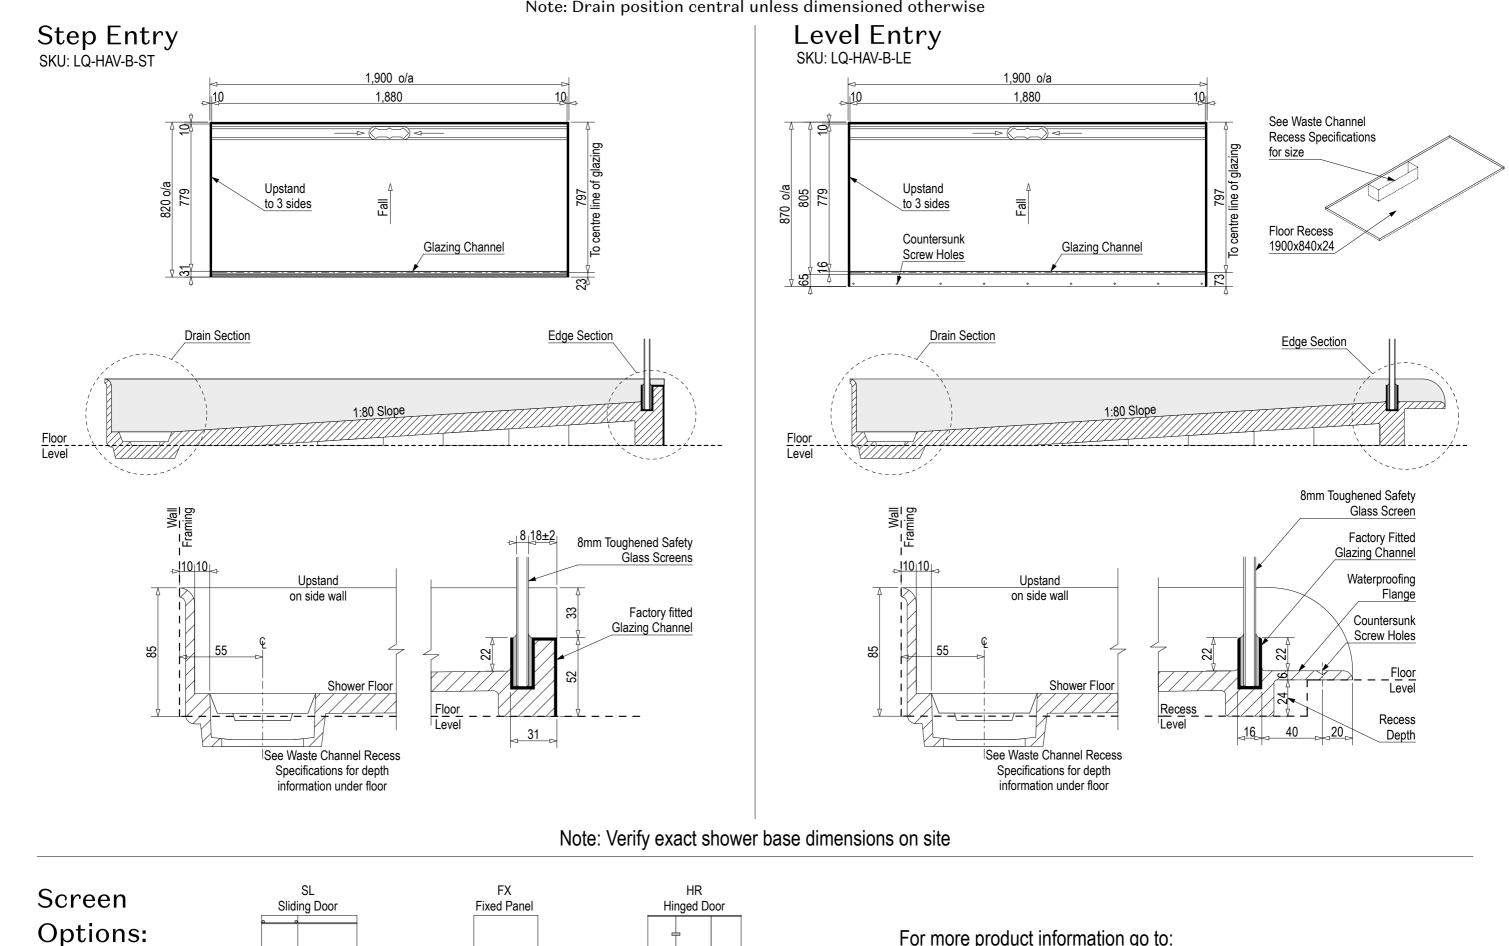

## AQUAPLANE WASTE FITTING

- EasyClean Waste with in-built trap
- 50L/min ultra flow rate
- Removable fin for easy cleaning
- 40/50mm outlet with swivel fitting
- Components bolt together for guaranteed watertightness