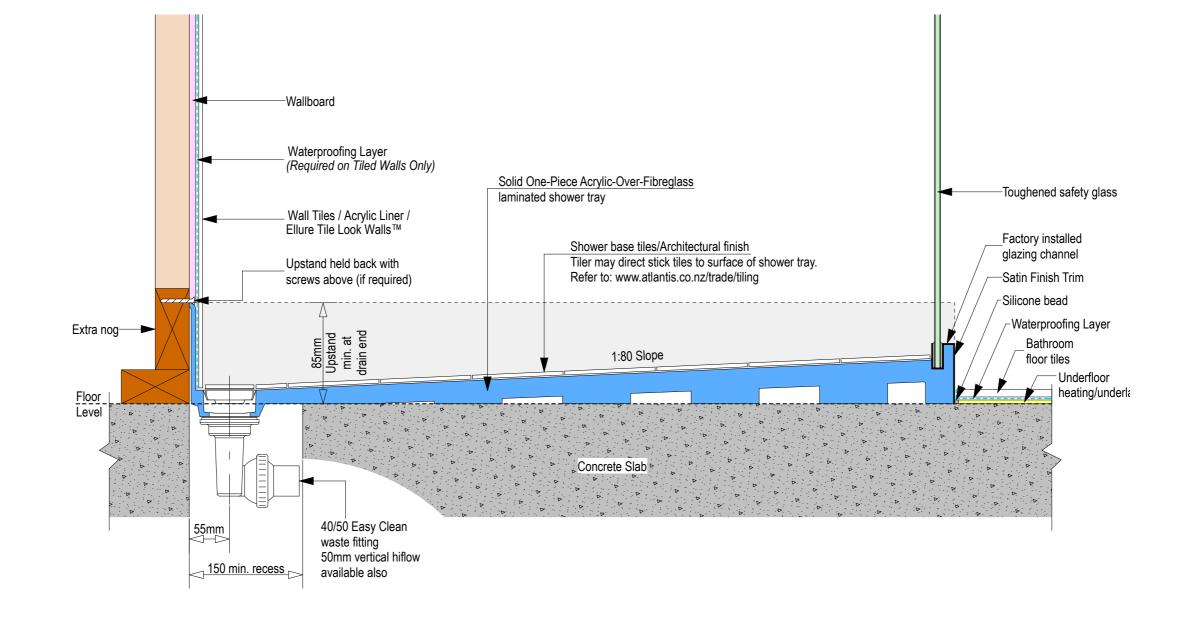

Note: Drain position central unless dimensioned otherwise

2120

700

557

595

For more product information go to: www.atlantis.co.nz/shop/linea-quattro/havana-1900x800/

For installation instructions go to: www.atlantis.co.nz/trade/installation/

## AQUAPLANE WASTE FITTING

- EasyClean Waste with in-built trap
- 50L/min ultra flow rate
- Removable fin for easy cleaning
- 40/50mm outlet with swivel fitting
- Components bolt together for guaranteed watertightness

-Satin Finish Trim

-Silicone bead \_-Waterproofing Layer

Bathroom floor tiles Underfloor heating/un