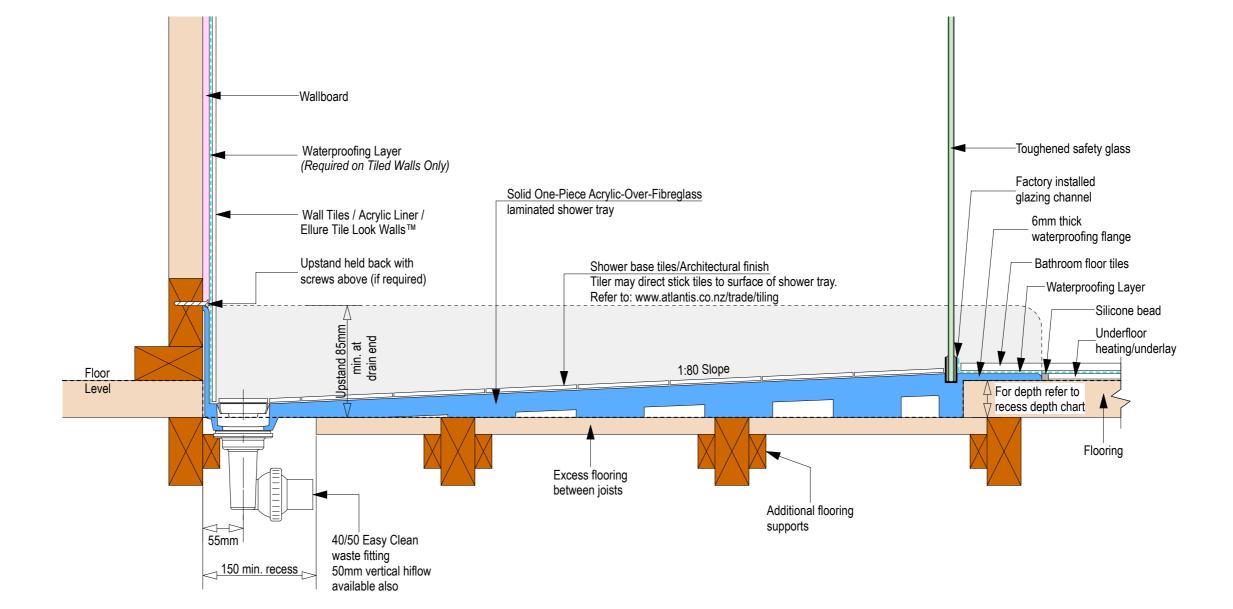

Note: Drain position central unless dimensioned otherwise

2120

700

557

595

For more product information go to: www.atlantis.co.nz/shop/linea-quattro/havana-1900x800/

For installation instructions go to: www.atlantis.co.nz/trade/installation/

## AQUAPLANE WASTE FITTING

- EasyClean Waste with in-built trap
- 50L/min ultra flow rate
- Removable fin for easy cleaning
- 40/50mm outlet with swivel fitting
- Components bolt together for guaranteed watertightness

Nut

Ensu 150mm v for the

Floor level

Ensure a minimum recess size of 150mm wide x 600mm long x 150mm deep for the channel drain and waste outlet

atlantis

atlantis

-Toughened safety glass

\_Factory installed glazing channel