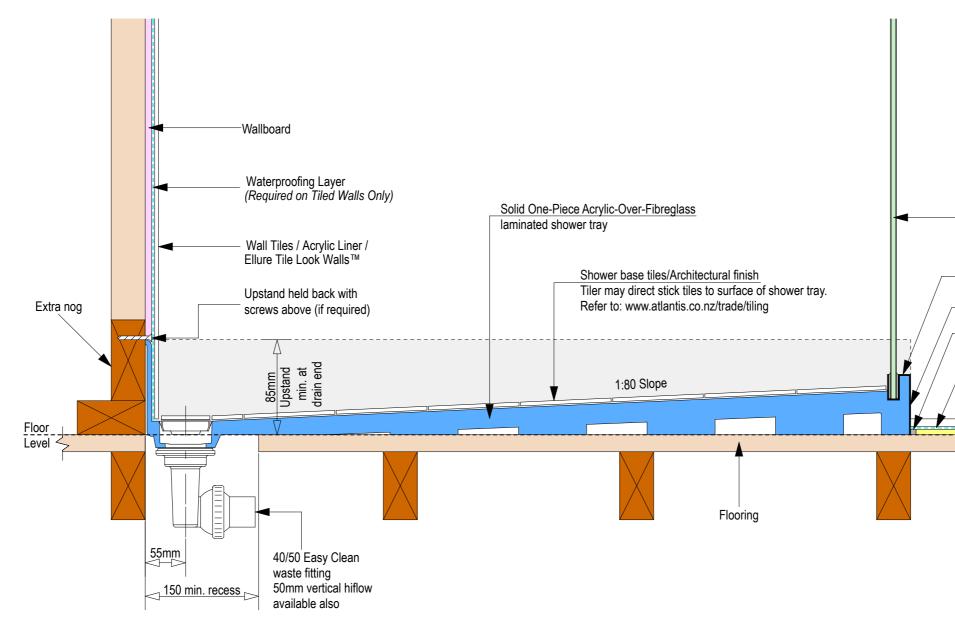

## AQUAPLANE WASTE FITTING

- EasyClean Waste with in-built trap
- 50L/min ultra flow rate
- Removable fin for easy cleaning
- 40/50mm outlet with swivel fitting
- Components bolt together for guaranteed watertightness

Nut

Ensu 150mm v for the

Floor level

Ensure a minimum recess size of 150mm wide x 600mm long x 150mm deep for the channel drain and waste outlet

atlantis

atlantis

-Toughened safety glass

\_Factory installed glazing channel

-Satin Finish Trim

-Silicone bead \_-Waterproofing Layer

Bathroom floor tiles Underfloor heating/un