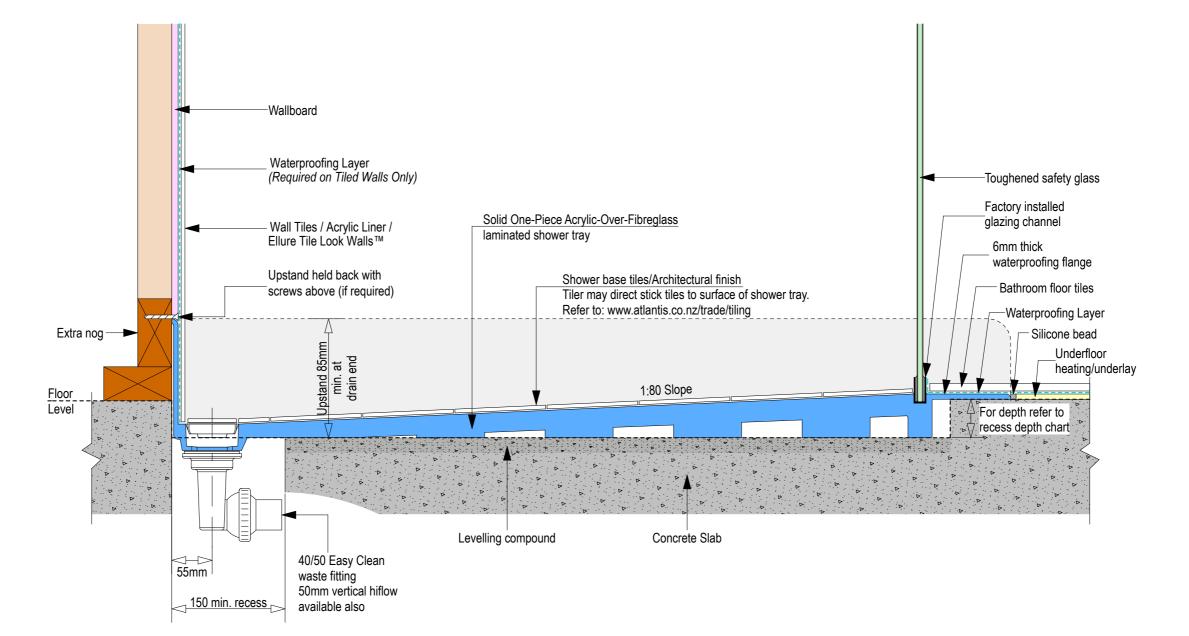

Note: Drain position central unless dimensioned otherwise

2120

700

557

595

For more product information go to: www.atlantis.co.nz/shop/linea-quattro/havana-1900x800/

For installation instructions go to: www.atlantis.co.nz/trade/installation/

## AQUAPLANE WASTE FITTING

- EasyClean Waste with in-built trap
- 50L/min ultra flow rate
- Removable fin for easy cleaning
- 40/50mm outlet with swivel fitting
- Components bolt together for guaranteed watertightness

Nut

Ensu 150mm v for the

Floor level

Ensure a minimum recess size of 150mm wide x 600mm long x 150mm deep for the channel drain and waste outlet

atlantis

atlantis

-Toughened safety glass

\_Factory installed glazing channel