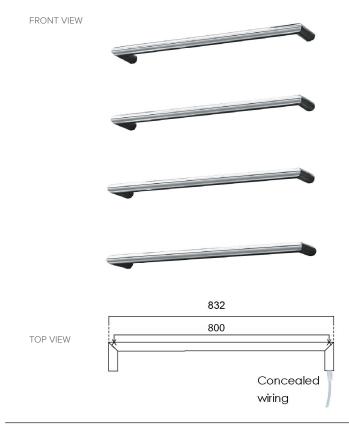

## **Technical Details**

Note: All measurements shown are in millimetres. Sizes are nominal.

Our 10 year warranty offers our customers peace of mind knowing our products are free of defects, both in materials and workmanship.

Our Elite range of heated towel rails come with a IP45 rating for use in Zone 1. This allows you to position your towel rail almost anywhere in the bathroom.

The installation of your towel rail must be performed by a registered electrician. Installation is to comply with AS/NZS 60335 Safety Standards.

Can be used in conjunction with a timer.