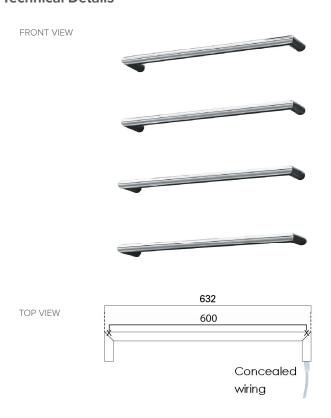

#### **Technical Details**

Note: All measurements shown are in millimetres. Sizes are nominal.

Our 10 year warranty offers our customers peace of mind knowing our products are free of defects, both in materials and workmanship.

Our Uyyq range of heated towel rails come with a IP45 rating for use in Zone 1. This allows you to position your towel rail almost anywhere in the bathroom.

The installation of your towel rail must be performed by a registered electrician. Installation is to comply with AS/NZS 60335 Safety Standards.

Can be used in conjunction with a timer.