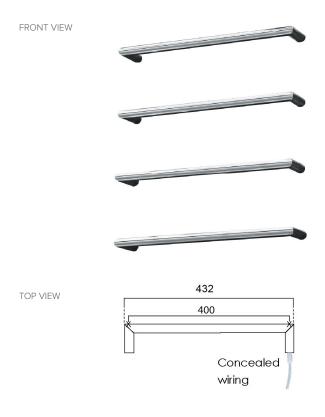

#### **Features**

- Round Heated Towel Bar
- 13W
- 201 Grade Stainless Steel (Polished & Matte Black), 304 Grade Stainless Steel (Brushed)
- Polished & Brushed Stainless Steel, Matte Black finishes
- Right hand concealed wiring
- Wiring kits included
- Dimensions: W432 X D100
- Bar Thickness: 32mm

\*12V Transformer is required for installation

Transformer options: LT050 (20-60 watts)

LT051 (31-105 watts) LT052 (50-150 watts)

Installation: In wall pre-wiring and solid timber

internal wall fixing prior to