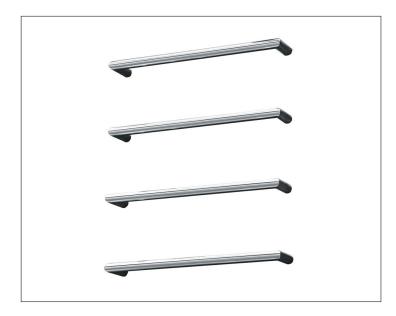

# **ELITE ROUND HEATED TOWEL BAR**

#### **Features**

- Round Heated Towel Bar
- 13W
- 201 Grade Stainless Steel (Polished & Matte Black), 304 Grade Stainless Steel (Brushed)
- Polished & Brushed Stainless Steel, Matte Black finishes
- Right hand concealed wiring
- Wiring kits included
- Dimensions: W432 X D100
- Bar Thickness: 32mm