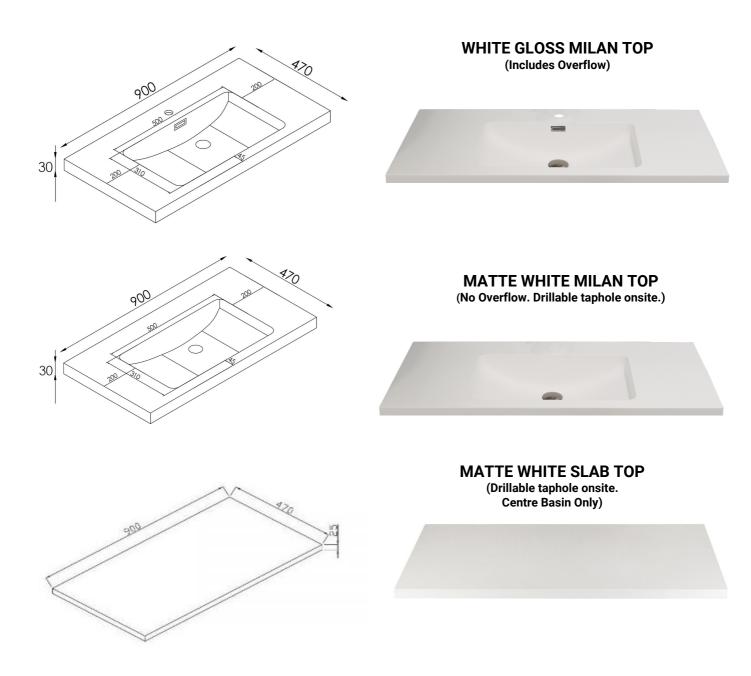

| Name:        | Code Neo 900 2 Drawer Wall-Hung Vanity                                 |
|--------------|------------------------------------------------------------------------|
| Size:        | 886 (W) mm x 461 (D) mm x 550 (H) mm                                   |
| Туре:        | Wall Hung Vanity                                                       |
| Material:    | Recyclable Wood Plastic Composite Board (WPC) 100% Waterproof          |
| Top Options: | White Gloss Milan, Matte White Milan, Matte White Slab Top (Or Custom) |
| Colours:     | Satin White or Satin Black                                             |

## CARE AND USE

Matt stone resin basins.

The matte finish on these products should be regularly wiped clean with non scouring, neutral wash solutions or a mild abrasive as required. For severe scratching use wet and dry sand papers beginning with 1000 grit or 800 grit if required. Rub only very lightly with plenty of water to avoid scratching.