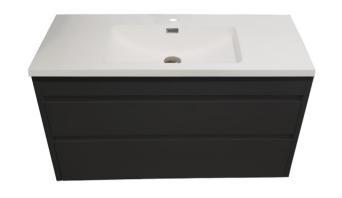

| Name:        | Code Neo 900 2 Drawer Wall-Hung Vanity                                 |
|--------------|------------------------------------------------------------------------|
| Size:        | 886 (W) mm x 461 (D) mm x 550 (H) mm                                   |
| Туре:        | Wall Hung Vanity                                                       |
| Material:    | Recyclable Wood Plastic Composite Board (WPC) 100% Waterproof          |
| Top Options: | White Gloss Milan, Matte White Milan, Matte White Slab Top (Or Custom) |
| Colours:     | Satin White or Satin Black                                             |