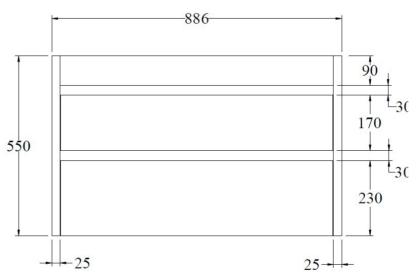

| Name:        | Code Neo 900 2 Drawer Wall-Hung Vanity                                 |
|--------------|------------------------------------------------------------------------|
| Size:        | 886 (W) mm x 461 (D) mm x 550 (H) mm                                   |
| Туре:        | Wall Hung Vanity                                                       |
| Material:    | Recyclable Wood Plastic Composite Board (WPC) 100% Waterproof          |
| Top Options: | White Gloss Milan, Matte White Milan, Matte White Slab Top (Or Custom) |
| Colours:     | Satin White or Satin Black                                             |