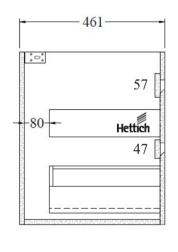

| Name:        | Code Neo 900 2 Drawer Wall-Hung Vanity                                 |
|--------------|------------------------------------------------------------------------|
| Size:        | 886 (W) mm x 461 (D) mm x 550 (H) mm                                   |
| Туре:        | Wall Hung Vanity                                                       |
| Material:    | Recyclable Wood Plastic Composite Board (WPC) 100% Waterproof          |
| Top Options: | White Gloss Milan, Matte White Milan, Matte White Slab Top (Or Custom) |
| Colours:     | Satin White or Satin Black                                             |

  • German Hettich Runners

- Recommeded hanging height, 890-910mm to top of selected Basin.