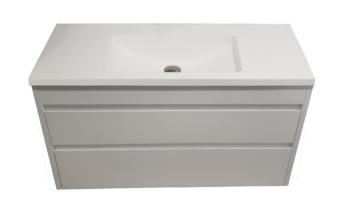

| Name:        | Code Neo 900 2 Drawer Wall-Hung Vanity                                 |
|--------------|------------------------------------------------------------------------|
| Size:        | 886 (W) mm x 461 (D) mm x 550 (H) mm                                   |
| Туре:        | Wall Hung Vanity                                                       |
| Material:    | Recyclable Wood Plastic Composite Board (WPC) 100% Waterproof          |
| Top Options: | White Gloss Milan, Matte White Milan, Matte White Slab Top (Or Custom) |
| Colours:     | Satin White or Satin Black                                             |