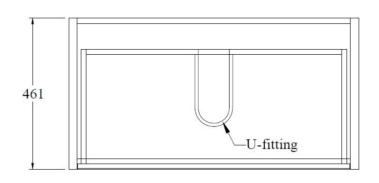

| Name:        | Code Neo 900 2 Drawer Wall-Hung Vanity                                 |
|--------------|------------------------------------------------------------------------|
| Size:        | 886 (W) mm x 461 (D) mm x 550 (H) mm                                   |
| Туре:        | Wall Hung Vanity                                                       |
| Material:    | Recyclable Wood Plastic Composite Board (WPC) 100% Waterproof          |
| Top Options: | White Gloss Milan, Matte White Milan, Matte White Slab Top (Or Custom) |
| Colours:     | Satin White or Satin Black                                             |

  • German Hettich Runners

- Recommeded hanging height, 890-910mm to top of selected Basin.