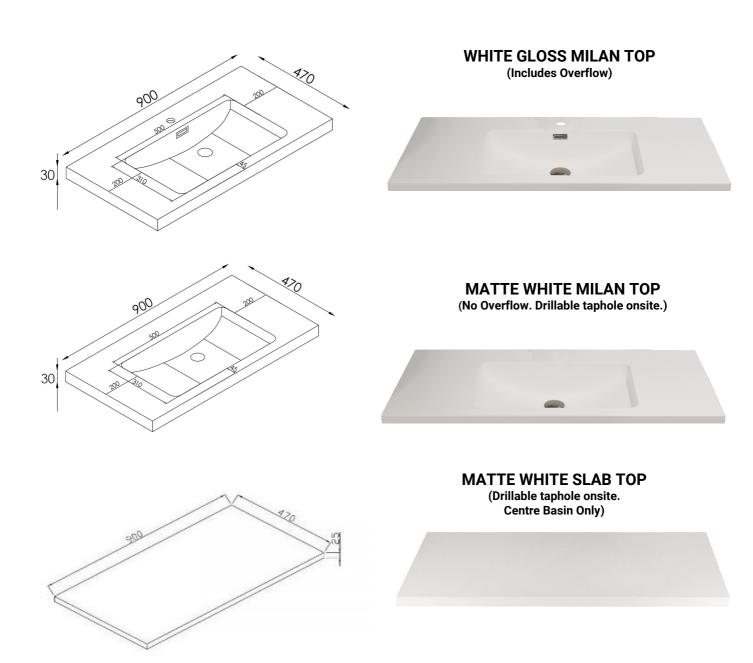

| Name:        | Size:   886 (W) mm x 461 (D) mm x 430 (H) mm     Type:   Wall Hung Vanity |  | <ul> <li>Tapware, Wastes and Basins not included. Vanity must<br/>be installed by a qualified trades person, failure to do so<br/>may void the warranty.</li> <li>All Neo Vanities come with a Full 5 Year Warranty.</li> <li>Includes matching coloured bracket covers</li> <li>German Hettich Runners</li> <li>Recommeded hanging height, 890-910mm to top of</li> </ul> |
|--------------|---------------------------------------------------------------------------|--|----------------------------------------------------------------------------------------------------------------------------------------------------------------------------------------------------------------------------------------------------------------------------------------------------------------------------------------------------------------------------|
| Size:        |                                                                           |  |                                                                                                                                                                                                                                                                                                                                                                            |
| Туре:        |                                                                           |  |                                                                                                                                                                                                                                                                                                                                                                            |
| Material:    |                                                                           |  |                                                                                                                                                                                                                                                                                                                                                                            |
| Top Options: |                                                                           |  |                                                                                                                                                                                                                                                                                                                                                                            |
| Colours:     | Satin White or Satin Black                                                |  | selected Basin.                                                                                                                                                                                                                                                                                                                                                            |