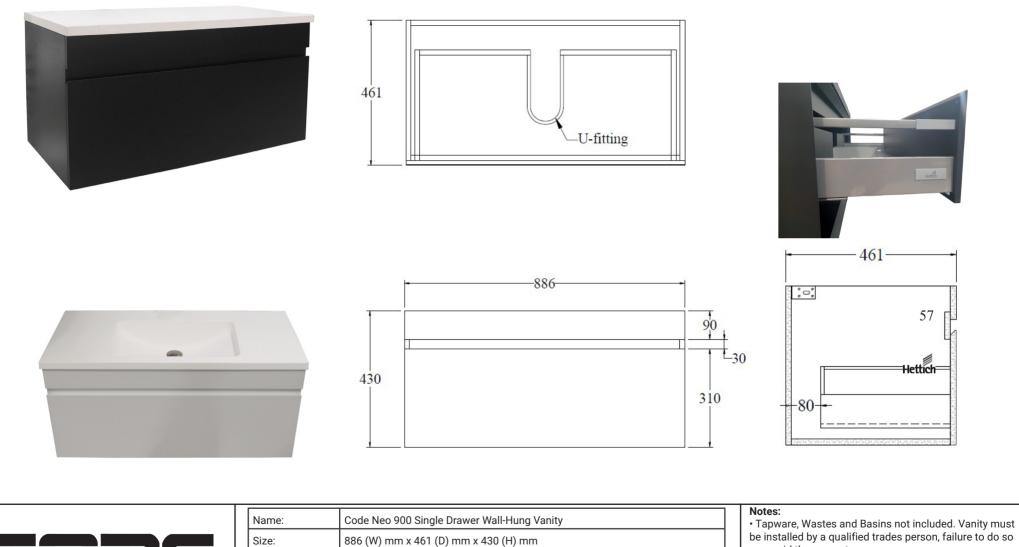

| Name:        | Size:   886 (W) mm x 461 (D) mm x 430 (H) mm     Type:   Wall Hung Vanity |  | <ul> <li>Tapware, Wastes and Basins not included. Vanity must<br/>be installed by a qualified trades person, failure to do so<br/>may void the warranty.</li> <li>All Neo Vanities come with a Full 5 Year Warranty.</li> <li>Includes matching coloured bracket covers</li> <li>German Hettich Runners</li> <li>Recommeded hanging height, 890-910mm to top of</li> </ul> |
|--------------|---------------------------------------------------------------------------|--|----------------------------------------------------------------------------------------------------------------------------------------------------------------------------------------------------------------------------------------------------------------------------------------------------------------------------------------------------------------------------|
| Size:        |                                                                           |  |                                                                                                                                                                                                                                                                                                                                                                            |
| Туре:        |                                                                           |  |                                                                                                                                                                                                                                                                                                                                                                            |
| Material:    |                                                                           |  |                                                                                                                                                                                                                                                                                                                                                                            |
| Top Options: |                                                                           |  |                                                                                                                                                                                                                                                                                                                                                                            |
| Colours:     | Satin White or Satin Black                                                |  | selected Basin.                                                                                                                                                                                                                                                                                                                                                            |