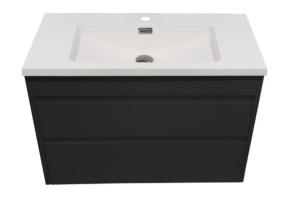

| Name:        | Code Neo 750 2 Drawer Wall-Hung Vanity                                 |
|--------------|------------------------------------------------------------------------|
| Size:        | 736 (W) mm x 461 (D) mm x 550 (H) mm                                   |
| Туре:        | Wall Hung Vanity                                                       |
| Material:    | Recyclable Wood Plastic Composite Board (WPC) 100% Waterproof          |
| Top Options: | White Gloss Milan, Matte White Milan, Matte White Slab Top (Or Custom) |
| Colours:     | Satin White or Satin Black                                             |