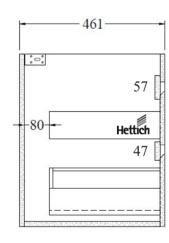

| Name:        | Code Neo 750 2 Drawer Wall-Hung Vanity                                 |
|--------------|------------------------------------------------------------------------|
| Size:        | 736 (W) mm x 461 (D) mm x 550 (H) mm                                   |
| Туре:        | Wall Hung Vanity                                                       |
| Material:    | Recyclable Wood Plastic Composite Board (WPC) 100% Waterproof          |
| Top Options: | White Gloss Milan, Matte White Milan, Matte White Slab Top (Or Custom) |
| Colours:     | Satin White or Satin Black                                             |

  • German Hettich Runners

- Recommeded hanging height, 890-910mm to top of selected Basin.