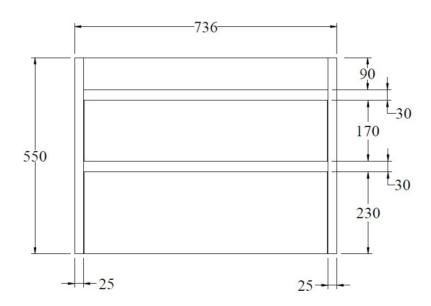

| Name:        | Code Neo 750 2 Drawer Wall-Hung Vanity                                 |
|--------------|------------------------------------------------------------------------|
| Size:        | 736 (W) mm x 461 (D) mm x 550 (H) mm                                   |
| Туре:        | Wall Hung Vanity                                                       |
| Material:    | Recyclable Wood Plastic Composite Board (WPC) 100% Waterproof          |
| Top Options: | White Gloss Milan, Matte White Milan, Matte White Slab Top (Or Custom) |
| Colours:     | Satin White or Satin Black                                             |