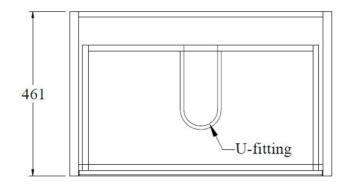

| Name:        | Code Neo 750 2 Drawer Wall-Hung Vanity                                 |
|--------------|------------------------------------------------------------------------|
| Size:        | 736 (W) mm x 461 (D) mm x 550 (H) mm                                   |
| Туре:        | Wall Hung Vanity                                                       |
| Material:    | Recyclable Wood Plastic Composite Board (WPC) 100% Waterproof          |
| Top Options: | White Gloss Milan, Matte White Milan, Matte White Slab Top (Or Custom) |
| Colours:     | Satin White or Satin Black                                             |

  • German Hettich Runners

- Recommeded hanging height, 890-910mm to top of selected Basin.