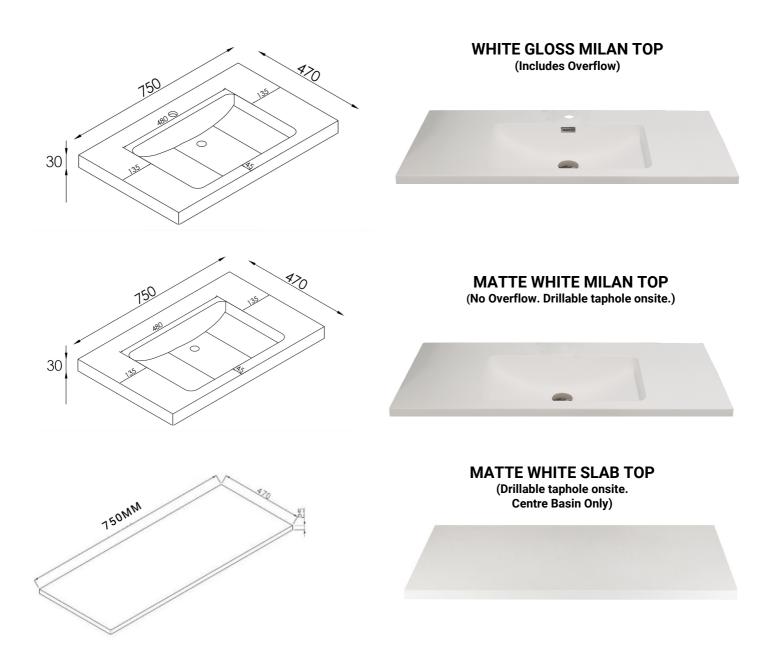

| Name:        | Code Neo 750 2 Drawer Wall-Hung Vanity                                 |
|--------------|------------------------------------------------------------------------|
| Size:        | 736 (W) mm x 461 (D) mm x 550 (H) mm                                   |
| Туре:        | Wall Hung Vanity                                                       |
| Material:    | Recyclable Wood Plastic Composite Board (WPC) 100% Waterproof          |
| Top Options: | White Gloss Milan, Matte White Milan, Matte White Slab Top (Or Custom) |
| Colours:     | Satin White or Satin Black                                             |

## CARE AND USE

Matt stone resin basins.

The matte finish on these products should be regularly wiped clean with non scouring, neutral wash solutions or a mild abrasive as required. For severe scratching use wet and dry sand papers beginning with 1000 grit or 800 grit if required. Rub only very lightly with plenty of water to avoid scratching.