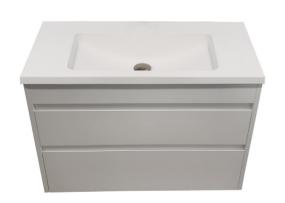

| Name:        | Code Neo 750 2 Drawer Wall-Hung Vanity                                 |
|--------------|------------------------------------------------------------------------|
| Size:        | 736 (W) mm x 461 (D) mm x 550 (H) mm                                   |
| Туре:        | Wall Hung Vanity                                                       |
| Material:    | Recyclable Wood Plastic Composite Board (WPC) 100% Waterproof          |
| Top Options: | White Gloss Milan, Matte White Milan, Matte White Slab Top (Or Custom) |
| Colours:     | Satin White or Satin Black                                             |