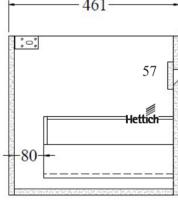

| Name:        | Code Neo 600 Single Drawer Wall-Hung Vanity                            |
|--------------|------------------------------------------------------------------------|
| Size:        | 586 (W) mm x 461 (D) mm x 430 (H) mm                                   |
| Type:        | Wall Hung Vanity                                                       |
| Material:    | Recyclable Wood Plastic Composite Board (WPC) 100% Waterproof          |
| Top Options: | White Gloss Milan, Matte White Milan, Matte White Slab Top (Or Custom) |
| Colours:     | Satin White or Satin Black                                             |

  • German Hettich Runners

- Recommeded hanging height, 890-910mm to top of selected Basin.