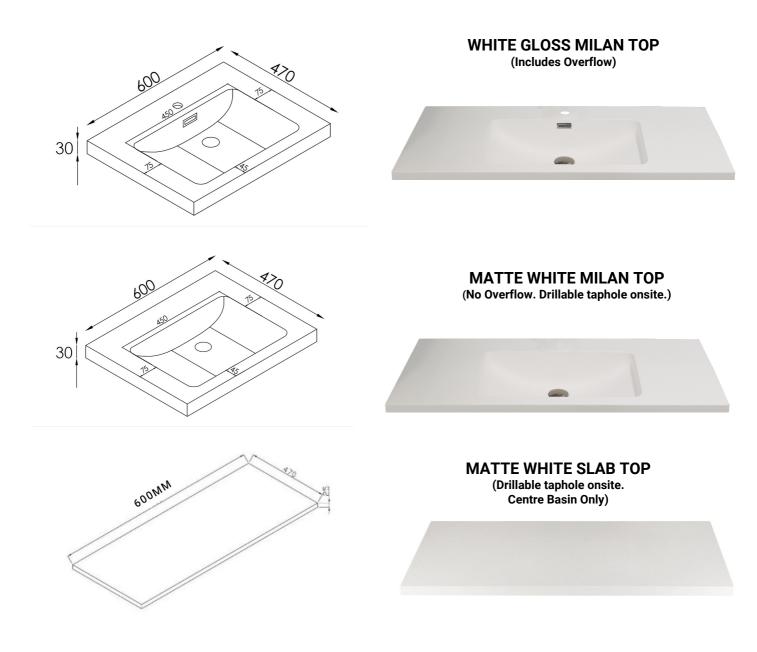

| Name:        | Code Neo 600 Single Drawer Wall-Hung Vanity                            |
|--------------|------------------------------------------------------------------------|
| Size:        | 586 (W) mm x 461 (D) mm x 430 (H) mm                                   |
| Type:        | Wall Hung Vanity                                                       |
| Material:    | Recyclable Wood Plastic Composite Board (WPC) 100% Waterproof          |
| Top Options: | White Gloss Milan, Matte White Milan, Matte White Slab Top (Or Custom) |
| Colours:     | Satin White or Satin Black                                             |