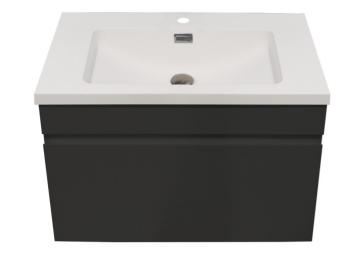

| Name:        | Code Neo 600 Single Drawer Wall-Hung Vanity                            |
|--------------|------------------------------------------------------------------------|
| Size:        | 586 (W) mm x 461 (D) mm x 430 (H) mm                                   |
| Type:        | Wall Hung Vanity                                                       |
| Material:    | Recyclable Wood Plastic Composite Board (WPC) 100% Waterproof          |
| Top Options: | White Gloss Milan, Matte White Milan, Matte White Slab Top (Or Custom) |
| Colours:     | Satin White or Satin Black                                             |