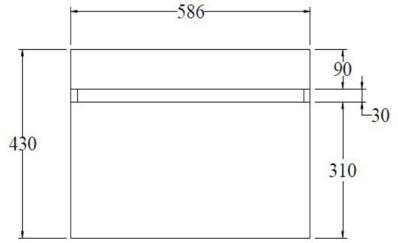

| Name:        | Code Neo 600 Single Drawer Wall-Hung Vanity                            |
|--------------|------------------------------------------------------------------------|
| Size:        | 586 (W) mm x 461 (D) mm x 430 (H) mm                                   |
| Type:        | Wall Hung Vanity                                                       |
| Material:    | Recyclable Wood Plastic Composite Board (WPC) 100% Waterproof          |
| Top Options: | White Gloss Milan, Matte White Milan, Matte White Slab Top (Or Custom) |
| Colours:     | Satin White or Satin Black                                             |