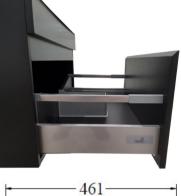

  • German Hettich Runners

- Recommeded hanging height, 890-910mm to top of selected Basin.