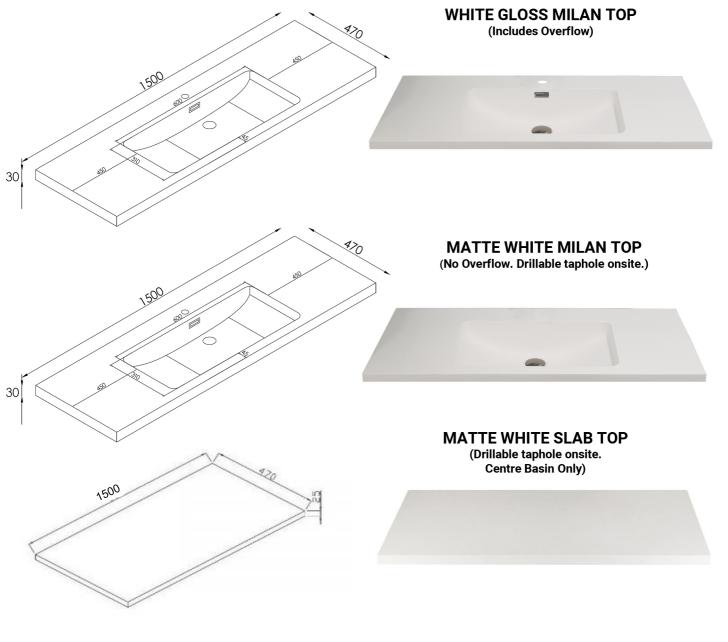

| Name:                                                                                        | ame: Code Neo 1500 2 Drawer Side by Side Wall-Hung Vanity |  | <ul> <li>Tapware, Wastes and Basins not included. Vanity mus installed by a qualified trades person, failure to do so m void the warranty.</li> <li>All Neo Vanities come with a Full 5 Year Warranty.</li> <li>Includes matching colured bracket covers</li> <li>German Hettich Runners</li> <li>Recommeded hanging height, 890-910mm to top of</li> </ul> |
|----------------------------------------------------------------------------------------------|-----------------------------------------------------------|--|-------------------------------------------------------------------------------------------------------------------------------------------------------------------------------------------------------------------------------------------------------------------------------------------------------------------------------------------------------------|
| Size:         1486 (W) mm x 461 (D) mm x 430 (H) mm           Type:         Wall Hung Vanity |                                                           |  |                                                                                                                                                                                                                                                                                                                                                             |
|                                                                                              |                                                           |  |                                                                                                                                                                                                                                                                                                                                                             |
| Material:                                                                                    |                                                           |  |                                                                                                                                                                                                                                                                                                                                                             |
| Top Options:                                                                                 |                                                           |  |                                                                                                                                                                                                                                                                                                                                                             |
| Colours:                                                                                     | Satin White or Satin Black                                |  | selected Basin.                                                                                                                                                                                                                                                                                                                                             |

## Matt stone resin basins.

The matte finish on these products should be regularly wiped clean with non scouring, neutral wash solutions or a mild abrasive as required. For severe scratching use wet and dry sand papers beginning with 1000 grit or 800 grit if required. Rub only very lightly with plenty of water to avoid scratching.