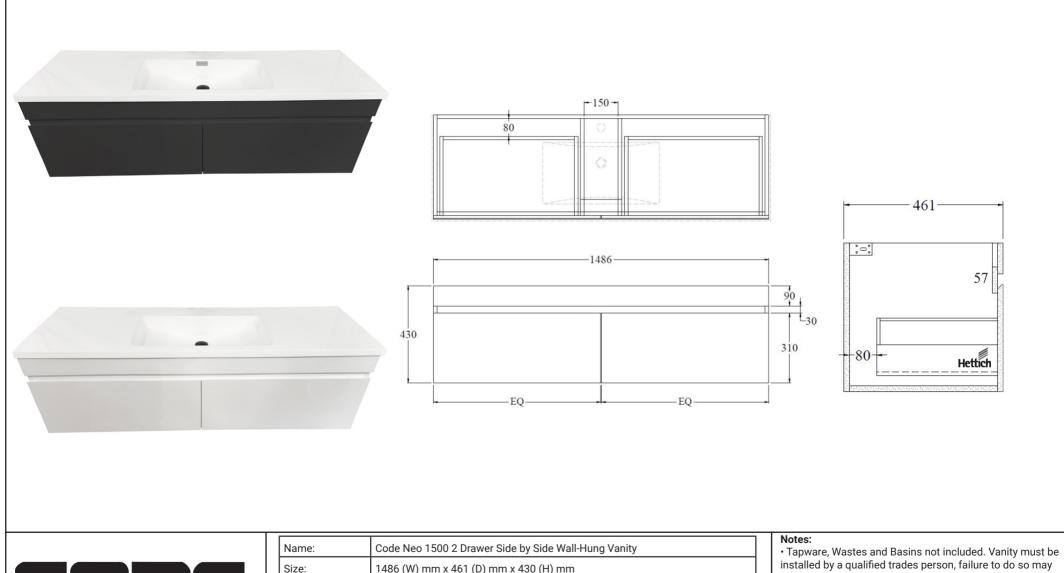

| Name:                                                                                        | ame: Code Neo 1500 2 Drawer Side by Side Wall-Hung Vanity |  | <ul> <li>Tapware, Wastes and Basins not included. Vanity mus installed by a qualified trades person, failure to do so m void the warranty.</li> <li>All Neo Vanities come with a Full 5 Year Warranty.</li> <li>Includes matching colured bracket covers</li> <li>German Hettich Runners</li> <li>Recommeded hanging height, 890-910mm to top of</li> </ul> |
|----------------------------------------------------------------------------------------------|-----------------------------------------------------------|--|-------------------------------------------------------------------------------------------------------------------------------------------------------------------------------------------------------------------------------------------------------------------------------------------------------------------------------------------------------------|
| Size:         1486 (W) mm x 461 (D) mm x 430 (H) mm           Type:         Wall Hung Vanity |                                                           |  |                                                                                                                                                                                                                                                                                                                                                             |
|                                                                                              |                                                           |  |                                                                                                                                                                                                                                                                                                                                                             |
| Material:                                                                                    |                                                           |  |                                                                                                                                                                                                                                                                                                                                                             |
| Top Options:                                                                                 |                                                           |  |                                                                                                                                                                                                                                                                                                                                                             |
| Colours:                                                                                     | Satin White or Satin Black                                |  | selected Basin.                                                                                                                                                                                                                                                                                                                                             |