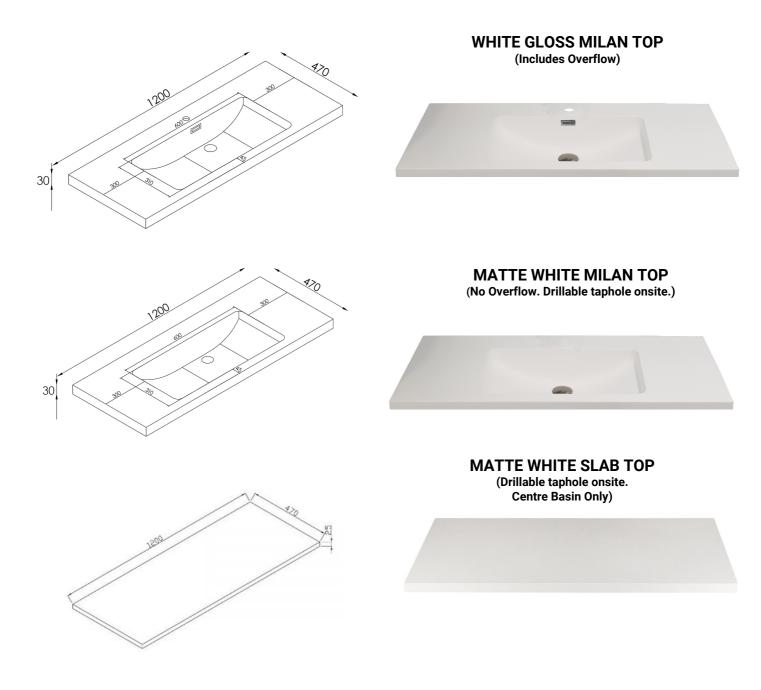

| Name:        | Code Neo 1200 Single Drawer Wall-Hung Vanity                           |
|--------------|------------------------------------------------------------------------|
| Size:        | 1186 (W) mm x 461 (D) mm x 430 (H) mm                                  |
| Type:        | Wall Hung Vanity                                                       |
| Material:    | Recyclable Wood Plastic Composite Board (WPC) 100% Waterproof          |
| Top Options: | White Gloss Milan, Matte White Milan, Matte White Slab Top (Or Custom) |
| Colours:     | Satin White or Satin Black                                             |

## CARE AND USE

Matt stone resin basins.

The matte finish on these products should be regularly wiped clean with non scouring, neutral wash solutions or a mild abrasive as required. For severe scratching use wet and dry sand papers beginning with 1000 grit or 800 grit if required. Rub only very lightly with plenty of water to avoid scratching.