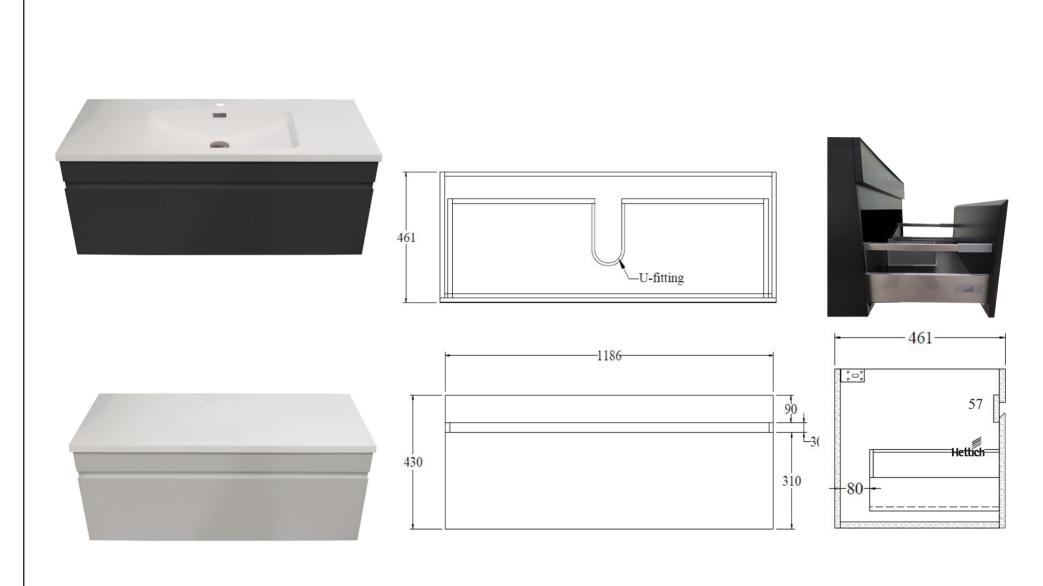

| Name:        | Code Neo 1200 Single Drawer Wall-Hung Vanity                           |
|--------------|------------------------------------------------------------------------|
| Size:        | 1186 (W) mm x 461 (D) mm x 430 (H) mm                                  |
| Type:        | Wall Hung Vanity                                                       |
| Material:    | Recyclable Wood Plastic Composite Board (WPC) 100% Waterproof          |
| Top Options: | White Gloss Milan, Matte White Milan, Matte White Slab Top (Or Custom) |
| Colours:     | Satin White or Satin Black                                             |

- Tapware, Wastes and Basins not included. Vanity must be installed by a qualified trades person, failure to do so may void the warranty.

  • All Neo Vanities come with a Full 5 Year Warranty.

  • Includes matching colured bracket covers

  • German Hettich Runners

- Recommeded hanging height, 890-910mm to top of selected Basin.