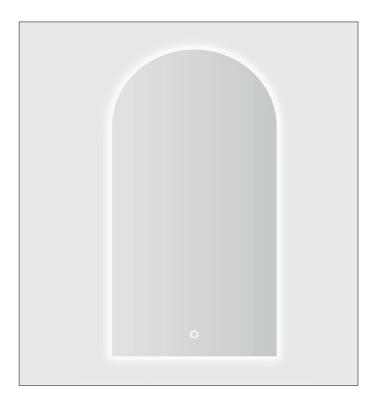

# SPECIFICATION SHEET

## Broadway 500 Ambience Back-Lit Mirror Arch

Code: 9402

#### **Features**

- H900 x W500 x D30
- Back-Lit lighting behind plexi frame
- 5000k LED colour temperature
- Wattage: 17.3W
- IP44 rating
- Built in Demister
- Demister size is 350mm x 250mm
- Touch Button Activation