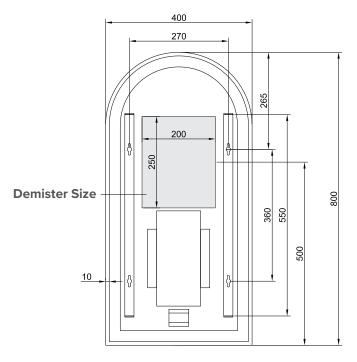

### **Features**

- H800 x W400 x D30
- Back-Lit lighting behind plexi frame
- 5000k LED colour temperature
- Wattage: 14.8W
- IP44 rating
- Built in Demister
- Demister size is 200mm x 250mm
- Touch Button Activation

#### **Technical Details**

Note: All measurements shown are in millimetres. Sizes are nominal.