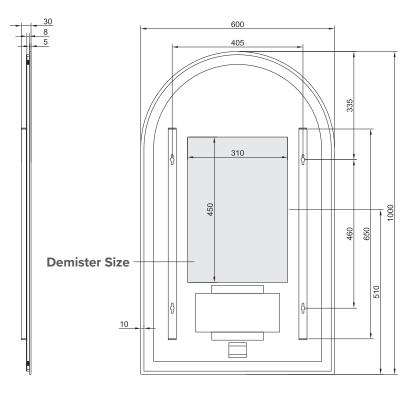

# SPECIFICATION SHEET

## Broadway 600 Ambience Back-Lit Mirror Arch

Code: 9404

#### **Features**

- H1000 x W600 x D30
- Back-Lit lighting behind plexi frame
- 5000k LED colour temperature
- Wattage: 19.8W
- IP44 rating
- Demister size is 450mm x 310mm
- Touch Button Activation

#### **Technical Details**

Note: All measurements shown are in millimetres. Sizes are nominal.