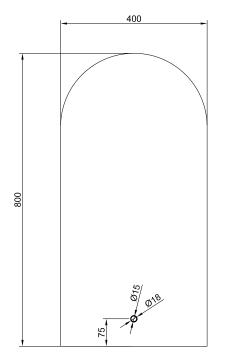

### **Features**

- H800 x W400 x D30
- Back-Lit lighting behind plexi frame
- 5000k LED colour temperature
- Wattage: 14.8W
- IP44 rating
- Built in Demister
- Demister size is 200mm x 250mm
- Touch Button Activation

#### **Technical Details**

Note: All measurements shown are in millimetres. Sizes are nominal.