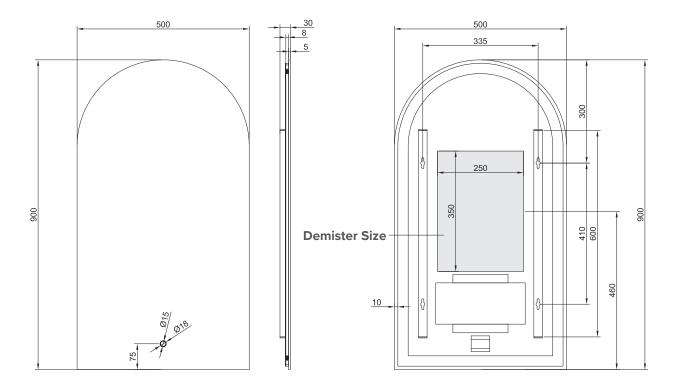

## Broadway 500 Ambience Back-Lit Mirror Arch

Code: 9402

#### **Features**

- H900 x W500 x D30
- Back-Lit lighting behind plexi frame
- 5000k LED colour temperature
- Wattage: 17.3W
- IP44 rating
- Built in Demister
- Demister size is 350mm x 250mm
- Touch Button Activation

### **Technical Details**

Note: All measurements shown are in millimetres. Sizes are nominal.