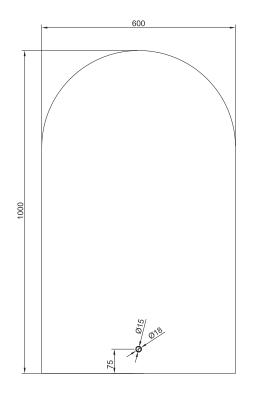

## Broadway 600 Ambience Back-Lit Mirror Arch

Code: 9404

#### **Features**

- H1000 x W600 x D30
- Back-Lit lighting behind plexi frame
- 5000k LED colour temperature
- Wattage: 19.8W
- IP44 rating
- Demister size is 450mm x 310mm
- Touch Button Activation

#### **Technical Details**

Note: All measurements shown are in millimetres. Sizes are nominal.