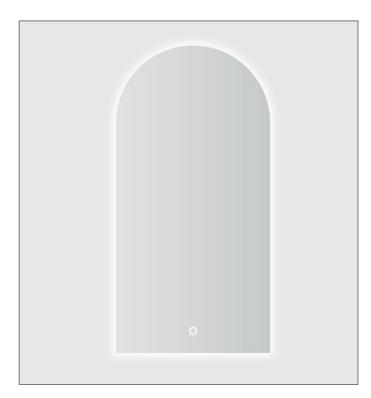

## Broadway 400 Ambience Back-Lit Mirror Arch

Code: 9400

### **Features**

- H800 x W400 x D30
- Back-Lit lighting behind plexi frame
- 5000k LED colour temperature
- Wattage: 14.8W
- IP44 rating
- Built in Demister
- Demister size is 200mm x 250mm
- Touch Button Activation