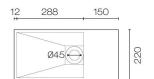

\_≖©

40

Q45

Q75

| Brand                    | Progetto                                                                                                                                                                                                                                                                                                                                                                                                                                                                                                                                         |
|--------------------------|--------------------------------------------------------------------------------------------------------------------------------------------------------------------------------------------------------------------------------------------------------------------------------------------------------------------------------------------------------------------------------------------------------------------------------------------------------------------------------------------------------------------------------------------------|
| Colour                   | White                                                                                                                                                                                                                                                                                                                                                                                                                                                                                                                                            |
| Finish                   | Matt                                                                                                                                                                                                                                                                                                                                                                                                                                                                                                                                             |
| Material                 | Solid Surface                                                                                                                                                                                                                                                                                                                                                                                                                                                                                                                                    |
| Installation             | Wall-hung                                                                                                                                                                                                                                                                                                                                                                                                                                                                                                                                        |
| Width (mm)               | 450                                                                                                                                                                                                                                                                                                                                                                                                                                                                                                                                              |
| Depth (mm)               | 220                                                                                                                                                                                                                                                                                                                                                                                                                                                                                                                                              |
| Height (mm)              | 380                                                                                                                                                                                                                                                                                                                                                                                                                                                                                                                                              |
| Warranty                 | 10 Years                                                                                                                                                                                                                                                                                                                                                                                                                                                                                                                                         |
| Overflow                 | Yes                                                                                                                                                                                                                                                                                                                                                                                                                                                                                                                                              |
| Waste Size               | 32mm                                                                                                                                                                                                                                                                                                                                                                                                                                                                                                                                             |
| Waste Included           | No                                                                                                                                                                                                                                                                                                                                                                                                                                                                                                                                               |
| Material                 | Solid Surface                                                                                                                                                                                                                                                                                                                                                                                                                                                                                                                                    |
| Notes                    | 35mm tap hole drill bit supplied                                                                                                                                                                                                                                                                                                                                                                                                                                                                                                                 |
| Other Information        | Matching Solid Surface waste available (Code: 900067.72.SS). Basin can be mounted with the bowl on the left or right side.                                                                                                                                                                                                                                                                                                                                                                                                                       |
| Cleaning and Maintenance | For every-day cleaning simply wipe down with a soft<br>wet cloth to remove any surface dirt. For tougher<br>marks use the supplied White Magic sponge with<br>water, followed by a dry towel to dry the surface. To<br>remove stubborn stains a small amount of Jif can be<br>used, then wipe down again with the soft wet cloth<br>and followed again by a dry towel to dry the surface.<br>Never use Acetone, paint thinners or anything<br>similar as these can damage the surface. Personal<br>hygiene products will not damage the surface. |