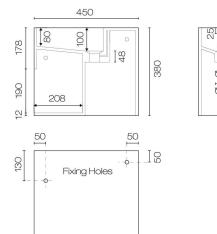

\_≖©

40

Q45

Q75

| Brand                    | Progetto                                                                                                                                                                                                                                                                                                                                                                                                                                                                                                                                         |
|--------------------------|--------------------------------------------------------------------------------------------------------------------------------------------------------------------------------------------------------------------------------------------------------------------------------------------------------------------------------------------------------------------------------------------------------------------------------------------------------------------------------------------------------------------------------------------------|
| Colour                   | White                                                                                                                                                                                                                                                                                                                                                                                                                                                                                                                                            |
| Finish                   | Matt                                                                                                                                                                                                                                                                                                                                                                                                                                                                                                                                             |
| Material                 | Solid Surface                                                                                                                                                                                                                                                                                                                                                                                                                                                                                                                                    |
| Installation             | Wall-hung                                                                                                                                                                                                                                                                                                                                                                                                                                                                                                                                        |
| Width (mm)               | 450                                                                                                                                                                                                                                                                                                                                                                                                                                                                                                                                              |
| Depth (mm)               | 220                                                                                                                                                                                                                                                                                                                                                                                                                                                                                                                                              |
| Height (mm)              | 380                                                                                                                                                                                                                                                                                                                                                                                                                                                                                                                                              |
| Warranty                 | 10 Years                                                                                                                                                                                                                                                                                                                                                                                                                                                                                                                                         |
| Overflow                 | Yes                                                                                                                                                                                                                                                                                                                                                                                                                                                                                                                                              |
| Waste Size               | 32mm                                                                                                                                                                                                                                                                                                                                                                                                                                                                                                                                             |
| Waste Included           | No                                                                                                                                                                                                                                                                                                                                                                                                                                                                                                                                               |
| Material                 | Solid Surface                                                                                                                                                                                                                                                                                                                                                                                                                                                                                                                                    |
| Notes                    | 35mm tap hole drill bit supplied                                                                                                                                                                                                                                                                                                                                                                                                                                                                                                                 |
| Other Information        | Matching Solid Surface waste available (Code: 900067.72.SS). Basin can be mounted with the bowl on the left or right side.                                                                                                                                                                                                                                                                                                                                                                                                                       |
| Cleaning and Maintenance | For every-day cleaning simply wipe down with a soft<br>wet cloth to remove any surface dirt. For tougher<br>marks use the supplied White Magic sponge with<br>water, followed by a dry towel to dry the surface. To<br>remove stubborn stains a small amount of Jif can be<br>used, then wipe down again with the soft wet cloth<br>and followed again by a dry towel to dry the surface.<br>Never use Acetone, paint thinners or anything<br>similar as these can damage the surface. Personal<br>hygiene products will not damage the surface. |