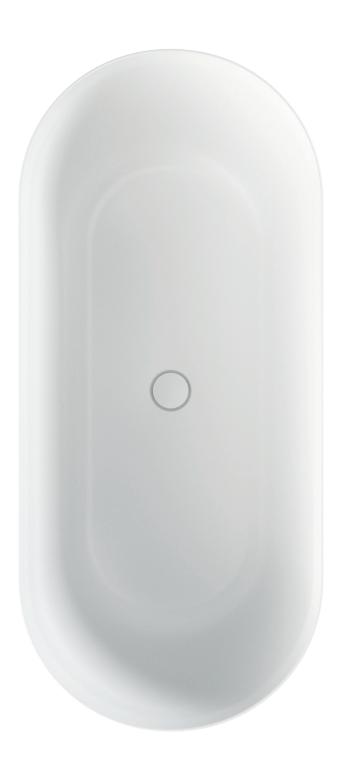

## Solid Surface Bath

Nominal Size: 1700mm x 760mm x 575mm

The **Elvire** freestanding solid surface bath has been designed to compliment the Elvire collection. Inspired by the unique nature and wilderness of Australia, the Elvire collection evokes a harmony of design, ergonomics and aesthetics. Crafted from solid surface with a high gloss finish, this bath exudes warmth and is soft to touch turning any bathroom into an indulging sanctuary.

1700mm long x 760mm wide x 575mm deep - standard Code No.CAEL0062W

| Durability:    | Solid Surface is an advanced composite material consisting of natural<br>stone and an acrylic resin. As stone is a natural product there will be slight<br>variations in the finish under certain light conditions. We believe these natural<br>variations add to the uniqueness of each baths character. |
|----------------|-----------------------------------------------------------------------------------------------------------------------------------------------------------------------------------------------------------------------------------------------------------------------------------------------------------|
| Waste Outlet:  | Supplied with a pop-up waste which is covered with a solid surface cap.                                                                                                                                                                                                                                   |
| Bath Capacity: | 375 litres.                                                                                                                                                                                                                                                                                               |
| Installation:  | The bath is suitable for freestanding bath installations. Refer to installation instruction for further information.                                                                                                                                                                                      |
| Colours:       | White only.                                                                                                                                                                                                                                                                                               |
| Dimensions:    | All dimensions are in millimetres and are subject to normal manufacturing variations. Caroma pursues a policy of continuing improvement in design and performance of its products. The right is therefore reserved to vary specifications without notice.                                                 |