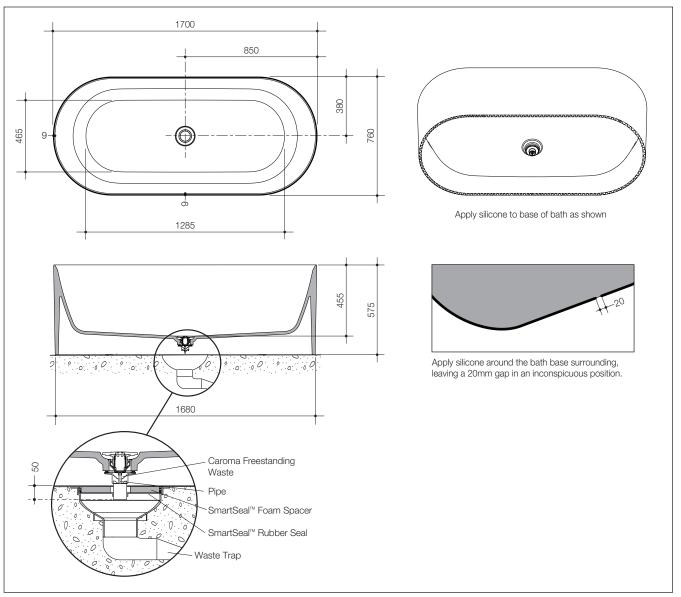

## Solid Surface Bath

Nominal Size: 1700mm x 760mm x 575mm

The **Elvire** freestanding solid surface bath has been designed to compliment the Elvire collection. Inspired by the unique nature and wilderness of Australia, the Elvire collection evokes a harmony of design, ergonomics and aesthetics. Crafted from solid surface with a high gloss finish, this bath exudes warmth and is soft to touch turning any bathroom into an indulging sanctuary.

1700mm long x 760mm wide x 575mm deep - standard Code No.CAEL0062W

| Durability:    | Solid Surface is an advanced composite material consisting of natural<br>stone and an acrylic resin. As stone is a natural product there will be slight<br>variations in the finish under certain light conditions. We believe these natural<br>variations add to the uniqueness of each baths character. |
|----------------|-----------------------------------------------------------------------------------------------------------------------------------------------------------------------------------------------------------------------------------------------------------------------------------------------------------|
| Waste Outlet:  | Supplied with a pop-up waste which is covered with a solid surface cap.                                                                                                                                                                                                                                   |
| Bath Capacity: | 375 litres.                                                                                                                                                                                                                                                                                               |
| Installation:  | The bath is suitable for freestanding bath installations. Refer to installation instruction for further information.                                                                                                                                                                                      |
| Colours:       | White only.                                                                                                                                                                                                                                                                                               |
| Dimensions:    | All dimensions are in millimetres and are subject to normal manufacturing variations. Caroma pursues a policy of continuing improvement in design and performance of its products. The right is therefore reserved to vary specifications without notice.                                                 |