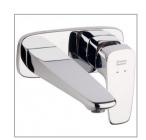

## SIGNATURE WALL BATH MIXER CHROME

43255.02 \$699

American Standard

| - |  |  |
|---|--|--|
|   |  |  |
|   |  |  |
|   |  |  |
|   |  |  |

Residential/Light Commercial Use

Suitable for Residential/Light Commercial Use (Kitchens, Bathrooms and Laundries in Hotels, Motels and Retirement Villages).

Soft Minimalism. Experience the true engineering superiority of Signature $^{\text{\tiny M}}$  collection. With smooth curved joints and seamless finishing, there is no compromise on design and functionality.