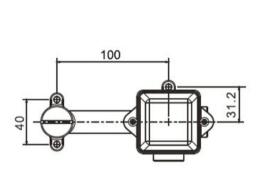

## SIGNATURE WALL BATH MIXER CHROME

43255.02 \$699

American Standard

| - |  |  |
|---|--|--|
|   |  |  |
|   |  |  |
|   |  |  |
|   |  |  |

Residential/Light Commercial Use

Suitable for Residential/Light Commercial Use (Kitchens, Bathrooms and Laundries in Hotels, Motels and Retirement Villages).