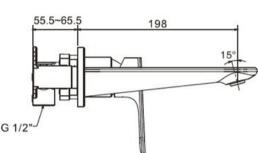

## SIGNATURE WALL BATH MIXER CHROME

43255.02 \$699

American Standard

| - |  |  |
|---|--|--|
|   |  |  |
|   |  |  |
|   |  |  |
|   |  |  |

Residential/Light Commercial Use

Suitable for Residential/Light Commercial Use (Kitchens, Bathrooms and Laundries in Hotels, Motels and Retirement Villages).