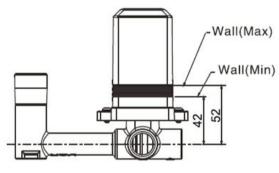

## SIGNATURE WALL BATH MIXER CHROME

43255.02 \$699

American Standard

| - |  |  |
|---|--|--|
|   |  |  |
|   |  |  |
|   |  |  |
|   |  |  |

Residential/Light Commercial Use

Suitable for Residential/Light Commercial Use (Kitchens, Bathrooms and Laundries in Hotels, Motels and Retirement Villages).