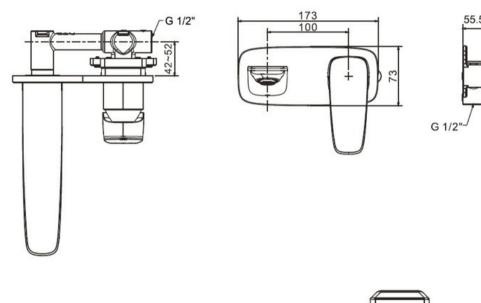

## SIGNATURE WALL BATH MIXER CHROME

43255.02 \$699

American Standard

| - |  |  |
|---|--|--|
|   |  |  |
|   |  |  |
|   |  |  |
|   |  |  |

Residential/Light Commercial Use

Suitable for Residential/Light Commercial Use (Kitchens, Bathrooms and Laundries in Hotels, Motels and Retirement Villages).