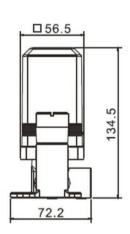

## SIGNATURE WALL BATH MIXER CHROME

43255.02 \$699

American Standard

| - |  |  |
|---|--|--|
|   |  |  |
|   |  |  |
|   |  |  |
|   |  |  |

Residential/Light Commercial Use

Suitable for Residential/Light Commercial Use (Kitchens, Bathrooms and Laundries in Hotels, Motels and Retirement Villages).