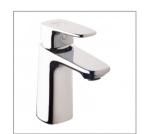

## SIGNATURE BASIN MIXER CHROME

43251.02 \$335 American Standard

Installation hole

| Guarantee                                        |
|--------------------------------------------------|
| e Guarantee for Life of Mixer. Terms & ns apply. |
| er minute                                        |
| for Mains                                        |
| rome finishing gives an enduring                 |
| handle performance for optimal precision and     |
| r                                                |

Soft Minimalism. Experience the true engineering superiority of Signature™ collection. With smooth curved joints and seamless finishing, there is no compromise on design and functionality.