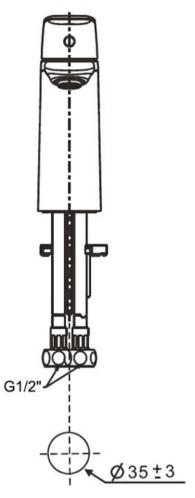

## SIGNATURE BASIN MIXER CHROME

43251.02 \$335 American Standard

Installation hole

| Guarantee                                        |
|--------------------------------------------------|
| e Guarantee for Life of Mixer. Terms & ns apply. |
| er minute                                        |
| for Mains                                        |
| rome finishing gives an enduring                 |
| handle performance for optimal precision and     |
| r                                                |