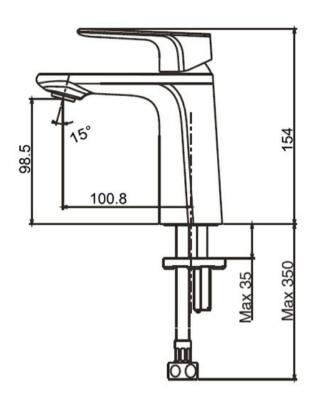

## SIGNATURE BASIN MIXER CHROME

43251.02 \$335 American Standard

Installation hole

| Guarantee                                        |
|--------------------------------------------------|
| e Guarantee for Life of Mixer. Terms & ns apply. |
| er minute                                        |
| for Mains                                        |
| rome finishing gives an enduring                 |
| handle performance for optimal precision and     |
| r                                                |