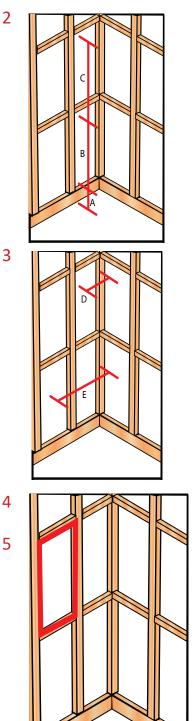

## Framing for the Tile Niche

Step 1 Measure the exact height and width dimensions of the outer protrusion of your Tile Niche model.

Installation Instructions

Step 2 - Measure 3 heights A= Height of the tray above the floor, and take this into account when measuring position B and C

B= Height the bottom of the Tile Niche will be installed into the wall.

C= Height the top of the Tile Niche will be installed into the wall.

Using a level mark these lines across the adjacent studs.

Step 3- Measure from the inside corner of the wall out to the preferred position of where the inner edge of the Tile Niche will be installed (D). Using a level mark this position on the adjacent studs and down to the bottom plate.

Measure the width of the Tile Niche and again mark the studs and bottom plate (E).

Step 4- Frame out the wall, or modify existing framing so that both sides, and the top and bottom of the Tile Niche are surrounded by framing.

Ensure that the Tile Niche fits tightly in the gap between the framing and the Tile Niche on all 4 sides, this provides additional support to the Tile Niche.

Step 5- Install a 10mm wide bead of silicone around the outside of the opening.