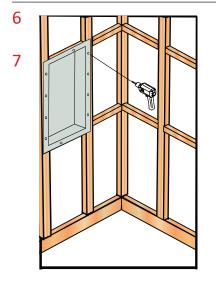

## Wall Lining and Final Installation

Step 6- Install The Tile Niche into the framing. Push the outside flange onto the front face of the framing. Allow silicone to compress as the flange is pushed against the frame.

Step 7- Drill a pilot hole into the framing, and install the fixing screws. Ensure that all screws are tight, and the Tile Niche does not move within the framing.

Clean off any excess Silicone, and create a bead around the edge of the flange to ensure the joint between the flange and the framing is sealed.