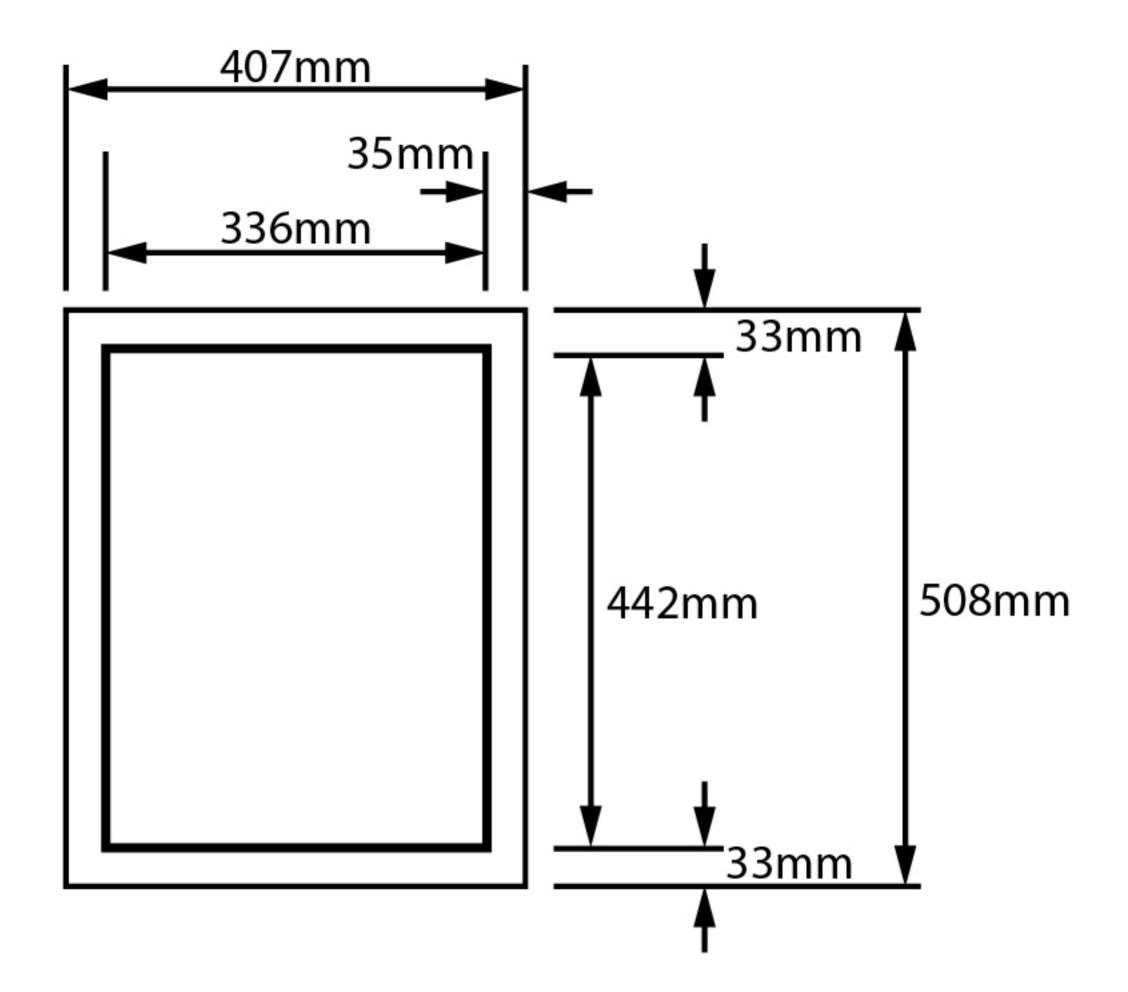

## Framing for the Tile Niche

Step 1 Measure the exact height and width dimensions of the outer protrusion of your Tile Niche model.

Installation Instructions

Step 2 - Measure 3 heights A= Height of the tray above the floor, and take this into account when measuring position B and C

B= Height the bottom of the Tile Niche will be installed into the wall.

C= Height the top of the Tile Niche will be installed into the wall.

Using a level mark these lines across the adjacent studs.

Step 3- Measure from the inside corner of the wall out to the preferred position of where the inner edge of the Tile Niche will be installed (D). Using a level mark this position on the adjacent studs and down to the bottom plate.

Measure the width of the Tile Niche and again mark the studs and bottom plate (E).

Step 4- Frame out the wall, or modify existing framing so that both sides, and the top and bottom of the Tile Niche are surrounded by framing.