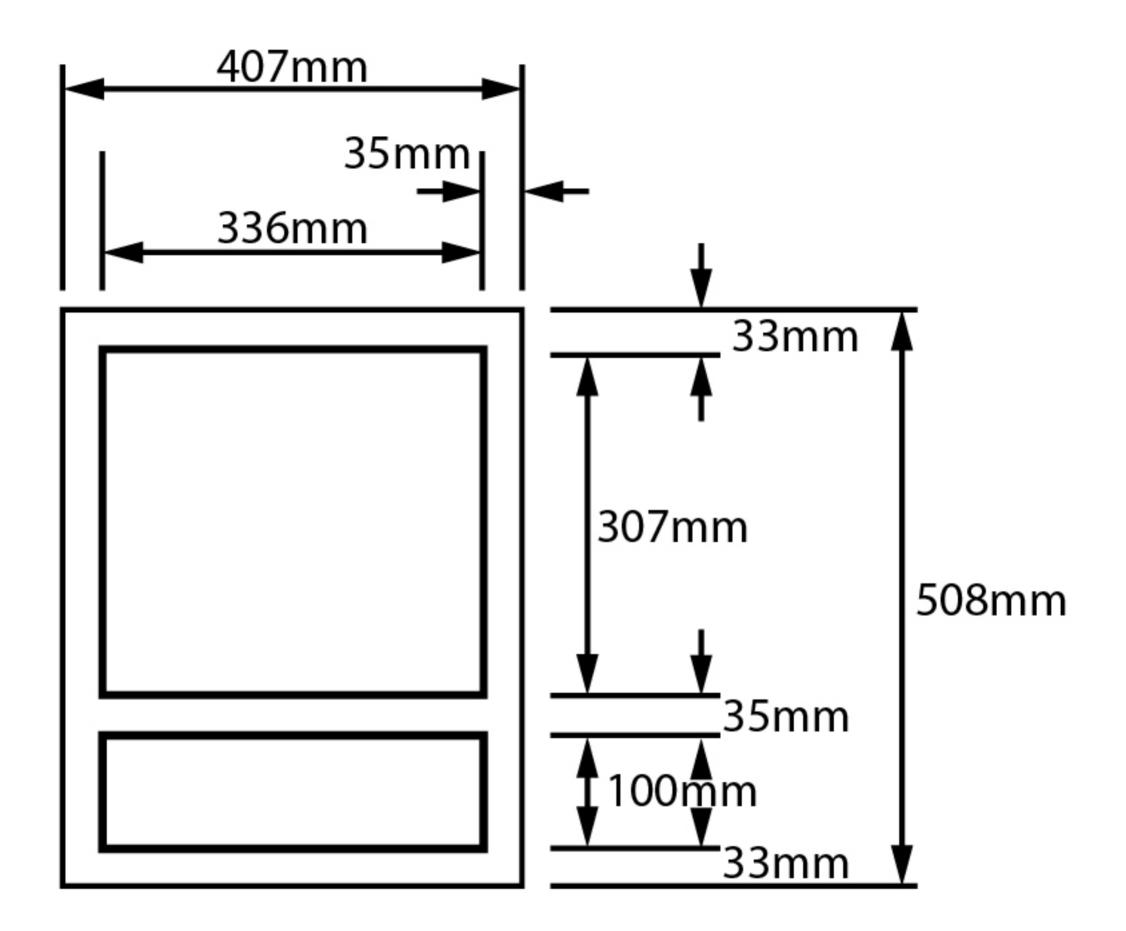

## Framing for the Tile Niche

Step 1 Measure the exact height and width dimensions of the outer protrusion of your Tile Niche model.

Installation Instructions

Step 2 - Measure 3 heights A= Height of the tray above the floor, and take this into account when measuring position B and C

B= Height the bottom of the Tile Niche will be installed into the wall.

C= Height the top of the Tile Niche will be installed into the wall.

Using a level mark these lines across the adjacent studs.

Step 3- Measure from the inside corner of the wall out to the preferred position of where the inner edge of the Tile Niche will be installed (D). Using a level mark this position on the adjacent studs and down to the bottom plate.

Measure the width of the Tile Niche and again mark the studs and bottom plate (E).

Step 4- Frame out the wall, or modify existing framing so that both sides, and the top and bottom of the Tile Niche are surrounded by framing.