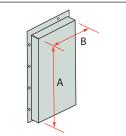

## Framing for the Tile Niche

Step 1 Measure the exact height and width dimensions of the outer protrusion of your Tile Niche model.

Installation Instructions

Step 2 - Measure 3 heights A= Height of the tray above the floor, and take this into account when measuring position B and C