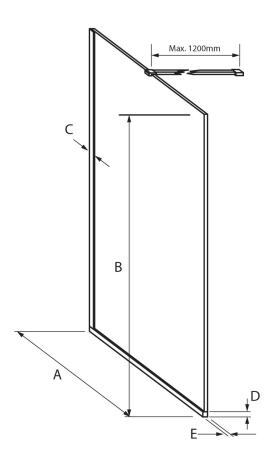

### **FEATURES**

- Chrome OR Black extrusions and hardware
- No Silicone to glass joints
- Wall mounted stainless steel reinforcing bar reaches a maximum of 1200mm for large showering spaces
- Total OVERALL height 2000mm
- Minimalistic 25mm extrusion allows adjustment to wall and
- Simple external seal for easy cleaning

#### **LEGEND**

| Dimension | Description          | Panel Size |        |        |        |        |
|-----------|----------------------|------------|--------|--------|--------|--------|
|           |                      | 600mm      | 800mm  | 1000mm | 1200mm | 1400mm |
| Α         | Overall Width        | 570mm      | 770mm  | 970mm  | 1170mm | 1370mm |
| В         | Overall Height       | 2000mm     | 2000mm | 2000mm | 2000mm | 2000mm |
| С         | Wall Receiver Depth  | 25mm       | 25mm   | 25mm   | 25mm   | 25mm   |
| D         | Floor Channel Height | 25mm       | 25mm   | 25mm   | 25mm   | 25mm   |
| E         | Floor Channel Width  | 16mm       | 16mm   | 16mm   | 16mm   | 16mm   |