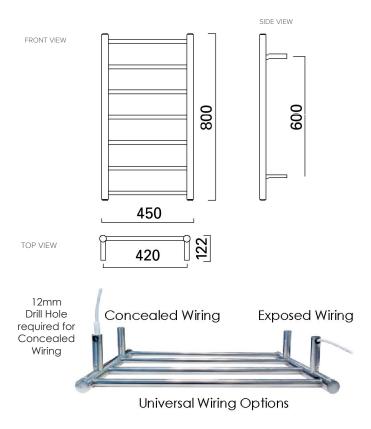

#### **Features**

- IP45, 230-240V
- 201 Grade Stainless Steel (Chrome & Matte Black), 304 Grade Stainless Steel (Brushed Nickel)
- Colour Finishes: Chrome (60W), Matte Black (73W), Brushed Nickel (60W), Gunmetal (60W), Brushed Brass (60W), Brushed Copper (60W) and Matte White (73W)
- Multi-connect Wiring Options
- Wiring kits included
- Dimensions: H800 X W450 X D122

#### **Technical Details**

Note: All measurements shown are in millimetres. Sizes are nominal.

Newtech heated towel rails are designed for NZ bathrooms. These are tested to ensure they meet the high product standards set by Australia and New Zealand AS/NZS 60335.

Our Evoke electrical connections are multi-connect wiring, concealed or exposed.

The installation of your towel rail must be performed by a registered electrician. Installation is to comply with AS/NZS 60335 Safety Standards.