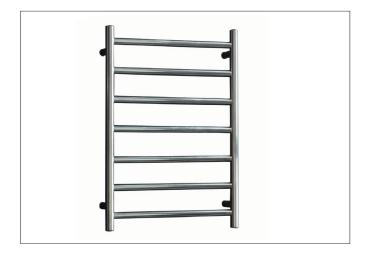

### **EVOKE SL130 HEATED TOWEL RAIL**

#### **Features**

- IP45, 230-240V
- 201 Grade Stainless Steel (Chrome & Matte Black), 304 Grade Stainless Steel (Brushed Nickel)
- Colour Finishes: Chrome (60W), Matte Black (73W), Brushed Nickel (60W), Gunmetal (60W), Brushed Brass (60W), Brushed Copper (60W) and Matte White (73W)
- Multi-connect Wiring Options
- Wiring kits included
- Dimensions: H800 X W450 X D122