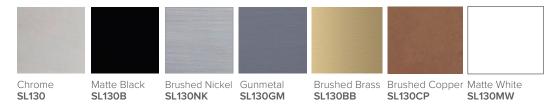

# SPECIFICATION SHEET

### **EVOKE SL130 HEATED TOWEL RAIL**



#### **Features**

- IP45, 230-240V
- 201 Grade Stainless Steel (Chrome & Matte Black), 304 Grade Stainless Steel (Brushed Nickel)
- Colour Finishes: Chrome (60W), Matte Black (73W), Brushed Nickel (60W), Gunmetal (60W), Brushed Brass (60W), Brushed Copper (60W) and Matte White (73W)
- Multi-connect Wiring Options
- Wiring kits included
- Dimensions: H800 X W450 X D122

## **Colour Options with Code**



#### **Technical Details**

Note: All measurements shown are in millimetres. Sizes are nominal.





Newtech heated towel rails are designed for NZ bathrooms. These are tested to ensure they meet the high product standards set by Australia and New Zealand AS/NZS 60335.



Our 10 year warranty offers our customers peace of mind knowing our products are free of defects, both in materials and workmanship.



Our Newtech range of heated towel rails come with a IP45 rating for use in Zone 2.



Our Evoke electrical connections are multi-connect wiring, concealed or exposed.



The installation of your towel rail must be performed by a registered electrician. Installation is to comply with AS/NZS 60335 Safety Standards.



Can be used in conjunction with a timer.



Manufactured from high qual