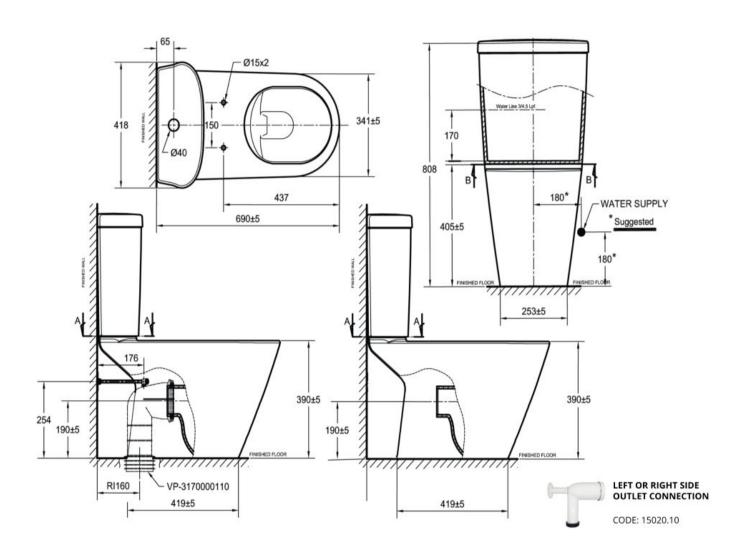

## TONIC ROUND CISTERN CC TOILET SUITE SOFT CLOSE SEAT 13076.10

American Standard

\$1015

|          | Residential/Light<br>Commercial | Suitable for Residential/Light Commercial Use (Kitchens,<br>Bathrooms and Laundries in Motels, Hotels and<br>Retirement Villages) |
|----------|---------------------------------|-----------------------------------------------------------------------------------------------------------------------------------|
| 1        | Guarantee                       | 1 Year Guarantee on toilet seat & cistern parts/fittings                                                                          |
| 10       | Guarantee                       | 10 Year Guarantee on Vitreous China                                                                                               |
| Ъ        | Pan Connector                   | Includes Pan Connector                                                                                                            |
| MARTIN S | 4 Star WELS rating<br>(Toilets) | Allows for a 4.5 litre large flush and a 3 litre half flush                                                                       |
| Ī        | VC Allowance                    | Please give an allowance of 10mm (-/+) for all Vitreous<br>China toilet dimensions.                                               |
|          |                                 |                                                                                                                                   |

## robertson<sup>®</sup> BATHWARE

| $\mathbf{k}$      | Quick Release         | Seat can easily be removed and just as easily reattached in an instant.                                                                                                    |
|-------------------|-----------------------|----------------------------------------------------------------------------------------------------------------------------------------------------------------------------|
| $\leftrightarrow$ | Set Out: S Pan        | 160mm                                                                                                                                                                      |
| 1                 | Set Out: P Pan        | 180mm                                                                                                                                                                      |
| Ø                 | Soft Close Seat       | The Soft Close automatic closure system finally puts an<br>end to noisy closing WC seats. Just a fingertip touch and<br>the lid closes all by itself, gently and silently. |
| Ø                 | Anti Bacterial Finish | Pre-built with an antibacterial glaze that effectively Kills<br>99% of bacteria.                                                                                           |
| ď                 | Water Inlet           | Bottom Water Inlet                                                                                                                                                         |
| 0                 | Dual Flush            | A Dual flush toilet provides the user with two flushing optionals (Full flush & half flush). Both practical and water efficient.                                           |
| Ű                 | Design Award          | Red Dot Design                                                                                                                                                             |
| PERS              | Design Award          | Design Plus                                                                                                                                                                |
| iŀ                | Design Award          | IF Product Design                                                                                                                                                          |