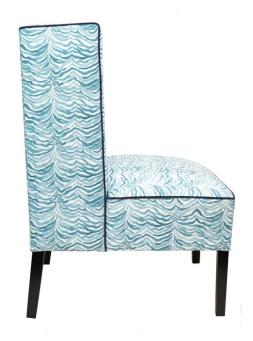

## MADISON CHAIR

Madison Chair

MC-W: Walnut legs MC-E: Ebony legs MC-G: Graydon legs

33W x 29D x 42.5H

A note from our Designer:

Perch yourself on this glamorous and inviting chair. A high back and lush seat cushion complete this elegant silhouette. Perfect for a living space, lounge or office.

Fabric Requirements: 8 yards self welt, 1.5 additional yards for contrasting welt. Choose from our fabrics or send yours! All of our upholstery is made to order. Proudly made in the USA.