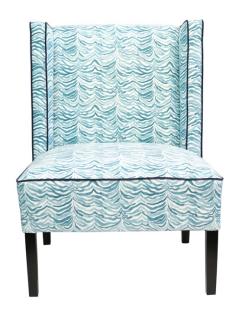

## MADISON CHAIR

Madison Chair

MC-W: Walnut legs MC-E: Ebony legs MC-G: Graydon legs

33W x 29D x 42.5H

A note from our Designer:

Perch yourself on this glamorous and inviting chair. A high back and lush seat cushion complete this elegant silhouette. Perfect for a living space, lounge or office.

Fabric Requirements: 8 yards self welt, 1.5 additional yards for contrasting welt. Choose from our fabrics or send yours! All of our upholstery is made to order. Proudly made in the USA.