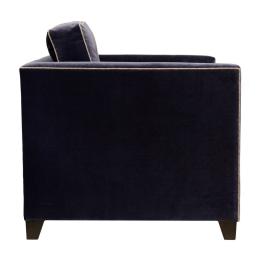

## HIGHLAND CHAIR

**Highland Chair** 

HC-W: Walnut legs HC-E: Ebony legs HC-G: Graydon legs

31W x 35D x 37H

## A note from our Designer:

Sink into this incredibly comfortable, stylish chair. High arms, a tufted back cushion and high crown on the seat cushion give this roomy armchair incredible style.

Fabric Requirements: 8 yards self welt, 1.5 additional yards for contrasting welt. Choose from our fabrics or send yours! All of our upholstery is made to order. Proudly made in the USA.