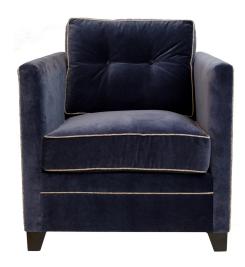

## HIGHLAND CHAIR

**Highland Chair** 

HC-W: Walnut legs HC-E: Ebony legs HC-G: Graydon legs

31W x 35D x 37H

## A note from our Designer:

Sink into this incredibly comfortable, stylish chair. High arms, a tufted back cushion and high crown on the seat cushion give this roomy armchair incredible style.

Fabric Requirements: 8 yards self welt, 1.5 additional yards for contrasting welt. Choose from our fabrics or send yours! All of our upholstery is made to order. Proudly made in the USA.