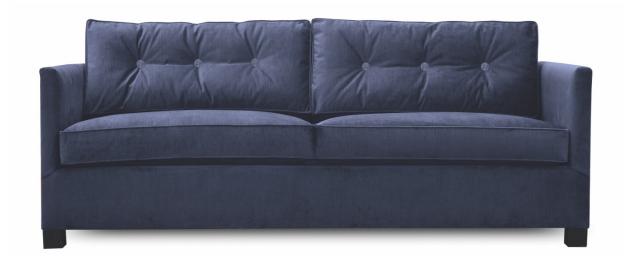

## **HIGHLAND SOFA**

Highland Sofa

HS-W: Walnut legs HS-E: Ebony legs HS-G: Graydon legs

88W x 35D x 37H 19" Seat height A note from our designer:

Lounge the day away on this stunning sofa. High arms, removable tufted back cushions and luxurious seating ensure both comfort and style.