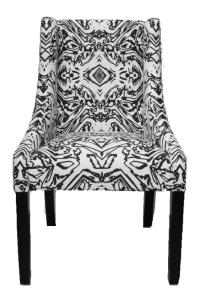

## HARRISON DINING CHAIR

Harrison Dining Chair HDC-W: Walnut legs HDC-E: Ebony legs HDC-G: Graydon legs

18W x 19D x 42H

A note from our Designer:

These striking dining chairs make a bold statement upholstered in our standard fabrics. Perfect at the end of your dining table or tucked under a desk, this set is sure to bring color to any room.

Fabric Requirements: 8 yards self welt, 1.5 additional yards for contrasting welt. Choose from our fabrics or send yours! All of our upholstery is made to order. Proudly made in the USA.