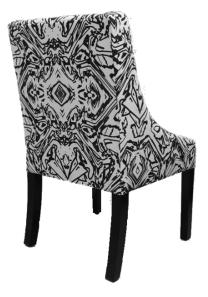

## HARRISON DINING CHAIR

Harrison Dining Chair HDC-W: Walnut legs HDC-E: Ebony legs HDC-G: Graydon legs

18W x 19D x 42H

A note from our Designer:

These striking dining chairs make a bold statement upholstered in our standard fabrics. Perfect at the end of your dining table or tucked under a desk, this set is sure to bring color to any room.

Fabric Requirements: 8 yards self welt, 1.5 additional yards for contrasting welt. Choose from our fabrics or send yours! All of our upholstery is made to order. Proudly made in the USA.