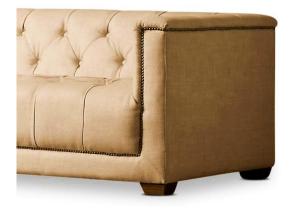

## Guillaume Sofa, 96"L x 37"D x 29"H

17"seat height GS96 Standard wood finish on the base. Fabric Requirements: (body with self welt: 17yds, contrasting welt: add 2yds)

A note from the Designer:

The Guillaume Sofa is a masculine twist on the very glamorous classic chesterfield. Slim detailing on the arms makes this a great fit for smaller spaces.