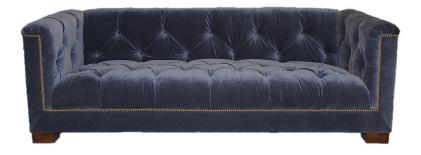

## Guillaume Sofa

## Guillaume Sofa, 84"L x 37"D x 29"H

17"seat height GS84 Standard wood finish on the base. Fabric Requirements: (body with self welt: 15yds, contrasting welt: add 2yds)

## Guillaume Sofa, 96"L x 37"D x 29"H

17"seat height GS96 Standard wood finish on the base. Fabric Requirements: (body with self welt: 17yds, contrasting welt: add 2yds)

A note from the Designer:

The Guillaume Sofa is a masculine twist on the very glamorous classic chesterfield. Slim detailing on the arms makes this a great fit for smaller spaces.