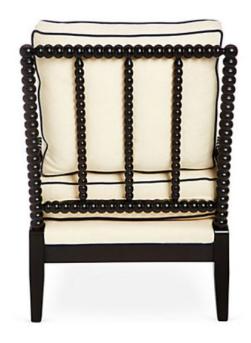

## **GREGG PARK CHAIR**

Gregg Park Chair

GPC – W: Walnut Finish GPC – G: Graydon Finish GPC – E: Ebony Finish

28"W x 35"D x 19.75"H

Seat Height: 18.5"

## A note from our Designer:

Contemporary upholstery in any of our gorgeous fabrics puts a modern spin on the classic spindle chair. Contrast piping trims the cushions, seat, and armrests. Handcrafted in the USA.

Fabric Requirements: 5 yards. Choose from our fabrics or send yours! All of our upholstery is made to order. Proudly made in the USA.