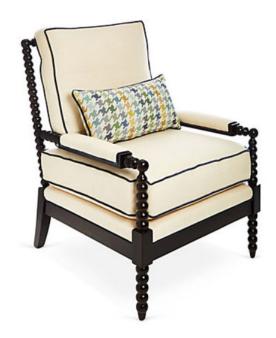

## **GREGG PARK CHAIR**

Gregg Park Chair

GPC – W: Walnut Finish GPC – G: Graydon Finish GPC – E: Ebony Finish

28"W x 35"D x 19.75"H

Seat Height: 18.5"

## A note from our Designer:

Contemporary upholstery in any of our gorgeous fabrics puts a modern spin on the classic spindle chair. Contrast piping trims the cushions, seat, and armrests. Handcrafted in the USA.

Fabric Requirements: 5 yards. Choose from our fabrics or send yours! All of our upholstery is made to order. Proudly made in the USA.