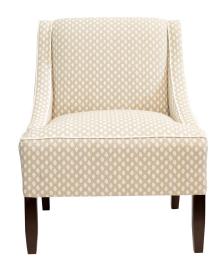

## **EVANS CHAIR**

**Evans Chair** 

EC-W: Walnut legs EC-E: Ebony legs EC-G: Graydon legs

27W x 27D x 34H

## A note from our Designer:

This inviting club chair will be the favorite spot in any room. Sleek, curved arms and plush removable cushions signal supreme comfort on the staple piece.

Fabric Requirements: 4 yards self welt, 1.5 additional yards for contrasting welt. Choose from our fabrics or send yours! All of our upholstery is made to order. Proudly made in the USA.