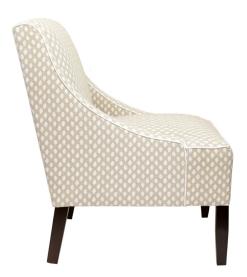

## **EVANS CHAIR**

**Evans Chair** 

EC-W: Walnut legs EC-E: Ebony legs EC-G: Graydon legs

27W x 27D x 34H

## A note from our Designer:

This inviting club chair will be the favorite spot in any room. Sleek, curved arms and plush removable cushions signal supreme comfort on the staple piece.

Fabric Requirements: 4 yards self welt, 1.5 additional yards for contrasting welt. Choose from our fabrics or send yours! All of our upholstery is made to order. Proudly made in the USA.