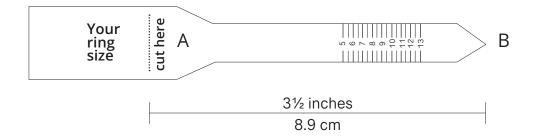

## **Determine Your Ring Size with the Sizing Tool**

Print out this file (make sure your printer is set to 100% print size).

Verify that the printable template was printed correctly.

You can do this by measuring the line below the measuring tool with a ruler. It should be exactly 3 1/2 inches /8.9 cm long. Cut out the Sizing Tool.

Slide the pointed tip through the slot, wrap the Sizing Tool around your finger and pull the tip until it fits comfortably. There you go - the number aligned with the slot is your ring size!