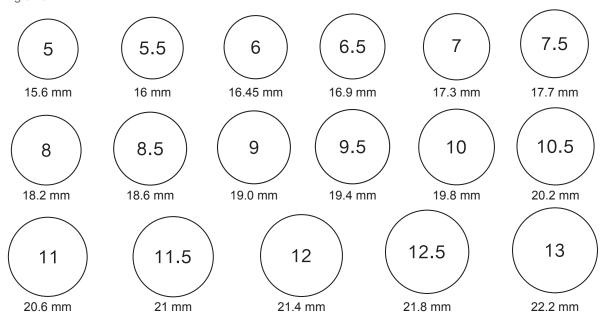

## **Determine Your Ring Size with the Ring Size Template**

Print this file (make sure your printer is set to 100% print size). Verify that the printable template was printed correctly. You can do this by measuring the line below the measuring tool with a ruler. It should be exactly 3 1/2 inches /8.9 cm long.

Place the ring on the circles until you find the one in which the inner diameter of the ring is a perfect fit and voila! You have found the ring size.