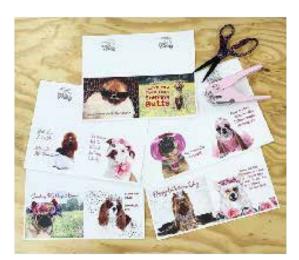

#### Steps

- Download PDF
- Open and print as many sheets as needed
- Cut cards in half at the 5-1/2 inch point, this is not marked on the PDF
- Fold each side in 1/2 use scissors or bone folder tool as shown
- · Cut/shape corners, if desired
- Write a romantic, witty or silly bit inside
- Mail or give to all of your Valentines

# **Extra Credit for Craftiness Tutorial**

Don'y you loathe how desktop printers can't print color to the edges? Here's an ez hack to achieve the look of a full-bleed card (as that is called). The trick is to fold the card first, then cut. Tah Dah!