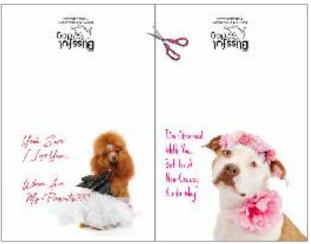

# The Blissful Dog Valentine's Day Cards Directions

Share Valentine's Day bliss with all of your dog loving friends and family with our quick and easy original The Blissful Dog Valentine's Cards.

#### Steps

- Download PDF
- Open and print as many sheets as needed
- Cut cards in half at the 5-1/2 inch point, this is not marked on the PDF
- Fold each side in 1/2 use scissors or bone folder tool as shown
- · Cut/shape corners, if desired
- Write a romantic, witty or silly bit inside
- Mail or give to all of your Valentines

Alert, card with the Pom is PG-rated.