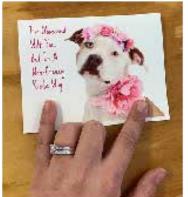

# **Extra Credit for Craftiness Tutorial**

Don'y you loathe how desktop printers can't print color to the edges? Here's an ez hack to achieve the look of a full-bleed card (as that is called). The trick is to fold the card first, then cut. Tah Dah!

# The Blissful Dog Valentine's Day Cards Directions, Tips & Hints

Full-Bleed Card Hack - Get the Look of Pro Printed Cards