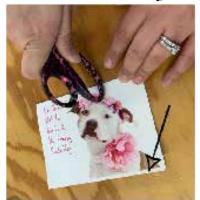

# **Extra Credit for Craftiness Tutorial**

Don'y you loathe how desktop printers can't print color to the edges? Here's an ez hack to achieve the look of a full-bleed card (as that is called). The trick is to fold the card first, then cut. Tah Dah!

# The Blissful Dog Valentine's Day Cards Directions, Tips & Hints

Full-Bleed Card Hack - Get the Look of Pro Printed Cards