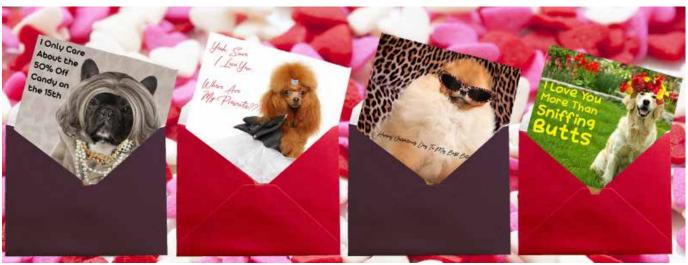

## The Blissful Dog Valentine's Day Cards

Alert, card with the Pom is PG-rated.