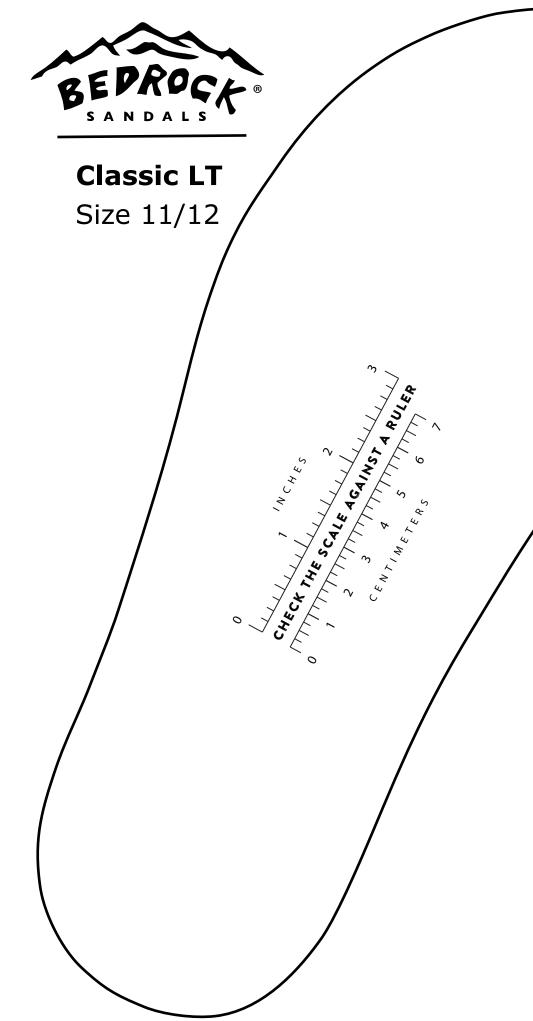

If you can read this message the template isn't printed correctly. Please print again at 100% scale.

## Instructions

1. Make sure template is printed to 100% scale by checking against the ruler. Measurements should line up exactly.

2. Place your bare foot on this template to see how this size fits.

3. The solid outline represents the exact outline of the sandal perimeter.

4. For Bedrock's best fit suggestion, choose a size where foot length is 1-2cm shorter than the length of the outline.

5. For more sizing information visit bedrocksandals.com or email us your questions or template photos to support@bedrocksandals.com