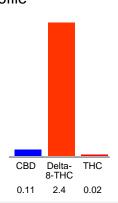

#### Cannabinoid Profile by HPLC

0.02%

Calculated THC Yield

0.11%

Calculated CBD Yield

| Cannabinoid                        | % wt             | mg/unit |
|------------------------------------|------------------|---------|
| CBD                                | 0.11             | 4.481   |
| Delta-8-THC                        | 2.4              | 97.78   |
| THC                                | 0.02             | 0.8148  |
| <b>Total Cannabinoids</b>          | 2.53             | 103.1   |
| Calculated THC Yield               | 0.02             | 0.81    |
| Calculated CBD Yield               | 0.11             | 4.48    |
| Calculated Maximum THC Yield = THC | C + 0 877 * THCA |         |