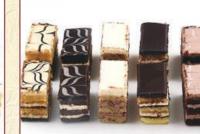

#### Mini Pastries

Mini Pastries #1 Assorted French pasties. 36 pieces per box

Mini Pastries #4 Assorted French pasties 36 pieces per box

Mini Pastries #2 Assorted French pasties. 36 pieces per box

Mini Pastries #3 Brown, black and white petit fours. 40 pieces per box