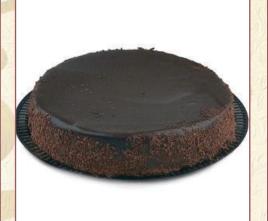

24

Mud Cake Dense chocolate cake base topped with a heavy chocolate mud covered in chocolate ganache.

Lemon Meringue Pie Short pastry base filled with a refreshing lemon cream and topped with a golden baked meringue.

Pecan Pie Good old-fashioned Southern pecan pie.

Chocolate Cream Pie Short crust filled with chocolate pudding topped in chocolate mousse and whipped cream.

Apple Crumb Pie Short crust base of finely textured crumb topping crowns a tall mound of apple filling.