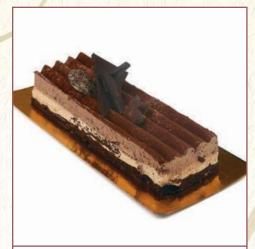

Hazelnut Truffle Success Log A combination of vanilla sponge and meringue filled with praline cream and truffle.

**Pistachio Log** Pistachio sponge cake with raspberry preserve and pistachio mousse.

**Tuxedo Log** Chocolate cake with nougat-infused mousse topped in chocolate mousse.