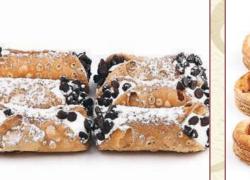

Mini Canolli 36 pieces per box

Diamond with Pecan 24 pieces per box

Mini Pastries

**Truffle Cups** Chocolate cups filled with a chocolate truffle. 33 pieces per box

Designer Truffle Cups Chocolate cups w/ a chocolate truffle & topped w/ a triangular chocolate stencil. 33 pieces per box