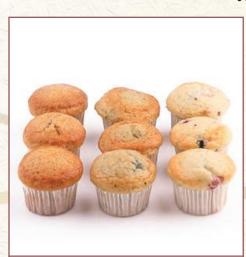

# Breakfast Items

Individual Muffin Loaf Available in banana, blueberry, cranberry and chocolate chip. 24 pieces per box

Square Muffins Available in banana, blueberry, cranberry and chocolate chip. 18 per box