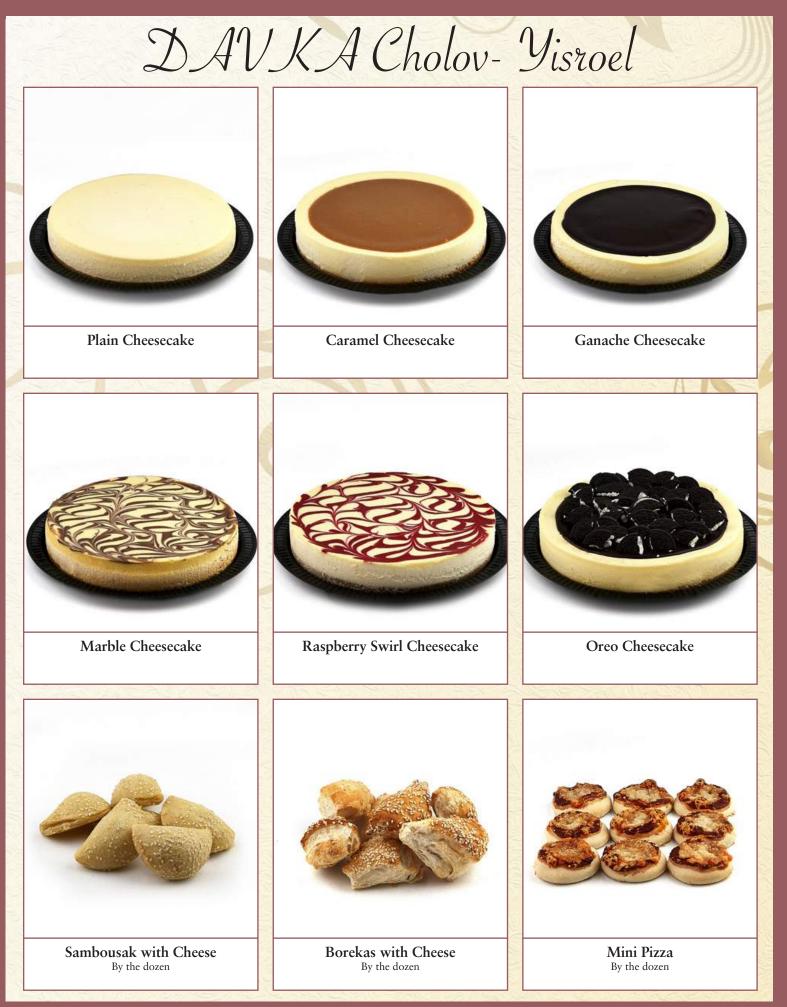

### 10" Cheesecakes and 2-Tier Cakes

Ganache Cheesecake Non-dairy cheesecake topped with a rich chocolate ganache.

**Two-tier Coconut** 

Caramel Cheesecake Non-dairy cheesecake topped with a sweet caramel.

Two-tier Strawberry Shortcake

Cookies n' Cream Cheesecake Non-dairy cheesecake topped in Oreos.

Two-tier Red Velvet

Two-tier B/W Chocolate Chip

Two-tier Tiramisu

26

Two-tier Chocolate Mousse

Mile High Red Velvet Cake Six brilliant red velvet layers filled with a non-dairy cream cheese frosting