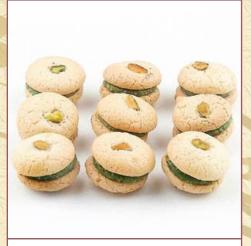

Pistachio Cookies Short crust mixed with pistachio. 2 lb per box

2 lb per box

Raspberry or Chocolate Pallet Cookies Thin cookie sandwiched with raspberry jam or chocolate ganache. 2 lb per box

Cookies

Pignoli Cookies Chewy almond paste rolled in pignoli nuts. 2 lb per box