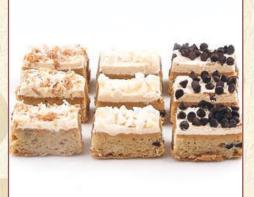

Apple Crumb Bar Available whole, sliced 24 or 48

Individual Banana Bash

Runny chip topped w/ a banana cream & a

caramelized chocolate cream puff. 20 pieces per box

Coconut Macaroon Brownie Bar Available whole, sliced 24 or 48

Butterscotch and White Chocolate Chip Brownie Available whole, sliced 24 or 48

Raspberry Crumb Bar Available whole, sliced 24 or 48

Lemon Crumb Bar Available whole, sliced 24 or 48