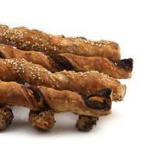

Apple Turnover

24 per box

Puff Sticks Available in herb, sesame, and tomato with basil