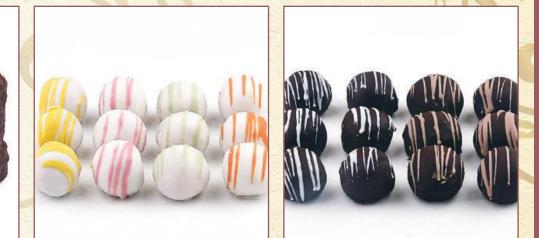

#### Chocolates

Assorted Truffles Cocoa powder and sugar 1 pound per box

Assorted Halvah Halvah pieces topped in dried cranberry, nuts and plain. 1 pound per box

Stencil Chocolate Dark chocolate topped with an elegant design. 1 pound per box

Assorted Stencil Truffle Chocolate 1 pound per box

Chocolate Crunch Bar Available in both white and dark chocolate. 1 pound per box

Chocolate Break-Up Bar Available in both white and dark chocolate with either nuts, raisins or rice Krispy's.