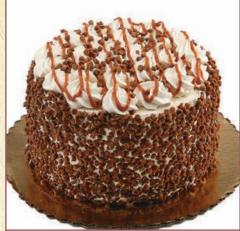

**Torah Cookies** With the name of your bar-mitzvah boy.

**Rice Krispy's** With your choice of color ribbons. 33 per box

Chocolate Marshmallow Lollipop With your choice of color ribbons.

10" Cakes

Cappuccino Cake Nut sponge with coffee and coconut custard mixed with truffle and topped with ganache.