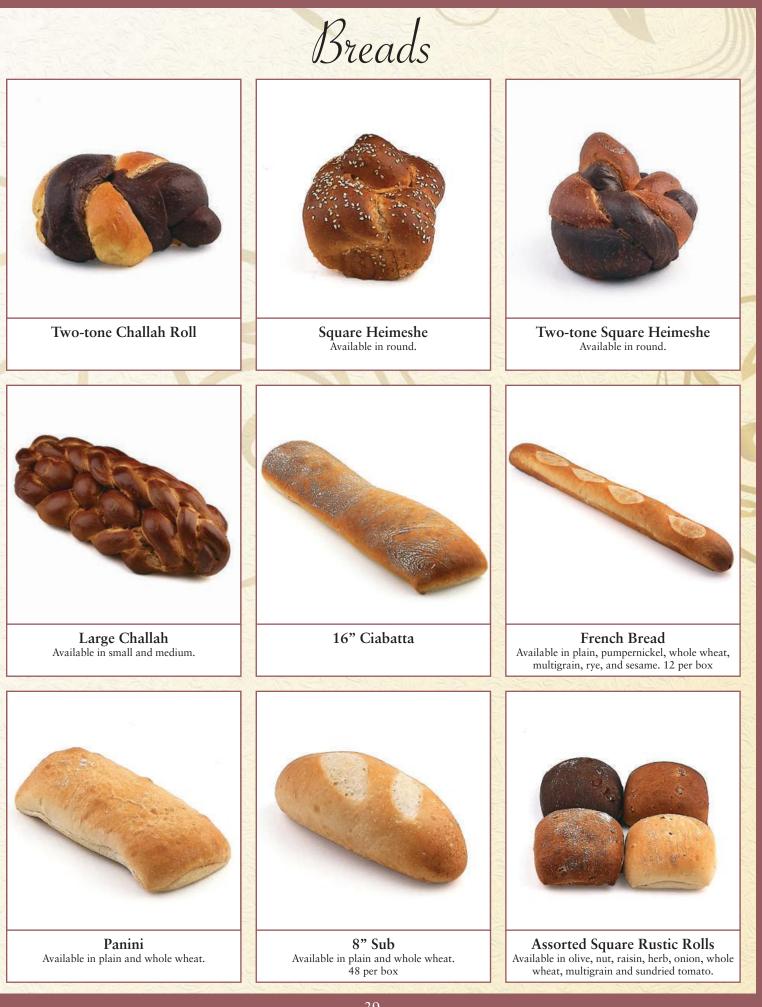

#### Breads

**Rustic Boule** Available in 1 pound, 2 pound and 3 pound.

Bread Basket Available in small 10", large 18"

**Rustic Oval** Available in 1 pound, 2 pound and 3 pound.

Pullman Available in white, raisin, whole wheat, chocolate chip, walnut, pumpernickel, and challah.

Display Bread Available in different designs

Bread Cornucopia

**Bread Sticks** Assorted

Two-tone Twist Bread Sticks Available in plain

Challah Roll Available in plain, whole wheat and two-tone.

|                                                                                                                             | Breads                                                                         | 3,2 6                                                  |   |                  | Ab:                          |
|-----------------------------------------------------------------------------------------------------------------------------|--------------------------------------------------------------------------------|--------------------------------------------------------|---|------------------|------------------------------|
|                                                                                                                             |                                                                                |                                                        |   |                  |                              |
| Assorted Round Rustic Rolls<br>Available in olive, nut raisin, herb, onion, whole<br>wheat, multigrain and sundried tomato. | Club Roll                                                                      | Rustic Pointy Roll                                     |   | Abstract Leaf    | Herb                         |
|                                                                                                                             |                                                                                |                                                        |   |                  |                              |
| Garlic Nuts                                                                                                                 | <b>Bagels</b><br>Available in onion, poppy,<br>sesame, garlic, and everything. | Extra-large Hamburger Bun<br>Available in whole wheat. | A | bstract Triangle | Disc a                       |
|                                                                                                                             |                                                                                |                                                        |   |                  |                              |
| Large Hamburger Bun                                                                                                         | Slider<br>72 per box                                                           | Large Hot Dog<br>Available in mini and large.          |   | Eggroll Basket   | Suga<br>Available with the e |