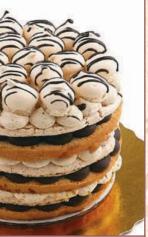

marshmallow crème--swirled into this delicious cake.

Tiramisu Traditional Italian dessert with a creamy, rich nousse infused with a dark roast espresso coffee.

22

St. Honore Layers of vanilla cake filled with chocolate and vanilla mouse and topped with cream puffs.