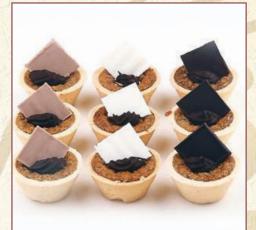

**Assorted Petit Fours** 40 per box

Mini Pecan Tart Good, old fashioned pecan tart with a square chocolate on top. 33 pieces per box

Square Deluxe Pastries 24 pieces per box

Stencil Cups Chocolate cups filled with assorted mousse. 33 pieces per box