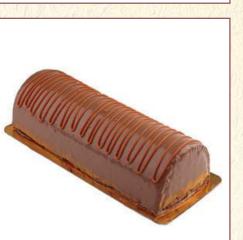

Logs

Chocolate Mousse Log Moist chocolate cake with a rich & creamy chocolate mousse filling covered in ganache.

Caramel Log Layers of melt-in-your-mouth espresso chocolate & caramel mousse nestled in a hazelnut sponge cake.