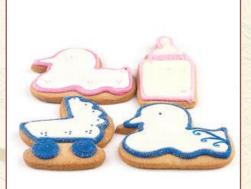

# Specialties and Lollipops

Baby Boy/Baby Girl Cookies Cookies topped with your baby's name. 12 pieces per box

Logo Cookies Cookies topped in a logo of your choice. 2 pieces per box

**Triple Cookies with Ribbons** With your choice of color ribbons