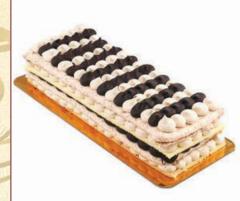

Logs

Chocolate Mousse Log Moist chocolate cake with a rich & creamy chocolate mousse filling covered in ganache.

Caramel Log Layers of melt-in-your-mouth espresso chocolate & caramel mousse nestled in a hazelnut sponge cake.

Elysee Log Chocolate cake with coffee and chocolate mousse.

Tiramisu Log Traditional Italian dessert with a creamy, rich mousse infused with a dark roast espresso coffee.

**Praline Log** Layers of vanilla cake with praline mousse topped with caramel.

Hazelnut Truffle Success Log A combination of vanilla sponge and meringue filled with praline cream and truffle.

**Pistachio Log** Pistachio sponge cake with raspberry preserve and pistachio mousse.

**Tuxedo Log** Chocolate cake with nougat-infused mousse topped in chocolate mousse.