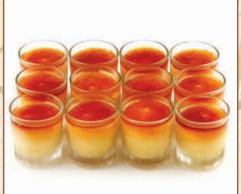

25 pieces per box

Crème Brulee Shot Glasses 33 pieces per box

Chocolate Chip, S'mores and Oreo Individual Glass 20 pieces per box

20 pieces per box

Crème Brulee Ceramic Ceramic filled with crème brulee dessert. 12 pieces per box