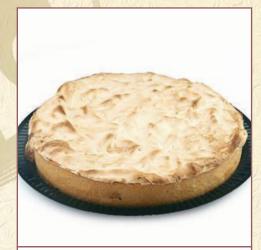

24

Mud Cake Dense chocolate cake base topped with a heavy chocolate mud covered in chocolate ganache.

Lemon Meringue Pie Short pastry base filled with a refreshing lemon cream and topped with a golden baked meringue.