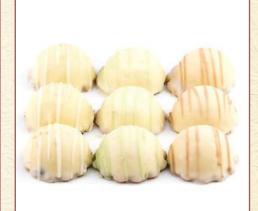

#### Chocolates

Assorted Truffles Cocoa powder and sugar 1 pound per box

Assorted Halvah Halvah pieces topped in dried cranberry, nuts and plain. 1 pound per box

Stencil Chocolate Dark chocolate topped with an elegant design. 1 pound per box

Assorted Stencil Truffle Chocolate 1 pound per box

Chocolate Crunch Bar Available in both white and dark chocolate. 1 pound per box

Chocolate Break-Up Bar Available in both white and dark chocolate with either nuts, raisins or rice Krispy's.