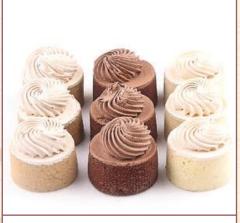

#### Mini Pastries

Mini Pastries #1 Assorted French pasties. 36 pieces per box

Mini Pastries #4 Assorted French pasties 36 pieces per box

Mini Pastries #2 Assorted French pasties. 36 pieces per box

Mini Pastries #3 Brown, black and white petit fours. 40 pieces per box