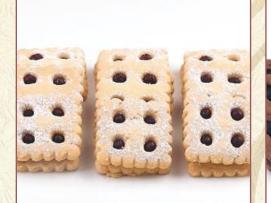

Apricot Linzer Cookies Round cookies filled with an apricot preserves. 2 lb per box

Square Linzer Cookies Raspberry preserve sandwiched between two square cookies. 2 lb per box

**Chocolate Linzer Cookies** Heart shaped chocolate linzer cookies between a bittersweet chocolate. 2 lb per box