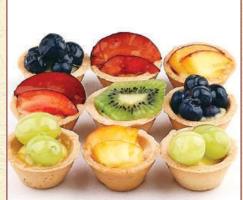

**Apple Puff** Puff pastry topped with apple slices. 24 pieces per box

Lemon Squares 40 pieces per box

**Round with Fruit** 24 pieces per box

Mini Fruit Tart 33 pieces per box

Apple Cobbler Vanilla tart filled with apple and cinnamon. 15 pieces per box

**Chocolate Mousse Tart** Tart filled w/ a combination of chocolate pudding & chocolate mousse.12 pieces per box

Fruit Tart Short crust filled with custard and topped with fresh fruit. 12 per box