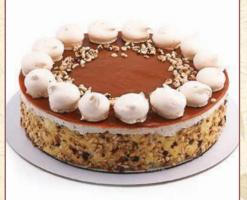

**Torah Cookies** With the name of your bar-mitzvah boy.

**Rice Krispy's** With your choice of color ribbons. 33 per box

Chocolate Marshmallow Lollipop With your choice of color ribbons.

10" Cakes

Cappuccino Cake Nut sponge with coffee and coconut custard mixed with truffle and topped with ganache.