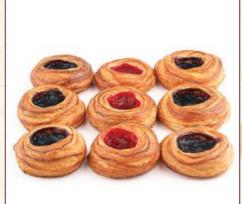

Danish Strip Available in cherry, blueberry and pineapple

Scones Available in cranberry, cinnamon and chocolate chip. 24 per box

Individual Lemon Bundt Available in lemon and chocolate By the dozen

Individual Danish By the dozen