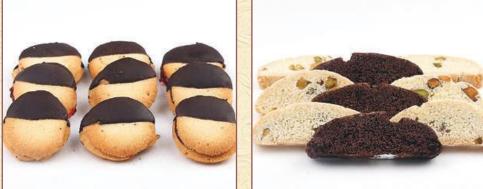

Almond Horn Cookies Crescent shaped chewy almond rolled in sliced almond dipped in chocolate. 2 lb per box

Raspberry Thumb Cookies Round cookie with a raspberry center. 2 lb per box

Chocolate, Orange, Pistachio or Almond Biscotti 2 lb per box