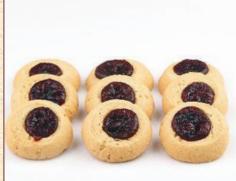

Almond Horn Cookies Crescent shaped chewy almond rolled in sliced almond dipped in chocolate. 2 lb per box

Raspberry Thumb Cookies Round cookie with a raspberry center. 2 lb per box

Chocolate, Orange, Pistachio or Almond Biscotti 2 lb per box