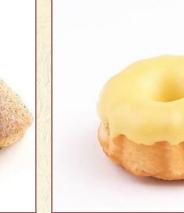

#### Bouches, Rice Krispy's and French Macaroons

Breakfast Items

Babkah Loaf Available in both cinnamon and chocolate

10" Bundt Cake Available in both chocolate and lemon

10" Babkah Available in both chocolate and cinnamon