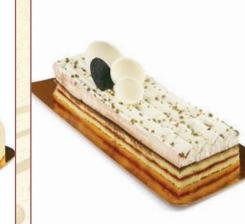

Hazelnut Truffle Success Log A combination of vanilla sponge and meringue filled with praline cream and truffle.

**Pistachio Log** Pistachio sponge cake with raspberry preserve and pistachio mousse.

**Tuxedo Log** Chocolate cake with nougat-infused mousse topped in chocolate mousse.