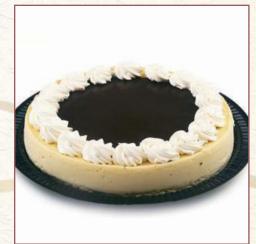

### 10" Cheesecakes and 2-Tier Cakes

Ganache Cheesecake Non-dairy cheesecake topped with a rich chocolate ganache.

**Two-tier Coconut** 

Caramel Cheesecake Non-dairy cheesecake topped with a sweet caramel.