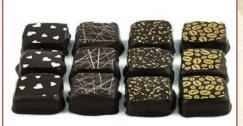

#### Chocolates

Assorted Truffles Cocoa powder and sugar 1 pound per box

Assorted Halvah Halvah pieces topped in dried cranberry, nuts and plain. 1 pound per box

Stencil Chocolate Dark chocolate topped with an elegant design. 1 pound per box

Assorted Stencil Truffle Chocolate 1 pound per box

Chocolate Crunch Bar Available in both white and dark chocolate. 1 pound per box

Chocolate Break-Up Bar Available in both white and dark chocolate with either nuts, raisins or rice Krispy's.