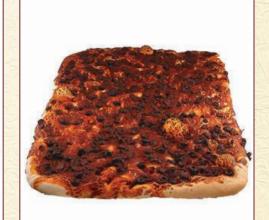

Croissants Available in zaatar, chocolate, almond and plain by the dozen

Focaccia sheet Available in Onion, herb, zaatar, tomato and olive.

Individual Focaccia Available in onion, tomato, and zaatar