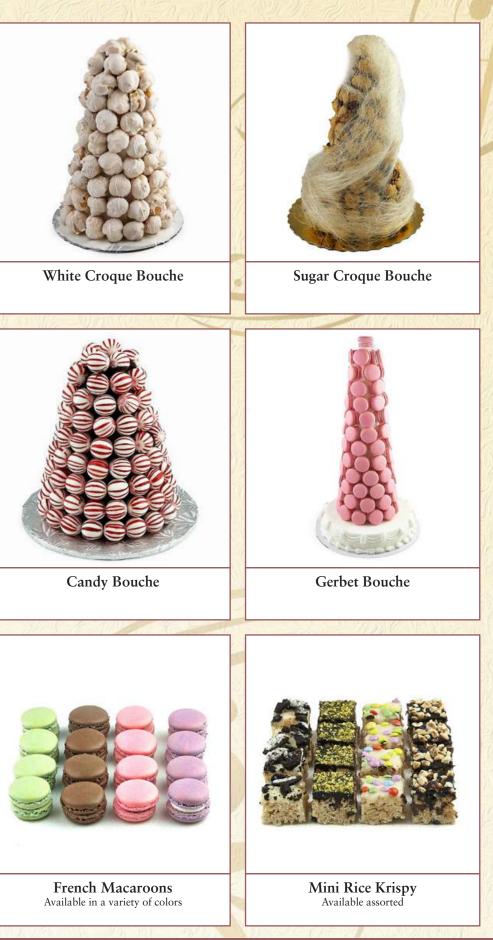

#### Bouches, Rice Krispy's and French Macaroons

Breakfast Items

Babkah Loaf Available in both cinnamon and chocolate

10" Bundt Cake Available in both chocolate and lemon

10" Babkah Available in both chocolate and cinnamon