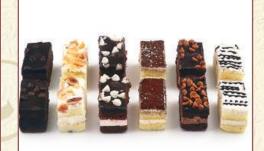

#### Mini Pastries

Mini Pastries #1 Assorted French pasties. 36 pieces per box

Mini Pastries #4 Assorted French pasties 36 pieces per box

Mini Pastries #2 Assorted French pasties. 36 pieces per box

Mini Pastries #3 Brown, black and white petit fours. 40 pieces per box