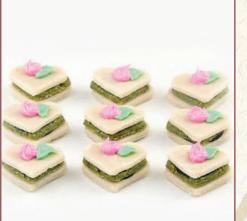

Cookies

**Stain-Glass Cookies** Heart-shaped cookie sandwiched between three flavored jams. 2 lb per box

**Raspberry Linzer Cookies** Heart shaped cookies sandwiched between a piquant raspberry preserves. 2 lb per box