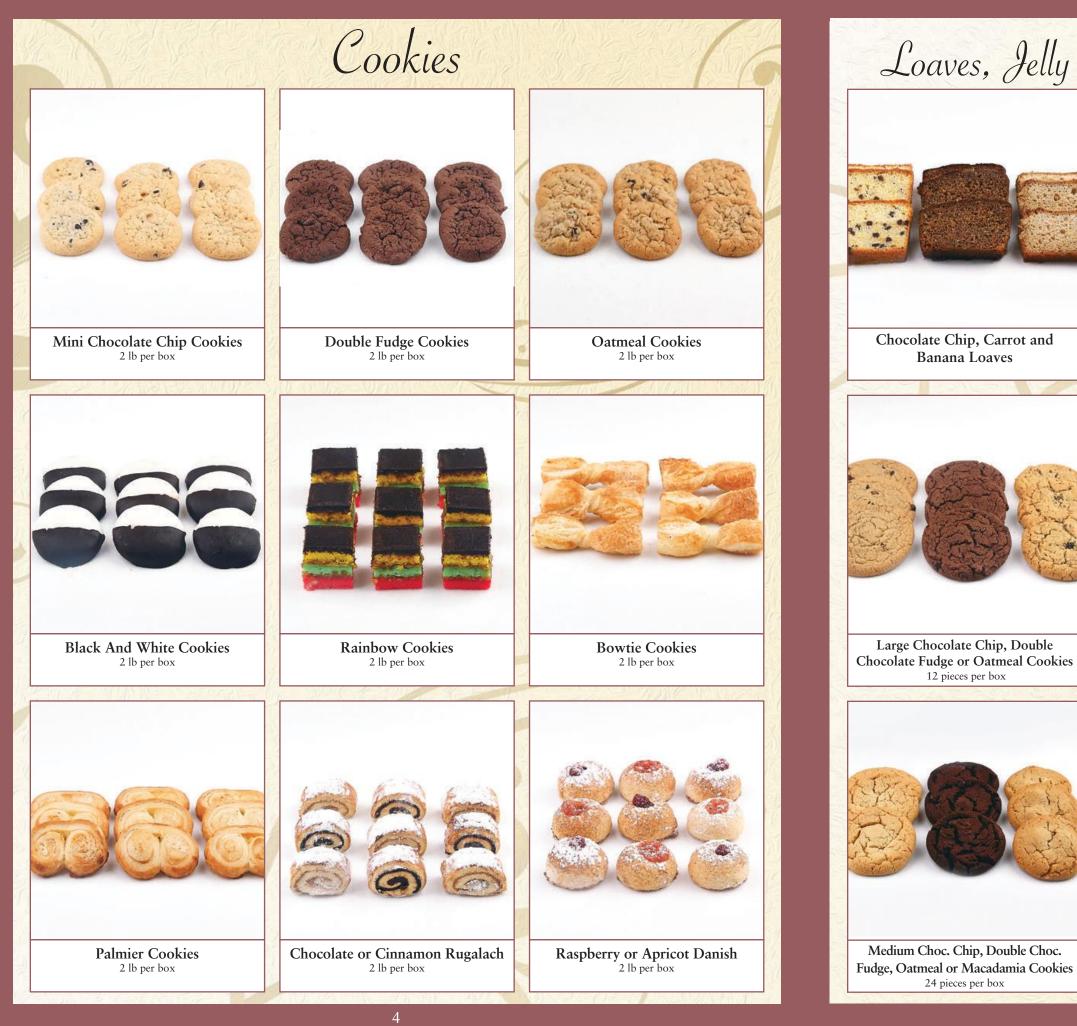

Chocolate Chip, Carrot and Banana Loaves Large Chocolate Chip, Double Chocolate Fudge or Oatmeal Cookies 12 pieces per box Medium Choc. Chip, Double Choc.

24 pieces per box

# Loaves, Jelly Rolls, Large & Medium Cookies Chocolate, Vanilla and Seven Layer Marble Loaves

Large Linzer Cookies 12 pieces per box

Large Black and White Cookies 12 per box

Marble Half-a-Sheet 3 per case.