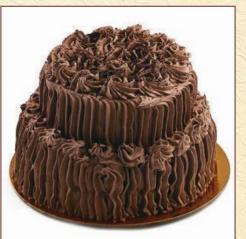

#### 10" Cakes

Flower Cake Available in lavender and white flowers.

**Black Coral** Dramatic chocolate ruffles arranged on top of a moist, decadent chocolate, layered w/ truffle filling.

Leaf Cake Vanilla cake filled with chocolate mousse.

Coconut Cake Layers of moist coconut vanilla cake with whipped cream & pineapple preserve covered in coconut flakes.

Black and White Coral Cake Dramatic white & dark chocolate ruffles arranged on top of a moist, decadent chocolate, layered with truffle filling.