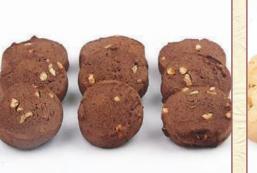

**Swirl Cookies** Vanilla and chocolate in an elegant swirl form. 2 lb per box

Almond Cookies Chewy almond cookies topped with a toasted almond. 2 lb per box

**Chocolate Hazelnut Cookies** Short crust chocolate cookies mixed with hazelnut. 2 lb per box