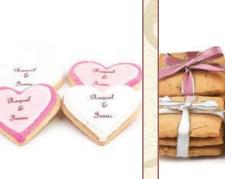

Cookies

**Stain-Glass Cookies** Heart-shaped cookie sandwiched between three flavored jams. 2 lb per box

**Raspberry Linzer Cookies** Heart shaped cookies sandwiched between a piquant raspberry preserves. 2 lb per box