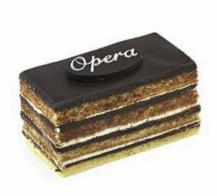

#### Individual Desserts

**Chocolate Praline Terrine** Chocolate sponge with truffle base, topped with praline and chocolate pâté. 20 per box

**Opera Dessert** Vanilla layers with coffee and ganache with coffee mousse. 24 pieces per box