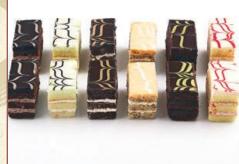

Mini Tiramisu 33 pieces per box

White Mini Dome with Flowers

Square Glass Pastries #1 40 per box

Square Glass Pastries #2 40 per box

**Bar Cookies** Pecan, chocolate, apricot, and raspberry chewy bars. 40 per box