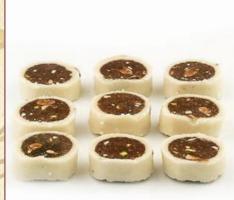

**Chocolate Square Cookies** Chocolate vanilla cookies sandwiched with a rich chocolate ganache. 2 lb per box

**Checkerboard Cookies** Vanilla chocolate cookies shaped in a checkerboard. 2 lb per box

**Espresso Cookies** Short crust infused with espresso coffee. 2 lb per box