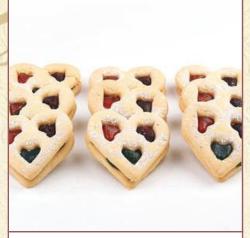

Cookies

**Stain-Glass Cookies** Heart-shaped cookie sandwiched between three flavored jams. 2 lb per box

**Raspberry Linzer Cookies** Heart shaped cookies sandwiched between a piquant raspberry preserves. 2 lb per box