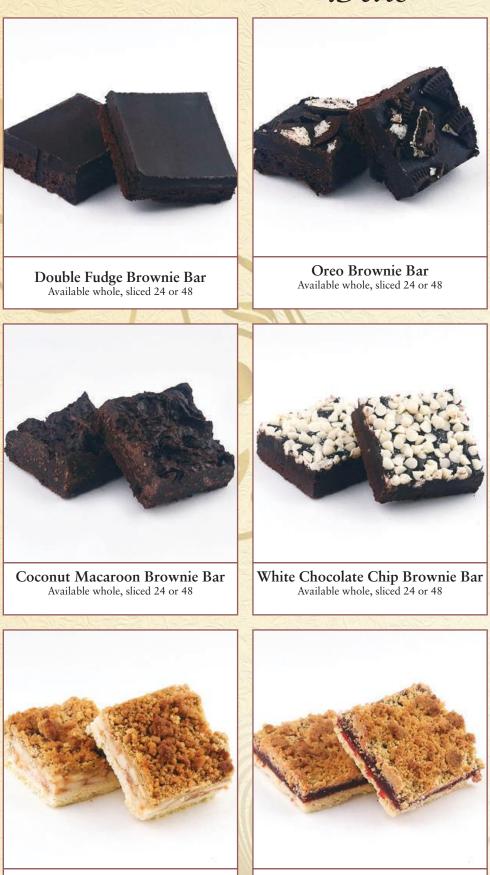

Apple Crumb Bar Available whole, sliced 24 or 48

Individual Banana Bash

Runny chip topped w/ a banana cream & a

caramelized chocolate cream puff. 20 pieces per box

Coconut Macaroon Brownie Bar Available whole, sliced 24 or 48

Butterscotch and White Chocolate Chip Brownie Available whole, sliced 24 or 48

Raspberry Crumb Bar Available whole, sliced 24 or 48

Lemon Crumb Bar Available whole, sliced 24 or 48