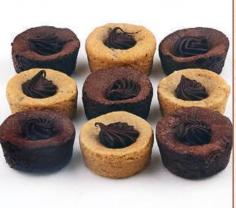

Fruit Mousse Pastries Vanilla layers with lemon, raspberry, and orange flavors. 33 pieces per box

Assorted Brownies Assorted decadent brownies topped w/ chocolate chips, marshmallows, Oreos, and coconut. 40 pieces per box

Mini Pastries #5 Chocolate and vanilla tarts filled with passion fruit, raspberry, coffee, truffle, and pistachio. 33 pieces per box

Chocolate Brownie 36 pieces per box

Blondie Assorted white brownies. 36 pieces per box