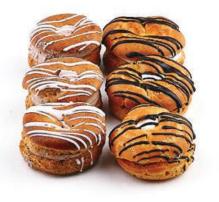

Cookies

**Stain-Glass Cookies** Heart-shaped cookie sandwiched between three flavored jams. 2 lb per box

**Raspberry Linzer Cookies** Heart shaped cookies sandwiched between a piquant raspberry preserves. 2 lb per box

Apricot Linzer Cookies Round cookies filled with an apricot preserves. 2 lb per box

Square Linzer Cookies Raspberry preserve sandwiched between two square cookies. 2 lb per box

**Chocolate Linzer Cookies** Heart shaped chocolate linzer cookies between a bittersweet chocolate. 2 lb per box