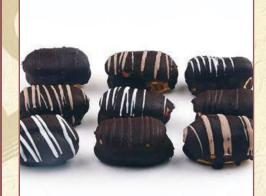

#### Chocolates

Assorted Truffles Cocoa powder and sugar 1 pound per box

Assorted Halvah Halvah pieces topped in dried cranberry, nuts and plain. 1 pound per box

Stencil Chocolate Dark chocolate topped with an elegant design. 1 pound per box

Assorted Stencil Truffle Chocolate 1 pound per box

Chocolate Crunch Bar Available in both white and dark chocolate. 1 pound per box

Chocolate Break-Up Bar Available in both white and dark chocolate with either nuts, raisins or rice Krispy's.