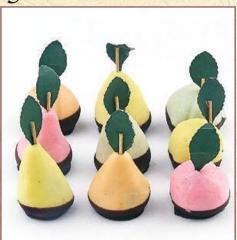

Marzipan Fruit Colorful marzipan fruit with pistachio 24 pieces per box

Apricot Fruit Fruit-shaped apricot centered with pistachio paste 24 pieces per box

Apricot Long Pistachio injected in Turkish apricot. 1 lb per box