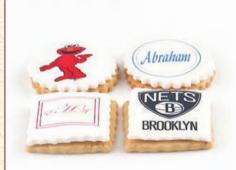

# Specialties and Lollipops

Baby Boy/Baby Girl Cookies Cookies topped with your baby's name. 12 pieces per box

Logo Cookies Cookies topped in a logo of your choice. 2 pieces per box

**Triple Cookies with Ribbons** With your choice of color ribbons