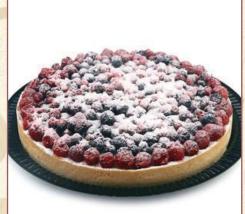

Daisy Pie Short crust filled with custard and topped with fresh fruits.

Berry Pie Short crust pastry base filled w/ whipped cream, topped w/ a layer of sponge cake & garnished w/ asst. berries.