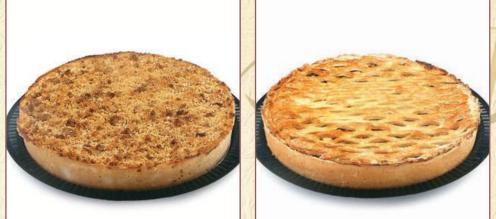

Pecan Pie Good old-fashioned Southern pecan pie.

Chocolate Cream Pie Short crust filled with chocolate pudding topped in chocolate mousse and whipped cream.

Apple Crumb Pie Short crust base of finely textured crumb topping crowns a tall mound of apple filling.

Apple Pie America's favorite. A flaky golden crust, w/ mounds of tart juicy apples, crowned w/ a lattice topping.

Chocolate Pecan Pie Short crust filled with a chocolate-southern pecan filling

Boston Cream Pie Vanilla sponge filled with custard and topped in chocolate ganache.