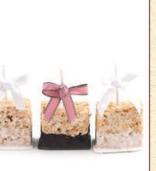

**Torah Cookies** With the name of your bar-mitzvah boy.

**Rice Krispy's** With your choice of color ribbons. 33 per box

Chocolate Marshmallow Lollipop With your choice of color ribbons.

10" Cakes

Cappuccino Cake Nut sponge with coffee and coconut custard mixed with truffle and topped with ganache.