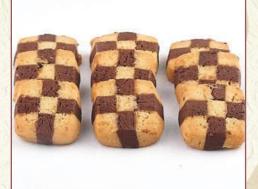

**Chocolate Square Cookies** Chocolate vanilla cookies sandwiched with a rich chocolate ganache. 2 lb per box

**Checkerboard Cookies** Vanilla chocolate cookies shaped in a checkerboard. 2 lb per box

**Espresso Cookies** Short crust infused with espresso coffee. 2 lb per box