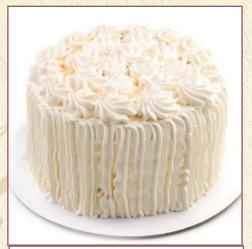

1

Strawberry Shortcake Glistening strawberry preserve and silky whipped cream nestled between our vanilla cakes.

**Praline Cake** Vanilla sponge and hazelnut meringue filled with a hazelnut praline mousse topped with caramel.