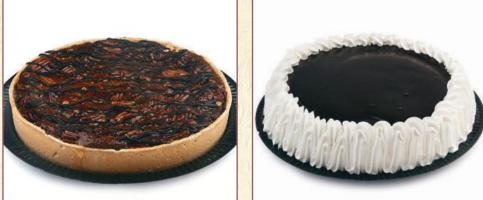

Pecan Pie Good old-fashioned Southern pecan pie.

Chocolate Cream Pie Short crust filled with chocolate pudding topped in chocolate mousse and whipped cream.

Apple Crumb Pie Short crust base of finely textured crumb topping crowns a tall mound of apple filling.