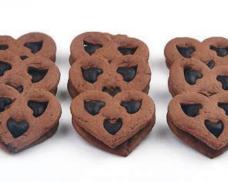

Cookies

**Stain-Glass Cookies** Heart-shaped cookie sandwiched between three flavored jams. 2 lb per box

**Raspberry Linzer Cookies** Heart shaped cookies sandwiched between a piquant raspberry preserves. 2 lb per box