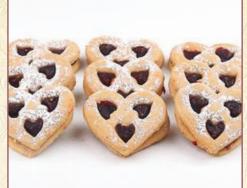

Cookies

**Stain-Glass Cookies** Heart-shaped cookie sandwiched between three flavored jams. 2 lb per box

**Raspberry Linzer Cookies** Heart shaped cookies sandwiched between a piquant raspberry preserves. 2 lb per box