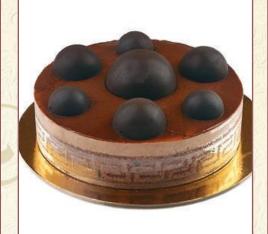

spresso chocolate & caramel mousse nestled in a hazelnut sponge cake.



Elysee Log Chocolate cake with coffee and chocolate mousse.



Tiramisu Log Traditional Italian dessert with a creamy, rich mousse infused with a dark roast espresso coffee.

**Praline Log** Layers of vanilla cake with praline mousse topped with caramel.



Hazelnut Truffle Success Log A combination of vanilla sponge and meringue filled with praline cream and truffle.



**Pistachio Log** Pistachio sponge cake with raspberry preserve and pistachio mousse.



**Tuxedo Log** Chocolate cake with nougat-infused mousse topped in chocolate mousse.



8" Cakes



8'' Chocolate Mousse Rich, moist chocolate chiffon generously layered with a light and fluffy dark chocolate mousse topped with a thin layer of chocolate ganache.



8'' Amarena Cherry Chocolate cake with chocolate mousse and cherries.



8'' Tiramisu cake Creamy mousse and dark roast espresso coffee – a traditional Italian dessert.



8<sup>''</sup> Capuccino Nut cake sponge with coffee and coconut custard mixed with ganache and topped with ganache.



8" Black Forest

Layers of rum moistened dark chocolate cake w/ Chantilly whipped cream topped w/ choc. shavings.

**8'' Hazelnut Truffle Success** A combination of vanilla sponge and meringue filled with prailine cream and truffle.



**8'' Praline** Hazelnut and cream-filled cake topped in caramel.



**8'' Graybe Cake** Three layers of chewy almond discs sandwiched with a pistachio paste.



8'' Strawberry Shortcake Layers of airy sponge cake with strawberry preserves and whipped cream.



#### Cho