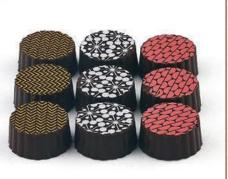

Cookies

**Stain-Glass Cookies** Heart-shaped cookie sandwiched between three flavored jams. 2 lb per box

**Raspberry Linzer Cookies** Heart shaped cookies sandwiched between a piquant raspberry preserves. 2 lb per box