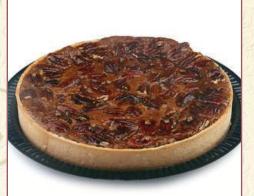

Pecan Pie Good old-fashioned Southern pecan pie.

Chocolate Cream Pie Short crust filled with chocolate pudding topped in chocolate mousse and whipped cream.

Apple Crumb Pie Short crust base of finely textured crumb topping crowns a tall mound of apple filling.