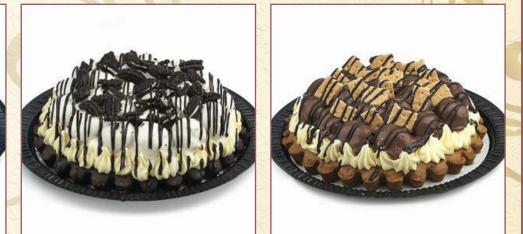

16

Chocolate Soufflé

Rich chocolate cake with intense molten chocolate

center. Best served warm. 40 pieces per box

#### Individual Desserts

**Black Coral** Chocolate cake with chocolate truffle & topped with two chocolate leaves. 20 pieces per box

Truffle Dome Rich truffle cake with a rum zabayon. 20 pieces per box

Mud Kiss Dense, moist dark chocolate mud cake with caramel in center. 20 pieces per box

Chocolate Pyramid Rich truffle cake with coffee zabayon and chocolate truffle filling. 20 pieces per box

Tiramisu Box Traditional italian dessert w/ a creamy, rich mousse infused w/ a dark roast espresso coffee boxed in chocolate. 20 pieces per box