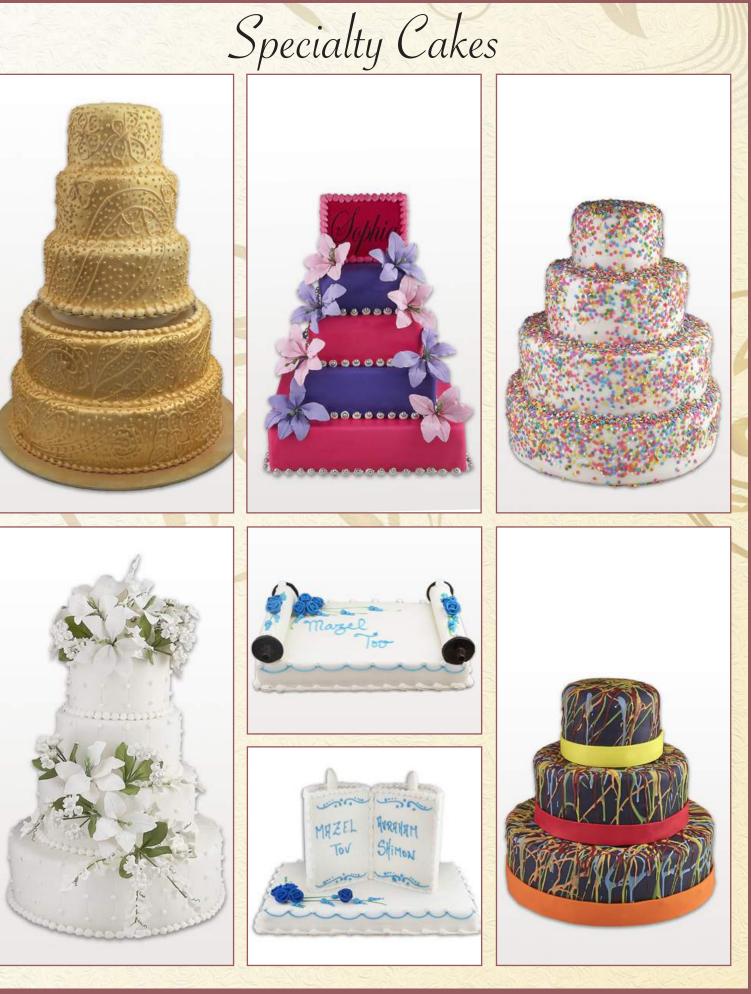

lic, and everything. | Extra-large Hamburger Bun<br>Available in whole wheat. | A | bstract Triangle | Disc a                       |
|                                                                                                                             |                                                                                |                                                        |   |                  |                              |
| Large Hamburger Bun                                                                                                         | Slider<br>72 per box                                                           | Large Hot Dog<br>Available in mini and large.          |   | Eggroll Basket   | Suga<br>Available with the e |



Wedding Cakes











# World of Chantilly



4302 Farragut Road, Brooklyn, New York 11203 Ph. (718) 859-1110 Fax (718) 859-1303 website: www.chantilly.com And for our dairy division please visit chambordesserts.com

Photographs by Robby Faks Descriptions by Ezra Faks