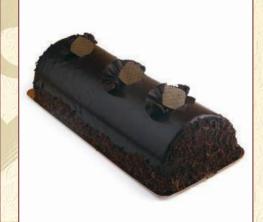

Logs

Chocolate Mousse Log Moist chocolate cake with a rich & creamy chocolate mousse filling covered in ganache.

Caramel Log Layers of melt-in-your-mouth espresso chocolate & caramel mousse nestled in a hazelnut sponge cake.

Elysee Log Chocolate cake with coffee and chocolate mousse.

Tiramisu Log Traditional Italian dessert with a creamy, rich mousse infused with a dark roast espresso coffee.

**Praline Log** Layers of vanilla cake with praline mousse topped with caramel.