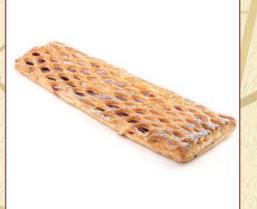

Danish Strip Available in cherry, blueberry and pineapple

Scones Available in cranberry, cinnamon and chocolate chip. 24 per box

Individual Lemon Bundt Available in lemon and chocolate By the dozen

Individual Danish By the dozen