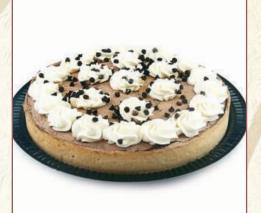

#### Individual Desserts

**Black Coral** Chocolate cake with chocolate truffle & topped with two chocolate leaves. 20 pieces per box

Truffle Dome Rich truffle cake with a rum zabayon. 20 pieces per box

Mud Kiss Dense, moist dark chocolate mud cake with caramel in center. 20 pieces per box