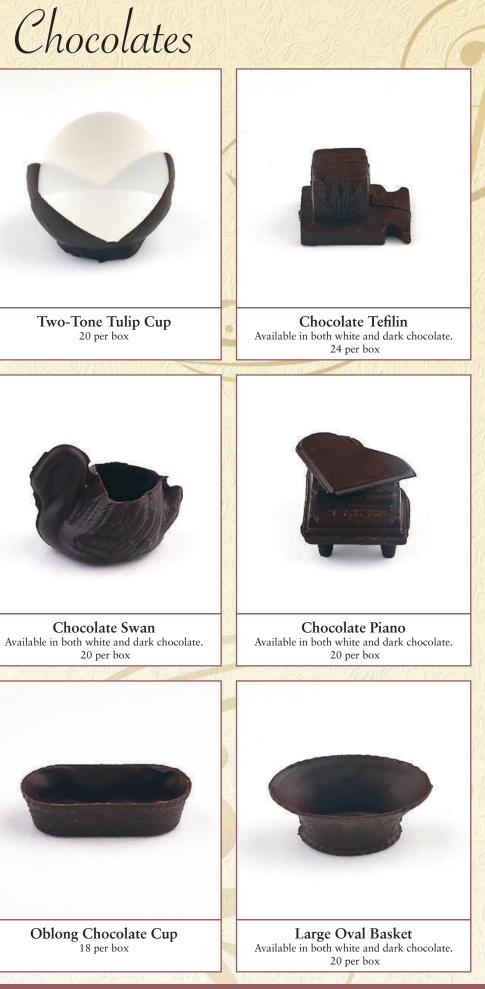

#### Chocolates

Assorted Truffles Cocoa powder and sugar 1 pound per box

Assorted Halvah Halvah pieces topped in dried cranberry, nuts and plain. 1 pound per box

Stencil Chocolate Dark chocolate topped with an elegant design. 1 pound per box

Assorted Stencil Truffle Chocolate 1 pound per box

Chocolate Crunch Bar Available in both white and dark chocolate. 1 pound per box

Chocolate Break-Up Bar Available in both white and dark chocolate with either nuts, raisins or rice Krispy's.

Half-A-Sheet Bar Available in pretzel, nuts, dried fruits, Oreo, marshmallow.

Chocolate Hearts Available in both white and dark chocolate. 1 pound per box

Two Tone Chocolate 1 pound per box

Mini Cornucopia Available in both white and dark chocolate. 24 per box

Chocolate Bag Available in both white and dark chocolate. 20 per box

Chocolates

Gourmet Apple

Dried Fruit Dipped In Chocolate 1 pound per box

Chocolate Pretzels Pretzels dipped in chocolate and white & black chocolate chips. 12 per box

Small Chocolate Cup Available in both white and dark chocolate. 33 per box

Small Chocolate Coffee Cup Available in both white and dark chocolate. 12 per box

Large Chocolate Cup Available in both white and dark chocolate. 30 per box

4" Extra-Large Chocolate Cup Available in both white and dark chocolate. 12 per box

Chocolate Box with Cover Available in both white and dark chocolate. 12 per box

Dried Fruit Bouche

Whoopie Pie

Available in vanilla, red velvet, and chocolate

Large Chocolate Coffee Cup

Available in both white and dark chocolate.

12 per box