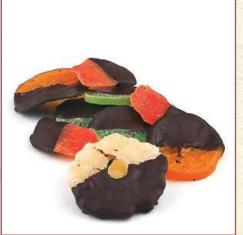

Chocolate Bag Available in both white and dark chocolate. 20 per box

Chocolates

Gourmet Apple

Dried Fruit Dipped In Chocolate 1 pound per box

Chocolate Pretzels Pretzels dipped in chocolate and white & black chocolate chips. 12 per box

4" Extra-Large Chocolate Cup Available in both white and dark chocolate. 12 per box

Chocolate Box with Cover Available in both white and dark chocolate. 12 per box

Dried Fruit Bouche

Whoopie Pie

Available in vanilla, red velvet, and chocolate