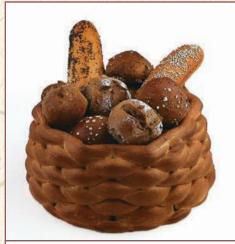

#### Breads

**Rustic Boule** Available in 1 pound, 2 pound and 3 pound.

Bread Basket Available in small 10", large 18"

**Rustic Oval** Available in 1 pound, 2 pound and 3 pound.

Pullman Available in white, raisin, whole wheat, chocolate chip, walnut, pumpernickel, and challah.

Display Bread Available in different designs

Bread Cornucopia

**Bread Sticks** Assorted

Two-tone Twist Bread Sticks Available in plain

Challah Roll Available in plain, whole wheat and two-tone.

|                                                                                                                             | Breads                                                                         | 3,2 6                                                  |   |                  | Ab:                          |
|-----------------------------------------------------------------------------------------------------------------------------|--------------------------------------------------------------------------------|--------------------------------------------------------|---|------------------|------------------------------|
|                                                                                                                             |                                                                                |                                                        |   |                  |                              |
| Assorted Round Rustic Rolls<br>Available in olive, nut raisin, herb, onion, whole<br>wheat, multigrain and sundried tomato. | Club Roll                                                                      | Rustic Pointy Roll                                     |   | Abstract Leaf    | Herb                         |
|                                                                                                                             |                                                                                |                                                        |   |                  |                              |
| Garlic Nuts                                                                                                                 | <b>Bagels</b><br>Available in onion, poppy,<br>sesame, garlic, and everything. | Extra-large Hamburger Bun<br>Available in whole wheat. | A | bstract Triangle | Disc a                       |
|                                                                                                                             |                                                                                |                                                        |   |                  |                              |
| Large Hamburger Bun                                                                                                         | Slider<br>72 per box                                                           | Large Hot Dog<br>Available in mini and large.          |   | Eggroll Basket   | Suga<br>Available with the e |