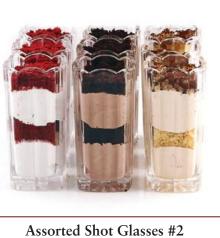

#### Glass Collection & Ceramic Desserts

Assorted Shot Glasses #1 33 pieces per box

Almazir with Pistachio Almazieh Jell-O-like dessert with Rose Water and pistachios. 24 pieces per box

Apple Crumb Ceramic Ceramic filled w/ chopped apples sweetened & spiced w/ cinnamon, topped w/ streusel crumbs. 12 pieces per box