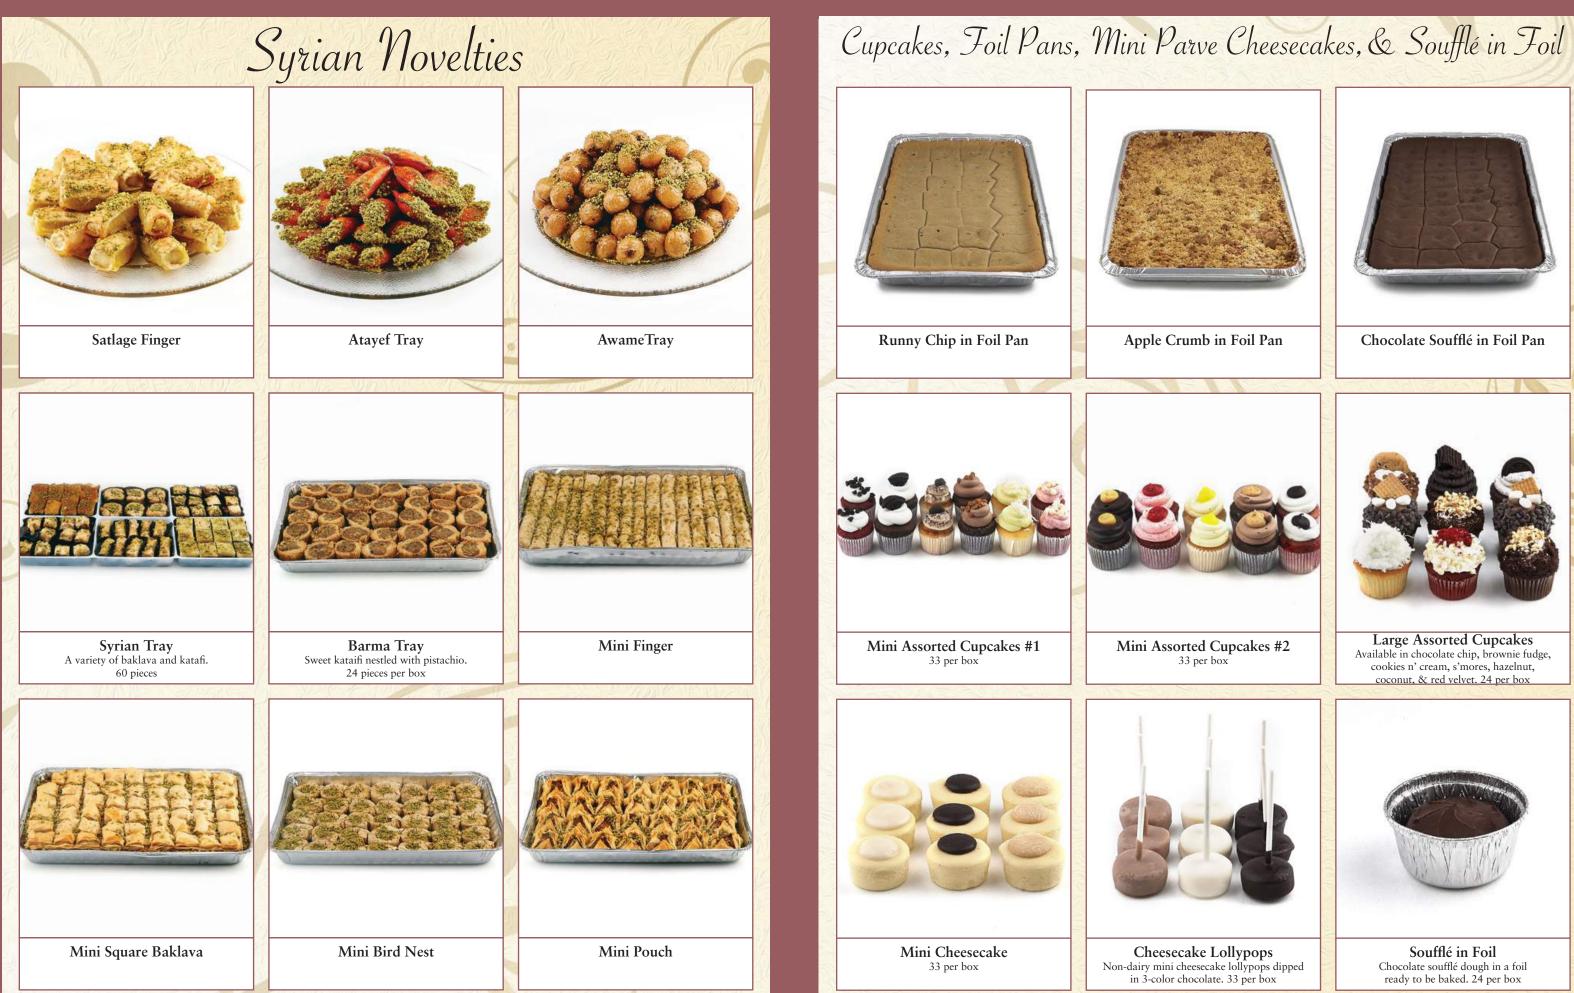

#### Syrian Novelties

Pistachio/Chocolate Graybe Two chewy almond cookies w/ either chocolate or our original pistachio paste. 1 lb per box

Jazarieh Candied pumpkins, thinly grated, mixed with delicious nuts. 1 lb per box

Marzipan Fruit Colorful marzipan fruit with pistachio 24 pieces per box

Apricot Fruit Fruit-shaped apricot centered with pistachio paste 24 pieces per box

Apricot Long Pistachio injected in Turkish apricot. 1 lb per box

Marzipan Long Almond marzipan filled with pistachio. 1 lb per box

Maamoul Date/Pistachio

Semolina cookie stuffed with date or pistachio

36 pieces per box

Pistachio Marzipan Swirl A combination of marzipan and pistachio swirl. 1 lb per box

Caramel Marzipan Swirl mbination of chocolate and marzipan swirl injected with caramel. 1 lb per box A cor

**Rice Cookies** Melt-in-your-mouth circle-shaped cookie topped with a pistachio nut. 36 pieces per box

Marzipan Rose Marzipan shaped rose centered w/ pistachio paste 18 pieces per box

Three Layer Heart 24 pieces per box

#### Syrian Novelties

Sesame Date Balls Sesame encrusted date dough filled with marzipan. 1 lb per box

Date Nut Roll Date dough w/ almond, hazelnuts, and pistachios encased w/ almond marzipan. 1 lb per box

Flower Pot 18 pieces per box

Three Layer Square 24 pieces per box

Meringo Vanilla sponge cake topped w/ a chewy cinnamon and pistachio crust. 24 pieces per box

Rahah/Apricot candy 1 lb per box