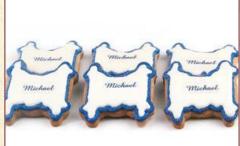

# Specialties and Lollipops

Baby Boy/Baby Girl Cookies Cookies topped with your baby's name. 12 pieces per box

Logo Cookies Cookies topped in a logo of your choice. 2 pieces per box

**Triple Cookies with Ribbons** With your choice of color ribbons