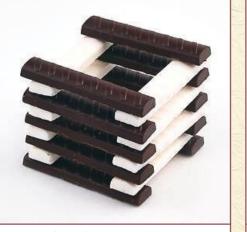

Assorted Stencil Truffle Chocolate 1 pound per box

Chocolate Crunch Bar Available in both white and dark chocolate. 1 pound per box

Chocolate Break-Up Bar Available in both white and dark chocolate with either nuts, raisins or rice Krispy's.

Half-A-Sheet Bar Available in pretzel, nuts, dried fruits, Oreo, marshmallow.

Chocolate Hearts Available in both white and dark chocolate. 1 pound per box

Two Tone Chocolate 1 pound per box

Mini Cornucopia Available in both white and dark chocolate. 24 per box