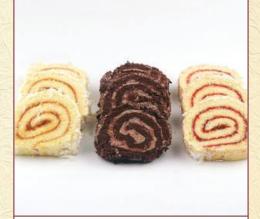

Thin cookie sandwiched with raspberry jam or chocolate ganache. 2 lb per box

Cookies

Pignoli Cookies Chewy almond paste rolled in pignoli nuts. 2 lb per box

Almond Horn Cookies Crescent shaped chewy almond rolled in sliced almond dipped in chocolate. 2 lb per box





Raspberry Thumb Cookies Round cookie with a raspberry center. 2 lb per box

Chocolate, Orange, Pistachio or Almond Biscotti 2 lb per box



Chocolate Chip, Carrot and Banana Loaves Large Chocolate Chip, Double Chocolate Fudge or Oatmeal Cookies 12 pieces per box Medium Choc. Chip, Double Choc.

24 pieces per box

# Loaves, Jelly Rolls, Large & Medium Cookies Chocolate, Vanilla and Seven Layer Marble Loaves

Large Linzer Cookies 12 pieces per box

Large Black and White Cookies 12 per box



Marble Half-a-Sheet 3 per case.



Jelly Rolls 4 per box

#### Mini Pastries



Mini Pastries #1 Assorted French pasties. 36 pieces per box



Mini Pastries #4 Assorted French pasties 36 pieces per box



Mini Pastries #2 Assorted French pasties. 36 pieces per box



Mini Pastries #3 Brown, black and white petit fours. 40 pieces per box



Fruit Mousse Pastries Vanilla layers with lemon, raspberry, and orange flavors. 33 pieces per box



Assorted Brownies Assorted decadent brownies topped w/ chocolate chips, marshmallows, Oreos, and coconut. 40 pieces per box



Mini Pastries #5 Chocolate and vanilla tarts filled with passion fruit, raspberry, coffee, truffle, and pistachio. 33 pieces per box

Chocolate Brownie 36 pieces per box



Blondie Assorted white brownies. 36 pieces per box



Mini Black Coral Chocolate cake with