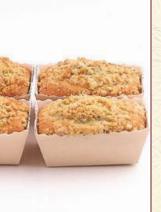

# Breakfast Items

Individual Muffin Loaf Available in banana, blueberry, cranberry and chocolate chip. 24 pieces per box

Square Muffins Available in banana, blueberry, cranberry and chocolate chip. 18 per box