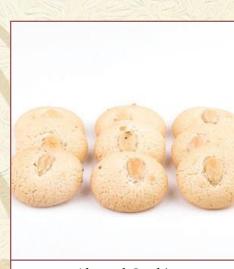

**Swirl Cookies** Vanilla and chocolate in an elegant swirl form. 2 lb per box

Almond Cookies Chewy almond cookies topped with a toasted almond. 2 lb per box

**Chocolate Hazelnut Cookies** Short crust chocolate cookies mixed with hazelnut. 2 lb per box