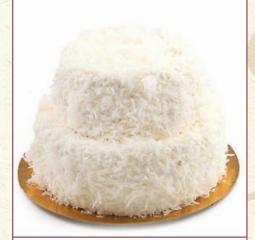

### 10" Cheesecakes and 2-Tier Cakes

Ganache Cheesecake Non-dairy cheesecake topped with a rich chocolate ganache.

**Two-tier Coconut** 

Caramel Cheesecake Non-dairy cheesecake topped with a sweet caramel.