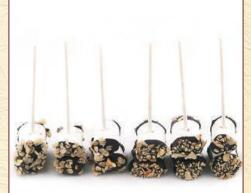

**Torah Cookies** With the name of your bar-mitzvah boy.

**Rice Krispy's** With your choice of color ribbons. 33 per box

Chocolate Marshmallow Lollipop With your choice of color ribbons.

10" Cakes

Cappuccino Cake Nut sponge with coffee and coconut custard mixed with truffle and topped with ganache.