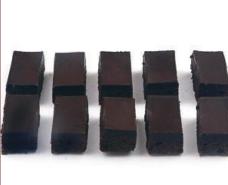

Mini Pastries #5 Chocolate and vanilla tarts filled with passion fruit, raspberry, coffee, truffle, and pistachio. 33 pieces per box

Chocolate Brownie 36 pieces per box

Blondie Assorted white brownies. 36 pieces per box