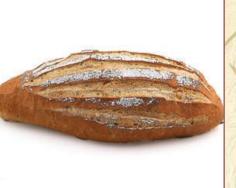

#### Breads

**Rustic Boule** Available in 1 pound, 2 pound and 3 pound.

Bread Basket Available in small 10", large 18"

**Rustic Oval** Available in 1 pound, 2 pound and 3 pound.

Pullman Available in white, raisin, whole wheat, chocolate chip, walnut, pumpernickel, and challah.