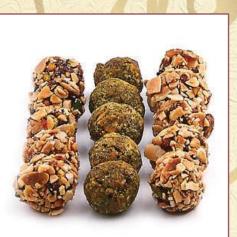

#### Syrian Novelties

Pistachio/Chocolate Graybe Two chewy almond cookies w/ either chocolate or our original pistachio paste. 1 lb per box

Jazarieh Candied pumpkins, thinly grated, mixed with delicious nuts. 1 lb per box