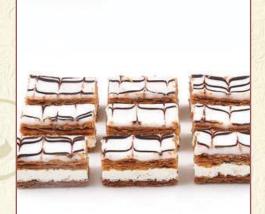

Napoleon Pastries Layers of puff pastries and napoleon cream topped in fondant. 33 pieces per box

Melt Away Bites Mini runny chip and chocolate soufflé. 33 pieces per box

Lemon Meringue Mini Tart Tart shell filled with lemon curd topped in meringue. 33 pieces per box