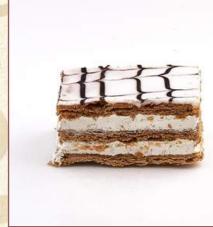

Napoleon Pastries Layers of puff pastries and napoleon cream topped in fondant. 33 pieces per box

Melt Away Bites Mini runny chip and chocolate soufflé. 33 pieces per box

Lemon Meringue Mini Tart Tart shell filled with lemon curd topped in meringue. 33 pieces per box