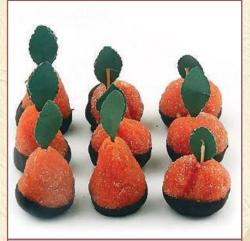

Marzipan Fruit Colorful marzipan fruit with pistachio 24 pieces per box

Apricot Fruit Fruit-shaped apricot centered with pistachio paste 24 pieces per box

Apricot Long Pistachio injected in Turkish apricot. 1 lb per box