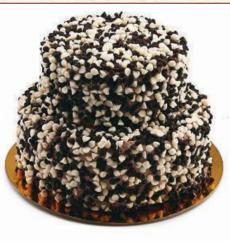

### 10" Cheesecakes and 2-Tier Cakes

Ganache Cheesecake Non-dairy cheesecake topped with a rich chocolate ganache.

**Two-tier Coconut** 

Caramel Cheesecake Non-dairy cheesecake topped with a sweet caramel.

Two-tier Strawberry Shortcake

Cookies n' Cream Cheesecake Non-dairy cheesecake topped in Oreos.

Two-tier Red Velvet

Two-tier B/W Chocolate Chip

Two-tier Tiramisu

26

Two-tier Chocolate Mousse

Mile High Red Velvet Cake Six brilliant red velvet layers filled with a non-dairy cream cheese frosting