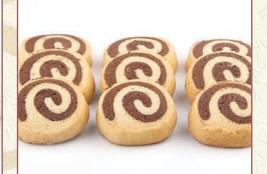

**Swirl Cookies** Vanilla and chocolate in an elegant swirl form. 2 lb per box

Almond Cookies Chewy almond cookies topped with a toasted almond. 2 lb per box

**Chocolate Hazelnut Cookies** Short crust chocolate cookies mixed with hazelnut. 2 lb per box