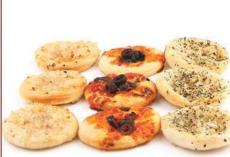

Croissants Available in zaatar, chocolate, almond and plain by the dozen

Focaccia sheet Available in Onion, herb, zaatar, tomato and olive.

Individual Focaccia Available in onion, tomato, and zaatar