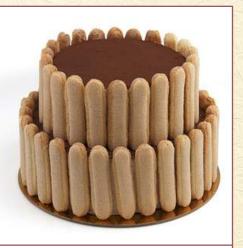

### 10" Cheesecakes and 2-Tier Cakes

Ganache Cheesecake Non-dairy cheesecake topped with a rich chocolate ganache.

**Two-tier Coconut** 

Caramel Cheesecake Non-dairy cheesecake topped with a sweet caramel.

Two-tier Strawberry Shortcake

Cookies n' Cream Cheesecake Non-dairy cheesecake topped in Oreos.

Two-tier Red Velvet

Two-tier B/W Chocolate Chip

Two-tier Tiramisu

26

Two-tier Chocolate Mousse

Mile High Red Velvet Cake Six brilliant red velvet layers filled with a non-dairy cream cheese frosting