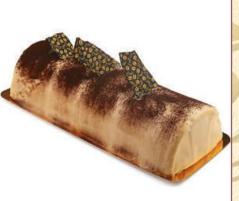

Logs

Chocolate Mousse Log Moist chocolate cake with a rich & creamy chocolate mousse filling covered in ganache.

Caramel Log Layers of melt-in-your-mouth espresso chocolate & caramel mousse nestled in a hazelnut sponge cake.

Elysee Log Chocolate cake with coffee and chocolate mousse.

Tiramisu Log Traditional Italian dessert with a creamy, rich mousse infused with a dark roast espresso coffee.

**Praline Log** Layers of vanilla cake with praline mousse topped with caramel.