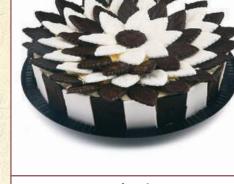

Coconut Cake Layers of moist coconut vanilla cake with whipped cream & pineapple preserve covered in coconut flakes.

Black and White Coral Cake Dramatic white & dark chocolate ruffles arranged on top of a moist, decadent chocolate, layered with truffle filling.