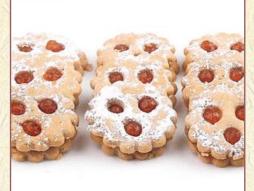

Apricot Linzer Cookies Round cookies filled with an apricot preserves. 2 lb per box

Square Linzer Cookies Raspberry preserve sandwiched between two square cookies. 2 lb per box

**Chocolate Linzer Cookies** Heart shaped chocolate linzer cookies between a bittersweet chocolate. 2 lb per box