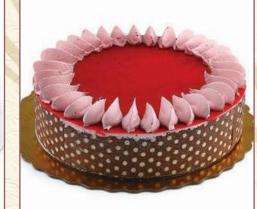

Chocolate Mirror Two layers of hazelnut meringue between a chocolate mud & a coffee mousse finished w/ a dark chocolate ganache.

Raspberry Mirror Chocolate cake with a combination of a raspberry and chocolate mousse.