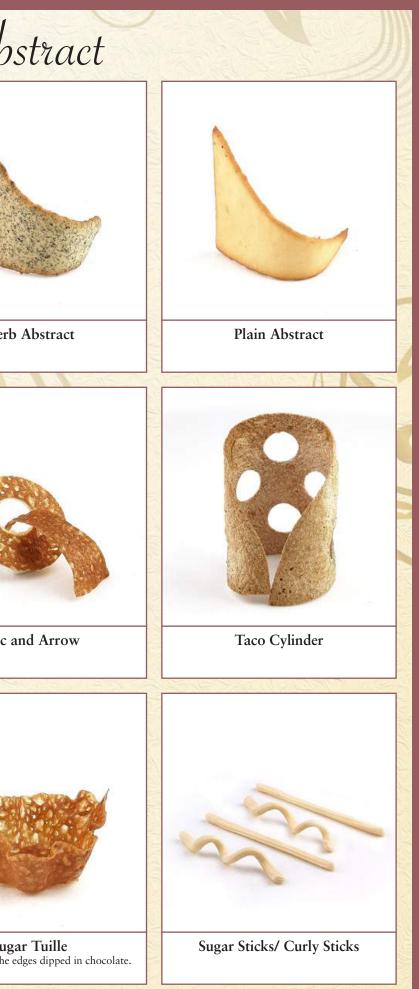

Display Bread Available in different designs

Bread Cornucopia

**Bread Sticks** Assorted

Two-tone Twist Bread Sticks Available in plain

Challah Roll Available in plain, whole wheat and two-tone.

|                                                                                                                             | Breads                                                                         | 3,2 6                                                  |   |                  | Ab:                          |
|-----------------------------------------------------------------------------------------------------------------------------|--------------------------------------------------------------------------------|--------------------------------------------------------|---|------------------|------------------------------|
|                                                                                                                             |                                                                                |                                                        |   |                  |                              |
| Assorted Round Rustic Rolls<br>Available in olive, nut raisin, herb, onion, whole<br>wheat, multigrain and sundried tomato. | Club Roll                                                                      | Rustic Pointy Roll                                     |   | Abstract Leaf    | Herb                         |
|                                                                                                                             |                                                                                |                                                        |   |                  |                              |
| Garlic Nuts                                                                                                                 | <b>Bagels</b><br>Available in onion, poppy,<br>sesame, garlic, and everything. | Extra-large Hamburger Bun<br>Available in whole wheat. | A | bstract Triangle | Disc a                       |
|                                                                                                                             |                                                                                |                                                        |   |                  |                              |
| Large Hamburger Bun                                                                                                         | Slider<br>72 per box                                                           | Large Hot Dog<br>Available in mini and large.          |   | Eggroll Basket   | Suga<br>Available with the e |