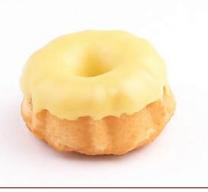

#### Bouches, Rice Krispy's and French Macaroons

Breakfast Items

Babkah Loaf Available in both cinnamon and chocolate

10" Bundt Cake Available in both chocolate and lemon

10" Babkah Available in both chocolate and cinnamon