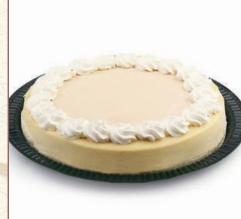

### 10" Cheesecakes and 2-Tier Cakes

Ganache Cheesecake Non-dairy cheesecake topped with a rich chocolate ganache.

**Two-tier Coconut** 

Caramel Cheesecake Non-dairy cheesecake topped with a sweet caramel.