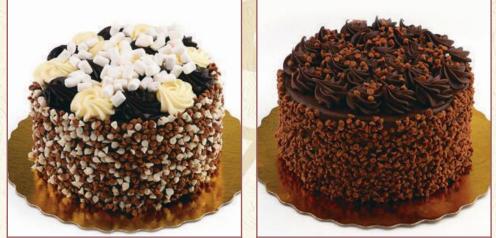

**Torah Cookies** With the name of your bar-mitzvah boy.

**Rice Krispy's** With your choice of color ribbons. 33 per box

Chocolate Marshmallow Lollipop With your choice of color ribbons.

10" Cakes

Cappuccino Cake Nut sponge with coffee and coconut custard mixed with truffle and topped with ganache.