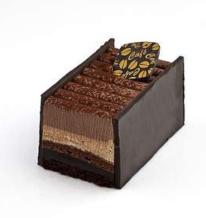

#### Individual Desserts

**Chocolate Praline Terrine** Chocolate sponge with truffle base, topped with praline and chocolate pâté. 20 per box

**Opera Dessert** Vanilla layers with coffee and ganache with coffee mousse. 24 pieces per box

Chocolate Whisky Terrine Chocolate truffle sponge topped with whisky and chocolate pâté. 20 per box

Pistachio Opera

and ganache. 24 pieces per box

Chocolate Coffee Terrine Chocolate sponge with truffle topped with a coffee and chocolate pâté. 20 per box