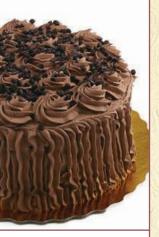

Chocolate Mirror Two layers of hazelnut meringue between a chocolate mud & a coffee mousse finished w/ a dark chocolate ganache.

Raspberry Mirror Chocolate cake with a combination of a raspberry and chocolate mousse.