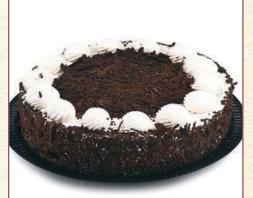

Praline Pistachio sponge with pistachio mousse Nut cake filled with caramelized praline cream

Runny Chip Chocolate chip cake with warm molten chocolate center. Best served warm. 40 pieces per box

Large Assorted Mirrors 20 per box

Caramel Kiss Dense, moist, nutty, mud-like cake with caramel in the center. 20 pieces per box

Dulce De Leche Box

Layers of moist caramel infused cake with a sweet

caramel mousse Boxed in caramel chocolate.