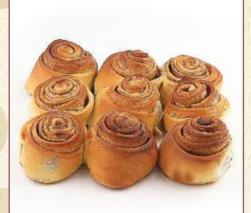

Cinnamon and Chocolate Brioche 35 pieces per box

Cinnamon Bun

Mini Muffin Available in banana, blueberry, cranberry and chocolate chip. 33 pieces per box

Borekas Available filled with potato and mushroom