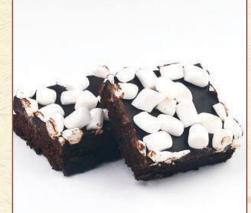

Fruit Mousse Pastries Vanilla layers with lemon, raspberry, and orange flavors. 33 pieces per box

Assorted Brownies Assorted decadent brownies topped w/ chocolate chips, marshmallows, Oreos, and coconut. 40 pieces per box