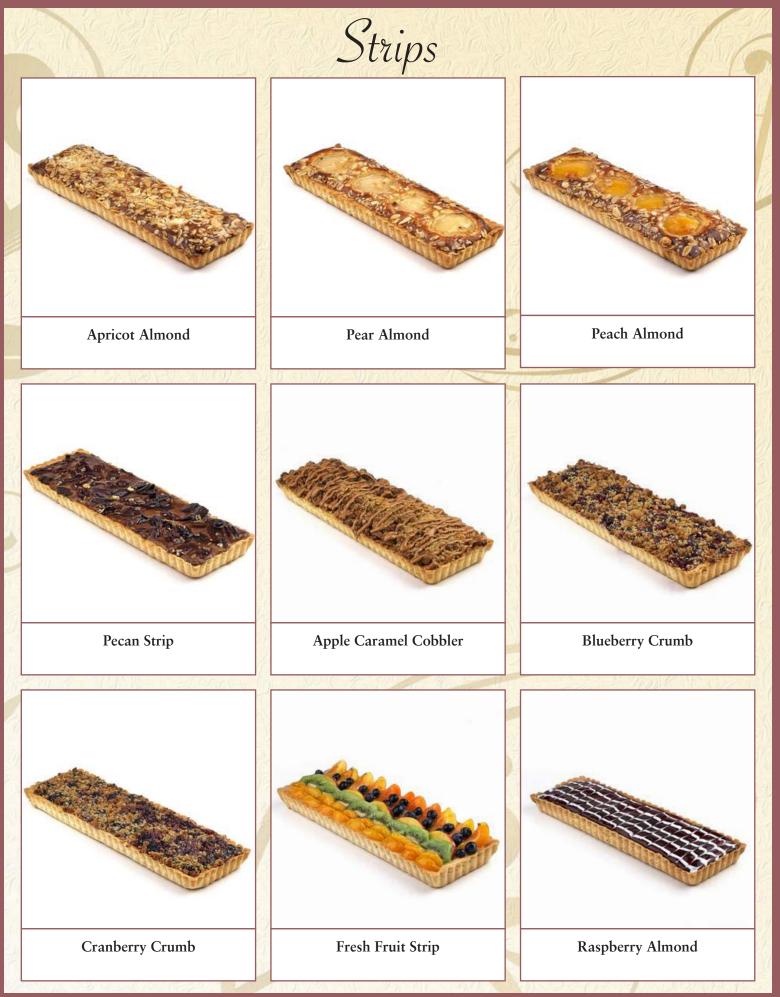

h caramel chips

Logs



Chocolate Mousse Log Moist chocolate cake with a rich & creamy chocolate mousse filling covered in ganache.



Caramel Log Layers of melt-in-your-mouth espresso chocolate & caramel mousse nestled in a hazelnut sponge cake.



Elysee Log Chocolate cake with coffee and chocolate mousse.



Tiramisu Log Traditional Italian dessert with a creamy, rich mousse infused with a dark roast espresso coffee.

**Praline Log** Layers of vanilla cake with praline mousse topped with caramel.



Hazelnut Truffle Success Log A combination of vanilla sponge and meringue filled with praline cream and truffle.



**Pistachio Log** Pistachio sponge cake with raspberry preserve and pistachio mousse.



**Tuxedo Log** Chocolate cake with nougat-infused mousse topped in chocolate mousse.



8" Cakes



8'' Chocolate Mousse Rich, moist chocolate chiffon generously layered with a light and fluffy dark chocolate mousse topped with a thin layer of chocolate ganache.



8'' Amarena Cherry Chocolate cake with chocolate mousse and cherries.



8'' Tiramisu cake Creamy mousse and dark roast espresso coffee – a traditional Italian dessert.



8<sup>''</sup> Capuccino Nut cake sponge with coffee and coconut custard mixed with ganache and topped with ganache.



8" Black Forest

Layers of rum moistened dark chocolate cake w/ Chantilly whipped cream topped w/ choc. shavings.

**8'' Hazelnut Truffle Success** A combination of vanilla sponge and meringue filled with prailine cream and truffle.



**8'' Praline** Hazelnut and cream-filled cake topped in caramel.



**8'' Graybe Cake** Thr