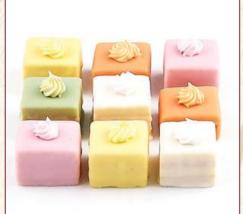

#### Mini Pastries

Mini Pastries #1 Assorted French pasties. 36 pieces per box

Mini Pastries #4 Assorted French pasties 36 pieces per box

Mini Pastries #2 Assorted French pasties. 36 pieces per box

Mini Pastries #3 Brown, black and white petit fours. 40 pieces per box