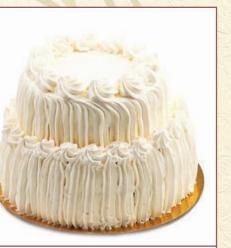

Two-tier Strawberry Shortcake

Cookies n' Cream Cheesecake Non-dairy cheesecake topped in Oreos.

Two-tier Red Velvet

Two-tier B/W Chocolate Chip

Two-tier Tiramisu

26

Two-tier Chocolate Mousse

Mile High Red Velvet Cake Six brilliant red velvet layers filled with a non-dairy cream cheese frosting