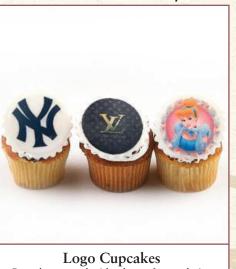

Cupcakes topped with a logo of your choice. 2 pieces per box

Heart Cookies Heart cookies topped in a name of your choice. 12 pieces per box

Cake Pops With your choice of color ribbons. 33 per box

Caramel or Chocolate Bread Pudding