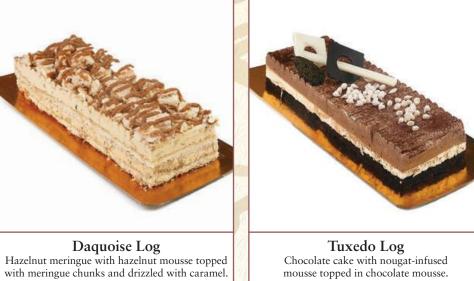

Hazelnut Truffle Success Log A combination of vanilla sponge and meringue filled with praline cream and truffle.

**Pistachio Log** Pistachio sponge cake with raspberry preserve and pistachio mousse.

**Tuxedo Log** Chocolate cake with nougat-infused mousse topped in chocolate mousse.