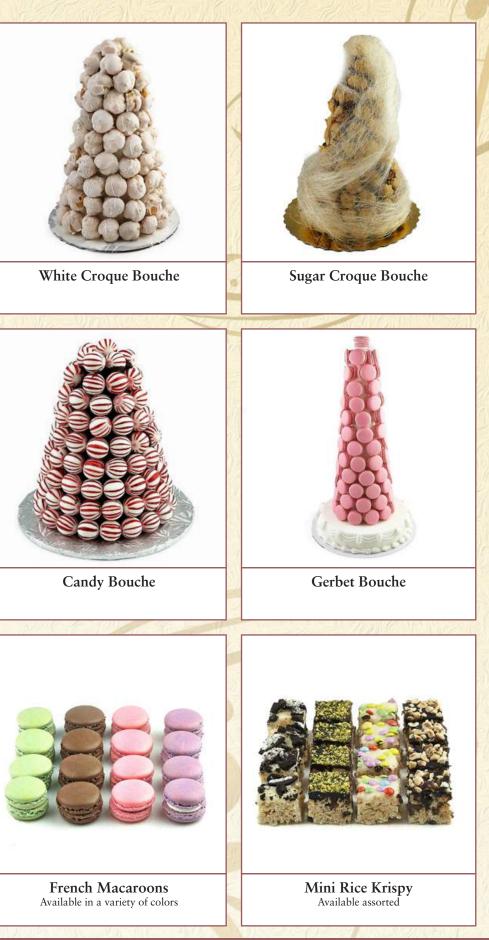

#### Bouches, Rice Krispy's and French Macaroons

Breakfast Items

Babkah Loaf Available in both cinnamon and chocolate

10" Bundt Cake Available in both chocolate and lemon

10" Babkah Available in both chocolate and cinnamon