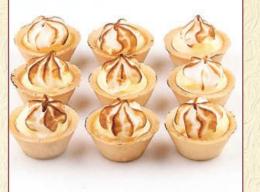

Napoleon Pastries Layers of puff pastries and napoleon cream topped in fondant. 33 pieces per box

Melt Away Bites Mini runny chip and chocolate soufflé. 33 pieces per box

Lemon Meringue Mini Tart Tart shell filled with lemon curd topped in meringue. 33 pieces per box