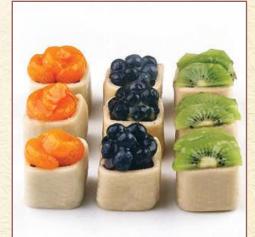

**Apple Puff** Puff pastry topped with apple slices. 24 pieces per box

Lemon Squares 40 pieces per box

**Round with Fruit** 24 pieces per box

Mini Fruit Tart 33 pieces per box