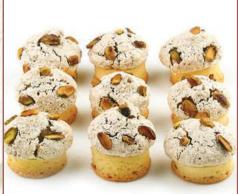

**Swirl Cookies** Vanilla and chocolate in an elegant swirl form. 2 lb per box

Almond Cookies Chewy almond cookies topped with a toasted almond. 2 lb per box

**Chocolate Hazelnut Cookies** Short crust chocolate cookies mixed with hazelnut. 2 lb per box