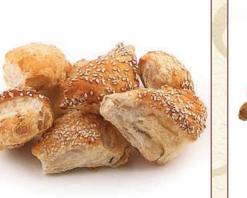

Apple Turnover

24 per box

Puff Sticks Available in herb, sesame, and tomato with basil