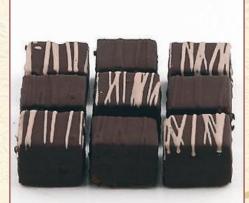

#### Chocolates

Assorted Truffles Cocoa powder and sugar 1 pound per box

Assorted Halvah Halvah pieces topped in dried cranberry, nuts and plain. 1 pound per box

Stencil Chocolate Dark chocolate topped with an elegant design. 1 pound per box

Assorted Stencil Truffle Chocolate 1 pound per box

Chocolate Crunch Bar Available in both white and dark chocolate. 1 pound per box

Chocolate Break-Up Bar Available in both white and dark chocolate with either nuts, raisins or rice Krispy's.