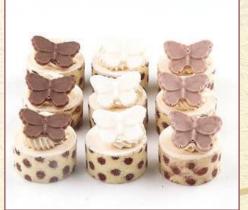

#### Mini Pastries

Mini Mirrors #1 An assortment of raspberry, orange, and lemon flavored mousse. 33 per box

Mini Mirror #2 An assortment of praline, chocolate, and coffee flavored mousse. 33 per box

Mini Butterfly Mirrors Praline, chocolate and coffee flavored mirrors topped with a chocolate butterfly. 33 per box