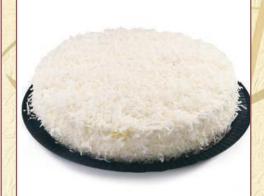

Coconut Cake Layers of moist coconut vanilla cake with whipped cream & pineapple preserve covered in coconut flakes.

Black and White Coral Cake Dramatic white & dark chocolate ruffles arranged on top of a moist, decadent chocolate, layered with truffle filling.