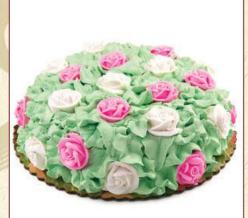

#### 10" Cakes

Flower Cake Available in lavender and white flowers.

**Black Coral** Dramatic chocolate ruffles arranged on top of a moist, decadent chocolate, layered w/ truffle filling.

Leaf Cake Vanilla cake filled with chocolate mousse.