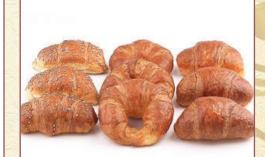

Croissants Available in zaatar, chocolate, almond and plain by the dozen

Focaccia sheet Available in Onion, herb, zaatar, tomato and olive.

Individual Focaccia Available in onion, tomato, and zaatar