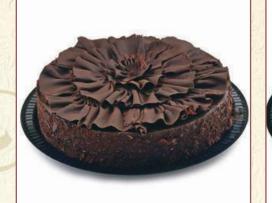

#### 10" Cakes

Flower Cake Available in lavender and white flowers.

**Black Coral** Dramatic chocolate ruffles arranged on top of a moist, decadent chocolate, layered w/ truffle filling.

Leaf Cake Vanilla cake filled with chocolate mousse.

Coconut Cake Layers of moist coconut vanilla cake with whipped cream & pineapple preserve covered in coconut flakes.

Black and White Coral Cake Dramatic white & dark chocolate ruffles arranged on top of a moist, decadent chocolate, layered with truffle filling.