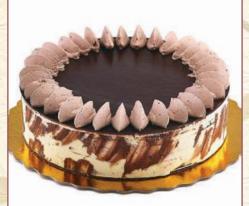

10" Cakes

Brownie Fudge A dense chocolate cake between a chocolate pudding with a chocolate mousse & topped with chunks of brownie with whipped cream.

Tiramisu Dome Espresso infused cake mixed with tiramisu whipped cream.