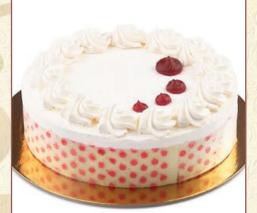

### 10" Cheesecakes and 2-Tier Cakes

Ganache Cheesecake Non-dairy cheesecake topped with a rich chocolate ganache.

**Two-tier Coconut** 

Caramel Cheesecake Non-dairy cheesecake topped with a sweet caramel.