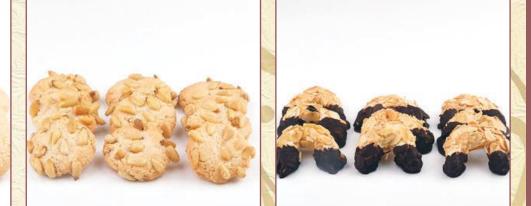

Almond Horn Cookies Crescent shaped chewy almond rolled in sliced almond dipped in chocolate. 2 lb per box

Raspberry Thumb Cookies Round cookie with a raspberry center. 2 lb per box

Chocolate, Orange, Pistachio or Almond Biscotti 2 lb per box