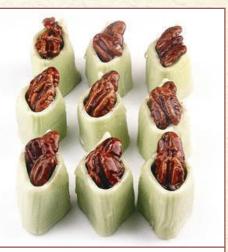

**Assorted Petit Fours** 40 per box

Mini Pecan Tart Good, old fashioned pecan tart with a square chocolate on top. 33 pieces per box

Square Deluxe Pastries 24 pieces per box

Stencil Cups Chocolate cups filled with assorted mousse. 33 pieces per box