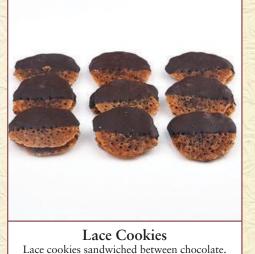

pberry preserve sandwiched between two square cookies. 2 lb per box



**Chocolate Linzer Cookies** Heart shaped chocolate linzer cookies between a bittersweet chocolate. 2 lb per box



**Chocolate Square Cookies** Chocolate vanilla cookies sandwiched with a rich chocolate ganache. 2 lb per box



**Checkerboard Cookies** Vanilla chocolate cookies shaped in a checkerboard. 2 lb per box



**Espresso Cookies** Short crust infused with espresso coffee. 2 lb per box



**Swirl Cookies** Vanilla and chocolate in an elegant swirl form. 2 lb per box



Almond Cookies Chewy almond cookies topped with a toasted almond. 2 lb per box





**Chocolate Hazelnut Cookies** Short crust chocolate cookies mixed with hazelnut. 2 lb per box

Pistachio Cookies Short crust mixed with pistachio. 2 lb per box



2 lb per box



Raspberry or Chocolate Pallet Cookies Thin cookie sandwiched with raspberry jam or chocolate ganache. 2 lb per box

Cookies

Pignoli Cookies Chewy almond paste rolled in pignoli nuts. 2 lb per box

Almond Horn Cookies Crescent shaped chewy almond rolled in sliced almond dipped in chocolate. 2 lb per box





Raspberry Thumb Cookies Round cookie with a raspberry center. 2 lb per box

Chocolate, Orange, Pistachio or Almond Biscotti 2 lb per box



Chocolate Chip, Carrot and Banana Loaves Large Chocolate Chip, Double Chocolate Fudge or Oatmeal Cookies 12 pieces per box Medium Choc. Chip, Double Choc.

24 pieces per box

# Loaves, Jelly Rolls, Large & Medium Cookies Chocolate, Vanilla and Seven Layer Marble Loaves

Large Linzer Cookies 12 pieces per box

Large Black and White