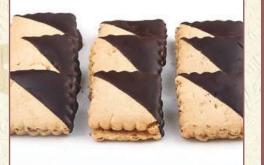

Apricot Linzer Cookies Round cookies filled with an apricot preserves. 2 lb per box

Square Linzer Cookies Raspberry preserve sandwiched between two square cookies. 2 lb per box

**Chocolate Linzer Cookies** Heart shaped chocolate linzer cookies between a bittersweet chocolate. 2 lb per box