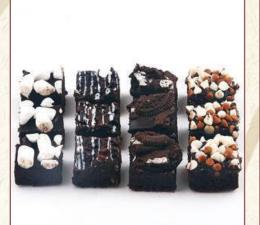

Fruit Mousse Pastries Vanilla layers with lemon, raspberry, and orange flavors. 33 pieces per box

Assorted Brownies Assorted decadent brownies topped w/ chocolate chips, marshmallows, Oreos, and coconut. 40 pieces per box