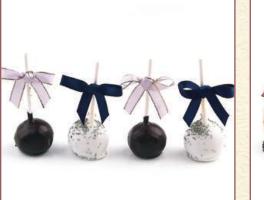

Cupcakes topped with a logo of your choice. 2 pieces per box

Heart Cookies Heart cookies topped in a name of your choice. 12 pieces per box

Cake Pops With your choice of color ribbons. 33 per box

Caramel or Chocolate Bread Pudding