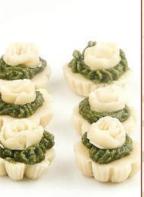

**Chocolate Mini Petit Fours** with Fancy Flowers

Mini Art Deco #1 An assortment of apricot, raspberry, and orange flavored colorful art deco. 33 per box

Mini Art Deco #2 An assortment of praline, chocolate, and coffee flavored mirrors. 33 per box