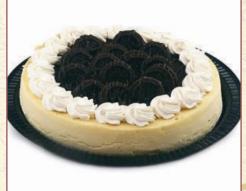

Two-tier Strawberry Shortcake

Cookies n' Cream Cheesecake Non-dairy cheesecake topped in Oreos.

Two-tier Red Velvet

Two-tier B/W Chocolate Chip

Two-tier Tiramisu

26

Two-tier Chocolate Mousse

Mile High Red Velvet Cake Six brilliant red velvet layers filled with a non-dairy cream cheese frosting