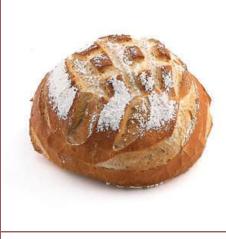

#### Breads

**Rustic Boule** Available in 1 pound, 2 pound and 3 pound.

Bread Basket Available in small 10", large 18"

**Rustic Oval** Available in 1 pound, 2 pound and 3 pound.

Pullman Available in white, raisin, whole wheat, chocolate chip, walnut, pumpernickel, and challah.