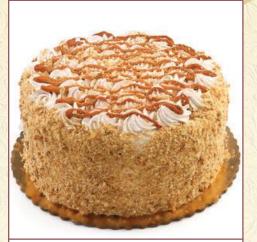

**Torah Cookies** With the name of your bar-mitzvah boy.

**Rice Krispy's** With your choice of color ribbons. 33 per box

Chocolate Marshmallow Lollipop With your choice of color ribbons.

10" Cakes

Cappuccino Cake Nut sponge with coffee and coconut custard mixed with truffle and topped with ganache.

8'' Tiramisu cake Creamy mousse and dark roast espresso coffee – a traditional Italian dessert.

8<sup>''</sup> Capuccino Nut cake sponge with coffee and coconut custard mixed with ganache and topped with ganache.