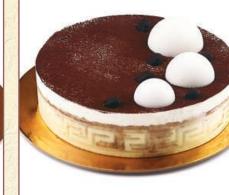

Chocolate Pyramid Rich truffle cake with coffee zabayon and chocolate truffle filling. 20 pieces per box

Tiramisu Box Traditional italian dessert w/ a creamy, rich mousse infused w/ a dark roast espresso coffee boxed in chocolate. 20 pieces per box

marshmallow crème--swirled into this delicious cake.

Tiramisu Traditional Italian dessert with a creamy, rich nousse infused with a dark roast espresso coffee.

22

St. Honore Layers of vanilla cake filled with chocolate and vanilla mouse and topped with cream puffs.