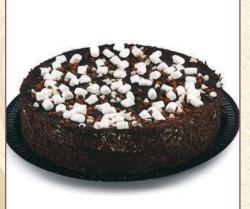

Rocky Road Chocolate cake filled w/ vanilla & chocolate pudding topped w/ marshmallows & white & butterscotch chips.

S'mores Cake

You'll find all your favorite s'mores

ingredients--graham crackers, chocolate &