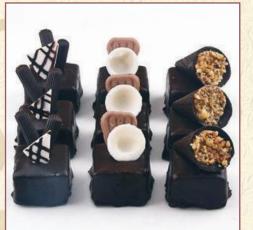

Mini Canolli 36 pieces per box

Diamond with Pecan 24 pieces per box

Mini Pastries

**Truffle Cups** Chocolate cups filled with a chocolate truffle. 33 pieces per box

Designer Truffle Cups Chocolate cups w/ a chocolate truffle & topped w/ a triangular chocolate stencil. 33 pieces per box