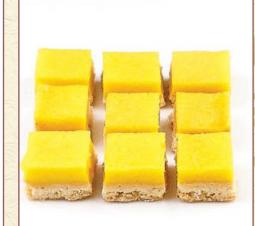

**Apple Puff** Puff pastry topped with apple slices. 24 pieces per box

Lemon Squares 40 pieces per box

**Round with Fruit** 24 pieces per box

Mini Fruit Tart 33 pieces per box