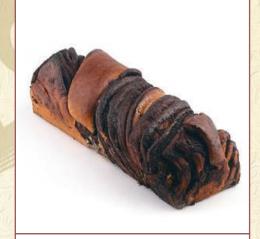

#### Bouches, Rice Krispy's and French Macaroons

Breakfast Items

Babkah Loaf Available in both cinnamon and chocolate

10" Bundt Cake Available in both chocolate and lemon

10" Babkah Available in both chocolate and cinnamon