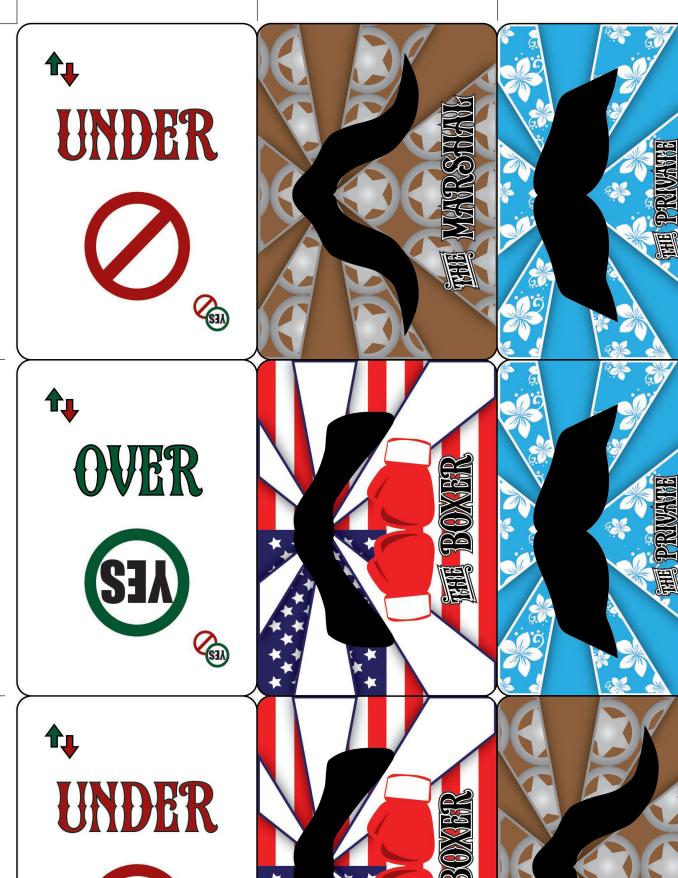

To begin, each player selects a 'stache style and takes both player hand cards. You will use these to make predictions about each other.

Sort the question cards (To Be Friends, To Be Playful, and To Be Dirty) into separate decks and shuffle them individually. The most adventurous player starts by drawing a card from any deck and reading one of the questions aloud.

#### Don't reveal the answer yet!

If the question requires a **yes** or **no**, players immediately lock in their prediction about the reader by holding their 'stache under their nose, keeping their prediction hidden. If the question requires an **over** or **under** prediction, the player who read the question must provide an **incorrect** answer before players lock in their predictions. This forces players to choose whether they think the actual number is **over** or **under** the wrong number.

#### WHIP IT GOOD

Have I or a partner used an object to inflict pain while having sex?

Cut along the solid lines

Attach the 'stache style card backs to these cards

Each 'stache style has a YES/OVER and NO/UNder

Each 'stache style has a YES/OVER and NO/UNder

Cut along the solid lines

Attach these 'stache style card backs to prediction cards

Cut along the solid lines

You can help bring this project to life.

Invite playful people to a game. Interact on a meaningful level. Share your experiences online. Let's bring this experience to