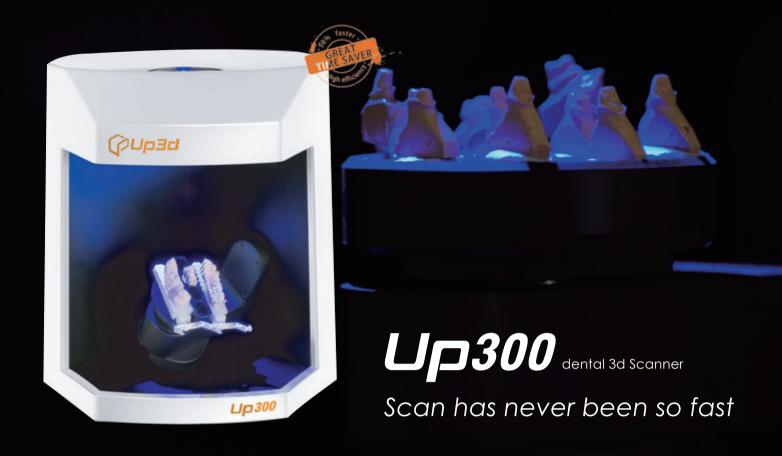

#### All-in-one

Scans a quadrant model in 90s, 2 steps, saving 50% total work time.

## Big articulator scan

Capture occlusion relationship directly by side-lay scan big articulators.

Speed (full arch) 20s Accuracy 10µm Warranty 1 year Axis

Output STL / PLY / UM / OBJ

Weight 12kg Interface USB 3.0 Camera 2\*1.3MP