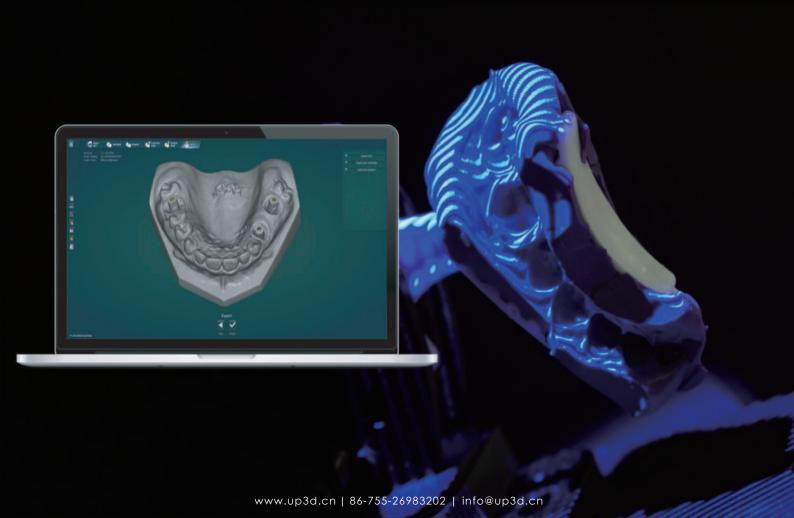

#### All-in-one

Scans a quadrant model in 90s, 2 steps, saving 50% total work time.