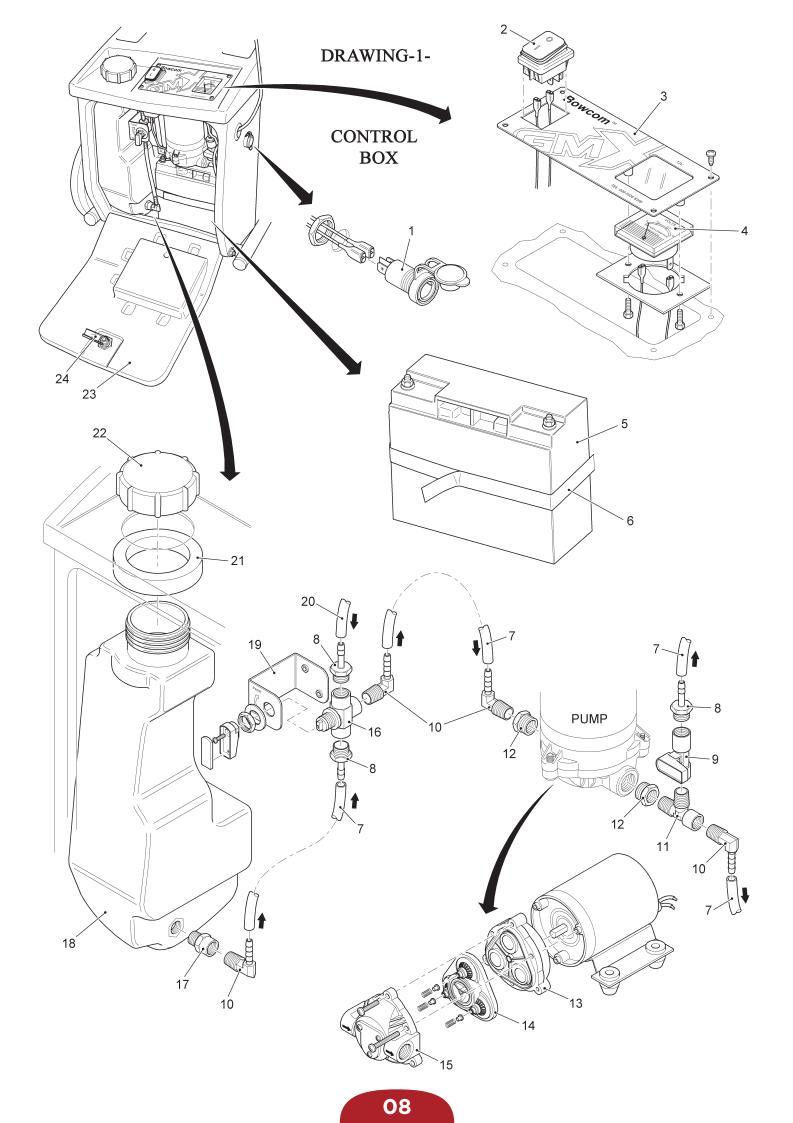

# **GMX - CONTROL BOX**

| ltem No. | Part No. | Description                   |
|----------|----------|-------------------------------|
| 1        | 735TK    | Charger Socket                |
| 2        | 984XA    | Pump Isolator Switch          |
| 3        | 1008X    | Dash-Board (inc. gauge plate) |
| 4        | 992X     | Battery Gauge                 |
| 5        | 993X     | Battery                       |
| 6        | -        | Battery Securing Strap        |
| 7        | 986X     | Hose (soft grade)             |
| 8        | 1021X    | Hose Tail (straight)          |
| 9        | 720TK    | Re-cycle Tap                  |
| 10       | 1018X    | Hose Tail (elbow)             |
| 11       | 1024X    | T-Piece                       |
| 12       | 56GM     | Pump Reducer                  |
| 13       | 984X     | Pump Diaphragm Drive          |
| 14       | 982X     | Pump Diaphragm                |
| 15       | 983X     | Pump Upper Housing            |
| 16       | 1017X    | Paint / Water Tap             |
| 17       | 988X     | Water Bottle Reducer          |
| 18       | 988X     | Water Bottle                  |
| 19       | 1006X    | Tap Bracket                   |
| 20       | 986X     | Hose (hard grade)             |
| 21       | -        | Water Bottle Foam Ring        |
| 22       | -        | Water Bottle Cap              |
| 23       | 997X     | Control Box Door              |
| 24       | 1027X    | Control Box Door Latch        |