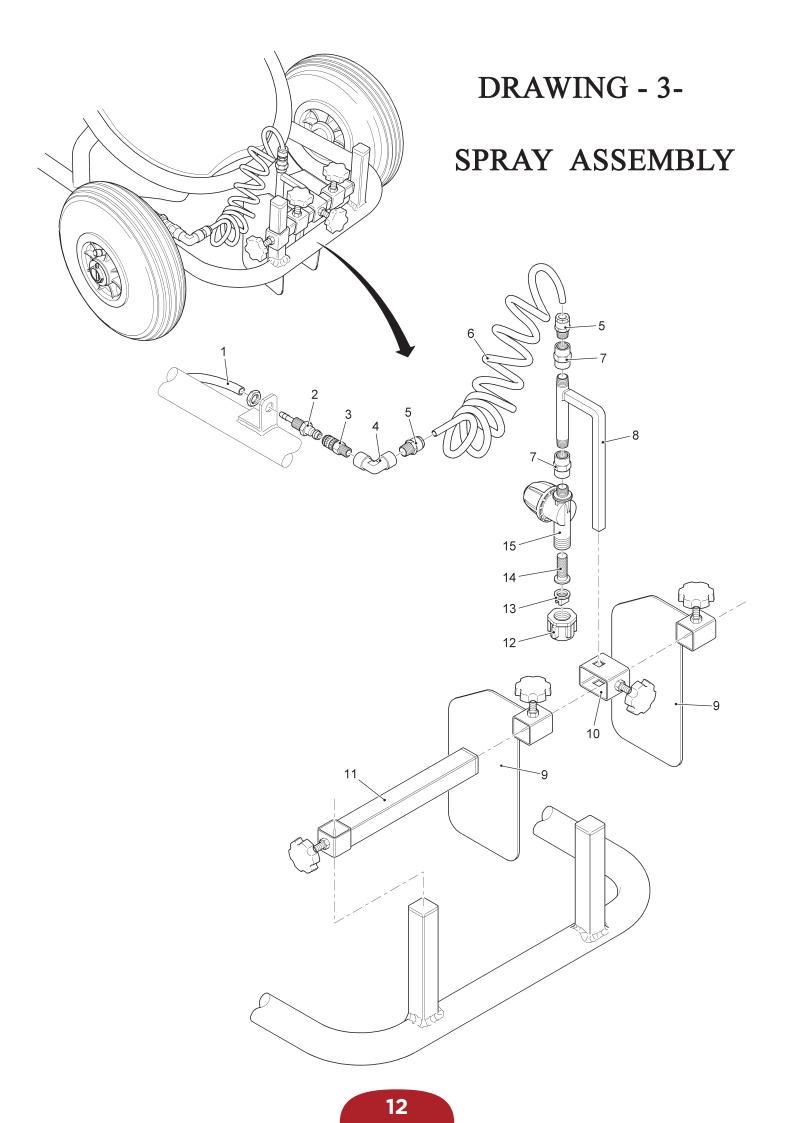

### **GMX - SPRAY ASSEMBLY**

| Item No. | Part No. | Description             |
|----------|----------|-------------------------|
| 1        | 986X     | Hose (soft grade)       |
| 2        | 1020X    | Male Snap Connector     |
| 3        | 1019X    | Female Snap Connector   |
| 4        | 1023X    | Female Elbow            |
| 5        | 1022X    | Spray Hose End          |
| 6        | 987X     | Spray Hose Coil         |
| 7        | 72TK     | Spray Housing Connector |
| 8        | 1005X    | Gun Top                 |
| 9        | 1003X    | Limit Plate             |
| 10       | 1004X    | Gun Holder              |
| 11       | 1001X    | Spray Bar (standard)    |
| 12       | 743TK    | Union Nut               |
| 13       | 1016X    | Nozzle                  |
| 14       | 166      | Top Hat Filter          |
| 15       | 712TK    | Spray Housing Complete  |