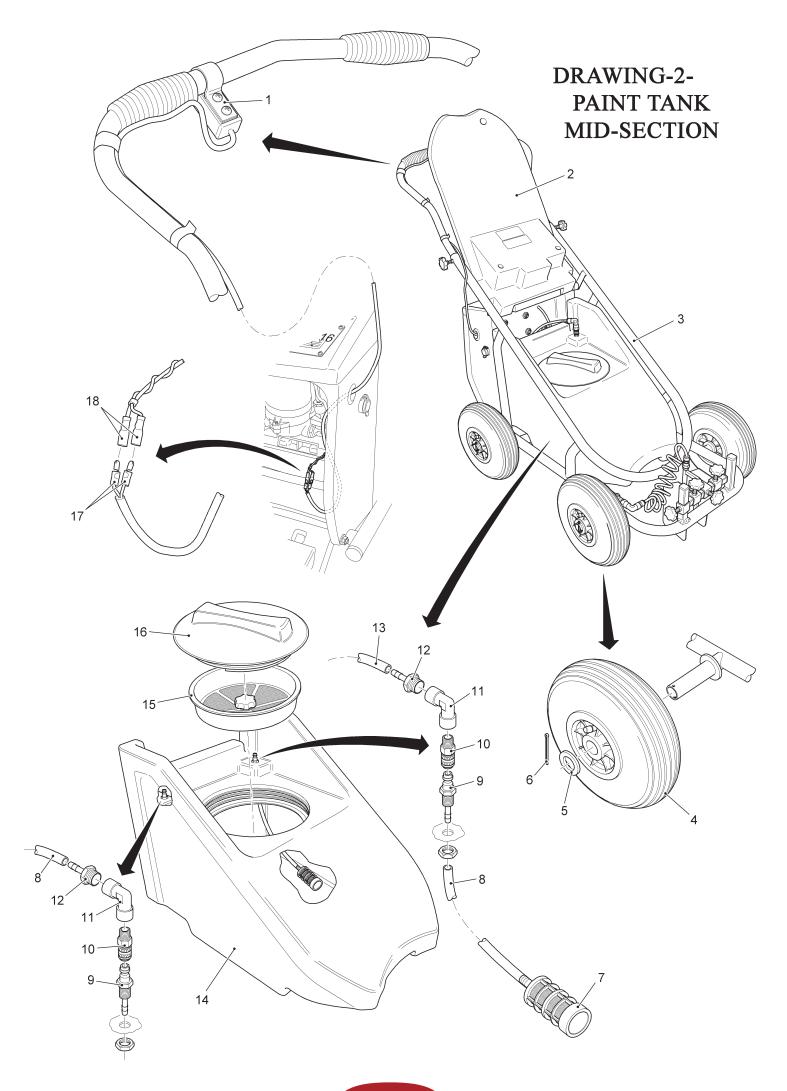

# **GMX - PAINT TANK / MID-SECTION**

| Item No. | Part No. | Description                           |
|----------|----------|---------------------------------------|
| 1        | 1032X    | Spray Switch – c/w Cable & Connectors |
| 2        | 995X     | Bonnet                                |
| 3        | 999X     | Chassis                               |
| 4        | 1015X    | Wheel (inc. tyre)                     |
| 5        | -        | Wheel Washer                          |
| 6        | -        | Split Pin                             |
| 7        | 991X     | Tank Filter                           |
| 8        | 986X     | Hose (soft grade)                     |
| 9        | 1020X    | Male Snap Connector                   |
| 10       | 1019X    | Female Snap Connector                 |
| 11       | 1023X    | Female Elbow                          |
| 12       | 1021X    | Hose Tail                             |
| 13       | 986X     | Hose (hard grade)                     |
| 14       | 994X     | Paint Tank                            |
|          | 994AX    | Paint Tank c/w Fittings               |
| 15       | 990X     | Basket Filter                         |
| 16       | 989X     | Tank Lid                              |
| 17       | -        | Bullet Connectors (pair) – Male       |
| 18       | -        | Bullet Connectors (pair) – Female     |