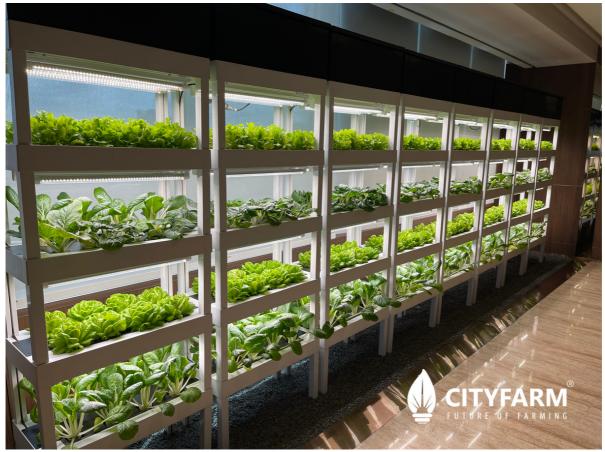

udes:**

50 Liter ABS Tank x 1pcs
Autopot Inline Filter x 1pcs
Nuwa tray with insert tray and Smart Valve x 5 sets
CityFarm Samsung Horticulture Full Spectrum LED
Panel Growlight x 4pcs

#### Required maintenance tools (not included):

Wet vacuum cleaner Step ladder

### **Autopot Setup**

#### **Growlight Specifications**





#### **Growlight Specifications:**

Dimension: 50cm x 23.5cm

Voltage: 170-265Vac

Power consumption: 40W

Number of diodes: 130

Power Factor: >0.9

PPF: 90 umol/s

**PPFD:** >600umol/m<sup>2</sup>/s @ 15cm

Efficacy: 2.2umol/J

**LED Diode**: Samsung Horticulture FSW White

Lifespan: 50,000 hours

LED 80% Lumen Maintenance (L80): >36,000 hours

#### **Safety Feature:**

- Short Circuit Protection
- Over-Current Protection
- Over-Voltage Protection

# VISUALS







# VISUALS