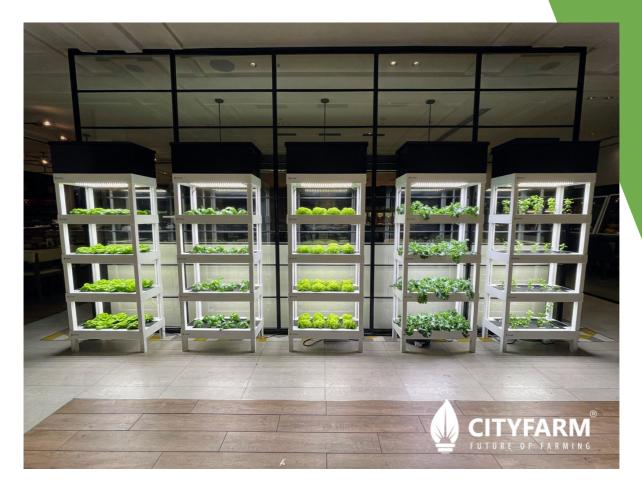

er ABS Tank x 1pcs
Autopot Inline Filter x 1pcs
Nuwa tray with insert tray and Smart Valve x 5 sets
CityFarm Samsung Horticulture Full Spectrum LED
Panel Growlight x 4pcs

#### Required maintenance tools (not included):

Wet vacuum cleaner Step ladder

### **Autopot Setup**

#### **Growlight Specifications**





#### **Growlight Specifications:**

Dimension: 50cm x 23.5cm

Voltage: 170-265Vac

Power consumption: 40W

Number of diodes: 130

Power Factor: >0.9

PPF: 90 umol/s

**PPFD:** >600umol/m<sup>2</sup>/s @ 15cm

Efficacy: 2.2umol/J

**LED Diode**: Samsung Horticulture FSW White

Lifespan: 50,000 hours

LED 80% Lumen Maintenance (L80): >36,000 hours

#### **Safety Feature:**

- Short Circuit Protection
- Over-Current Protection
- Over-Voltage Protection

# VISUALS







# VISUALS