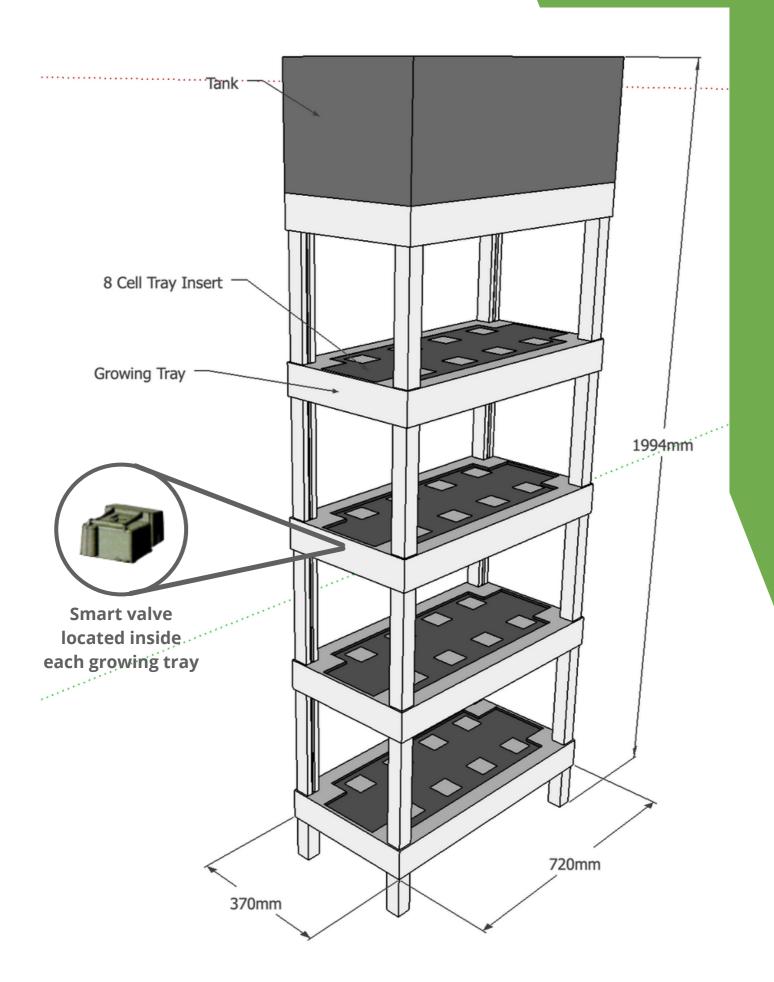

### **Autopot Nuwa Tower**

Drawings

#### **Specifications:**

Dimension:  $72cm(L) \times 37cm(D) \times 200cm(H)$ 

Plant capacity: 32

Material: ABS

Power consumption: 160W

Tank Capacity: 50 Liters

#### **System Includes:**

50 Liter ABS Tank x 1pcs
Autopot Inline Filter x 1pcs
Nuwa tray with insert tray and Smart Valve x 5 sets
CityFarm Samsung Horticulture Full Spectrum LED
Panel Growlight x 4pcs