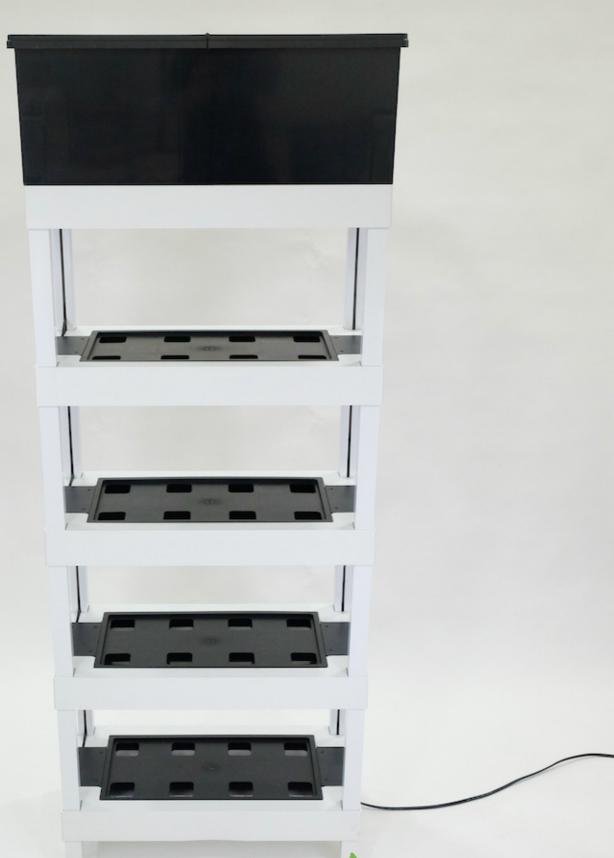

## **AUTOPOT NUWA TOWER**

4 TIER INDOOR FARM

## **AUTOPOT NUWA TOWER**

#### **Specifications:**

Dimension:  $72cm(L) \times 37cm(D) \times 200cm(H)$ 

Plant capacity: 32

Material: ABS

Power consumption: 160W

Tank Capacity: 50 Liters

#### **System Includes:**

50 Liter ABS Tank x 1pcs
Autopot Inline Filter x 1pcs
Nuwa tray with insert tray and Smart Valve x 5 sets
CityFarm Samsung Horticulture Full Spectrum LED
Panel Growlight x 4pcs