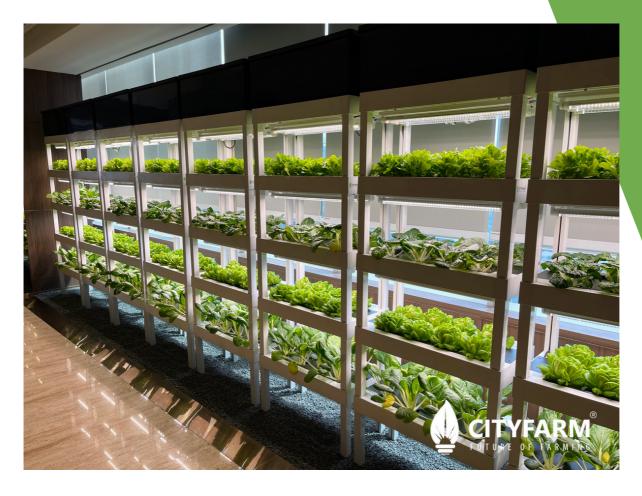

cludes:**

50 Liter ABS Tank x 1pcs
Autopot Inline Filter x 1pcs
Nuwa tray with insert tray and Smart Valve x 5 sets
CityFarm Samsung Horticulture Full Spectrum LED
Panel Growlight x 4pcs

#### Required maintenance tools (not included):

Wet vacuum cleaner Step ladder

### **Autopot Setup**

#### **Growlight Specifications**





#### **Growlight Specifications:**

Dimension: 50cm x 23.5cm

Voltage: 170-265Vac

Power consumption: 40W

Number of diodes: 130

Power Factor: >0.9

PPF: 90 umol/s

**PPFD:** >600umol/m<sup>2</sup>/s @ 15cm

Efficacy: 2.2umol/J

**LED Diode**: Samsung Horticulture FSW White

Lifespan: 50,000 hours

LED 80% Lumen Maintenance (L80): >36,000 hours

#### **Safety Feature:**

- Short Circuit Protection
- Over-Current Protection
- Over-Voltage Protection

# VISUALS







# VISUALS