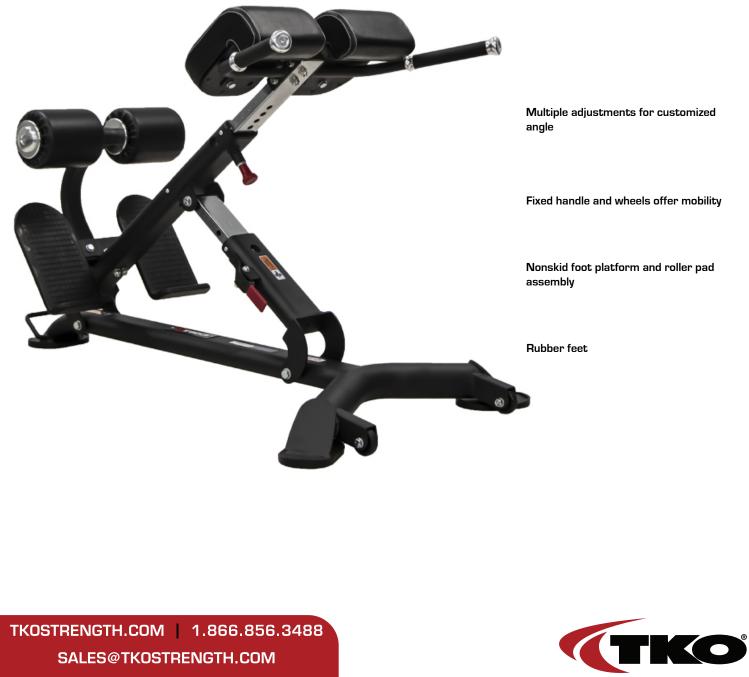

## 7048-G2 | SIGNATURE SERIES | SIGNATURE MULTI HYPEREXTENSION

The TKO Signature G2 Series line of benches and racks provides high quality with a simple design to enhance the user workout and ensure a worry-free product for your facility. Each product uses like tubing to seamlessly integrate with the other pieces in the line.

## **FEATURES & BENEFITS**