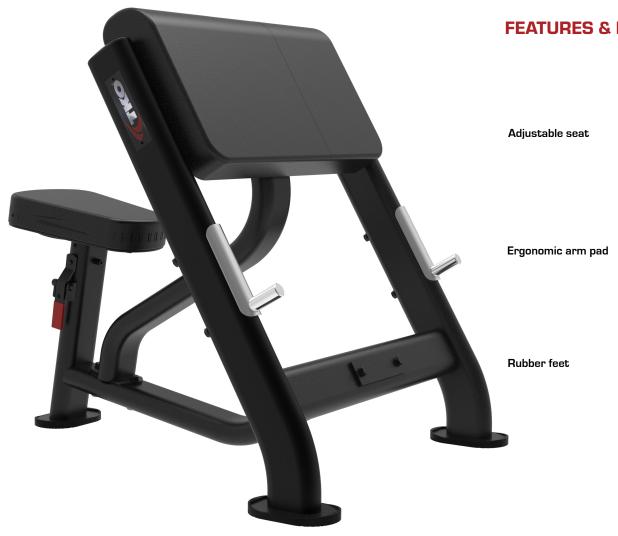

## 7044-G2 | SIGNATURE SERIES | SIGNATURE PREACHER CURL BENCH

The TKO Signature G2 Series line of benches and racks provides high quality with a simple design to enhance the user workout and ensure a worry-free product for your facility. Each product uses like tubing to seamlessly integrate with the other pieces in the line.

## **FEATURES & BENEFITS**

TKOSTRENGTH.COM | 1.866.856.3488 SALES@TKOSTRENGTH.COM