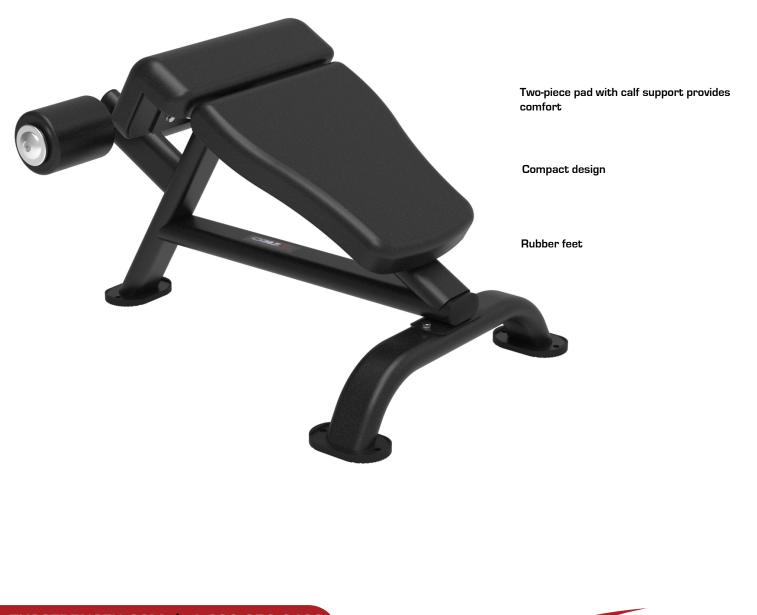

## 7043-G2 | SIGNATURE SERIES | SIGNATURE ABDOMINAL CRUNCH BENCH

The TKO Signature G2 Series line of benches and racks provides high quality with a simple design to enhance the user workout and ensure a worry-free product for your facility. Each product uses like tubing to seamlessly integrate with the other pieces in the line.

## **FEATURES & BENEFITS**

TKOSTRENGTH.COM 1.866.856.3488 SALES@TKOSTRENGTH.COM