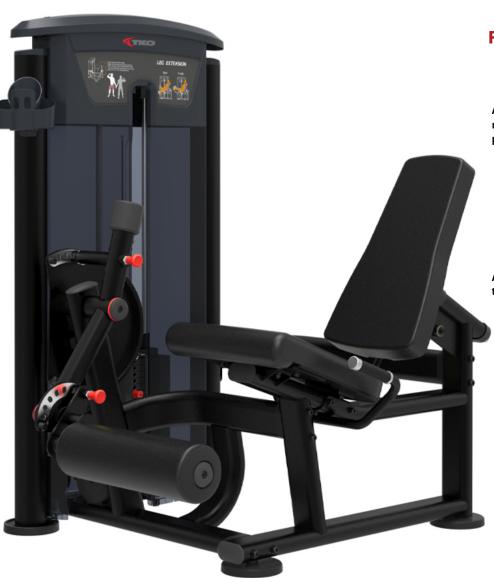

# LEG EXTENSION

The TKO Signature G2 Series line of multi-stack equipment provides a high quality and versatile product with a simple design to enhance the user workout and ensure a worry-free product in your facility. This piece is space-efficient and easy to use, all while offering a multi-user experience, making it perfect for facilities large and small.

#### **FEATURES & BENEFITS**

Adjustable start positions for desired range of motion and an adjustable ankle pad for comfort and proper positioning

A direct smooth feel is achieved through the use of counterbalanced arm