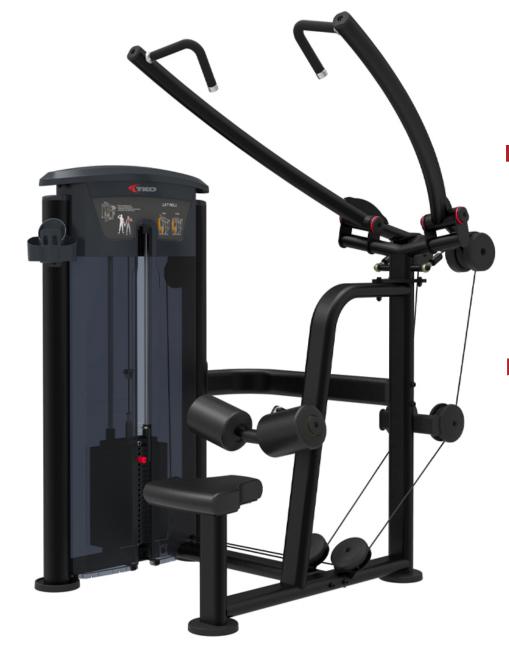

## 7006-G2 SIGNATURE SERIES DIVERGING LAT PULLDOWN

The TKO Signature G2 Series line of multi-stack equipment provides a high quality and versatile product with a simple design to enhance the user workout and ensure a worry-free product in your facility. This piece is space-efficient and easy to use, all while offering a multi-user experience, making it perfect for facilities large and small.

## **FEATURES & BENEFITS**

Multi-grip TPU covered handles allow workout variety

Adjustable thigh hold down pads provide stability and firm support during workouts

TKOSTRENGTH.COM 1.866.856.3488 SALES@TKOSTRENGTH.COM