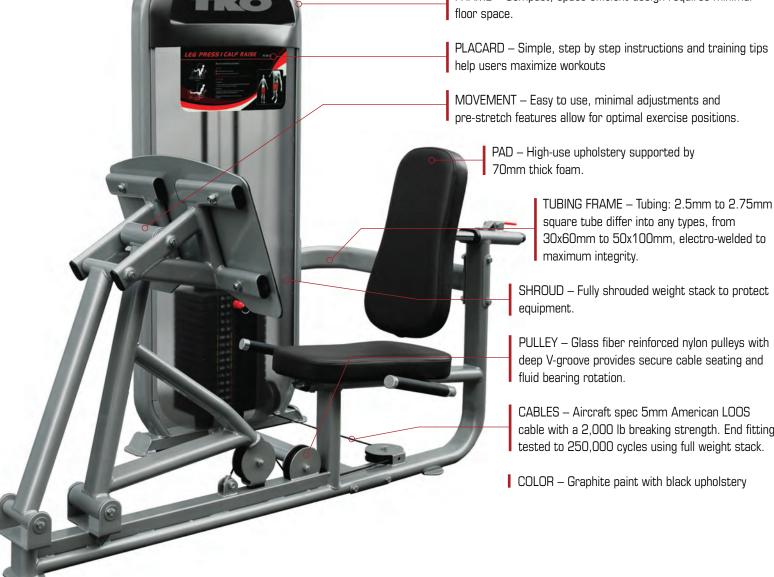

PARTS = 5 Years

LIMITED PARTS = 6 months

FRAME - Compact, space efficient design requires minimal

PLACARD - Simple, step by step instructions and training tips help users maximize workouts

MOVEMENT - Easy to use, minimal adjustments and pre-stretch features allow for optimal exercise positions.

> square tube differ into any types, from 30x60mm to 50x100mm, electro-welded to

deep V-groove provides secure cable seating and

CABLES – Aircraft spec 5mm American LOOS cable with a 2,000 lb breaking strength. End fitting tested to 250,000 cycles using full weight stack.