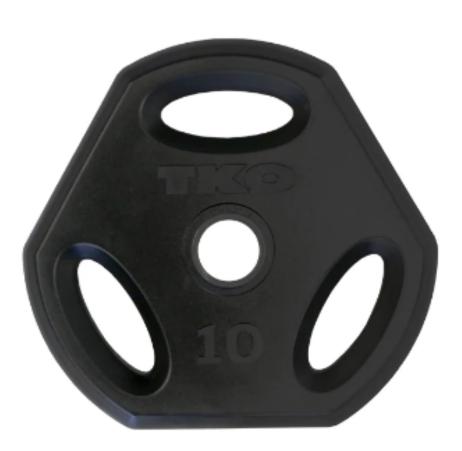

# TKO CARDIO PUMP 10LB ADD ON

The TKO Group X line provides high quality with a stylish design to enhance the look of any facility. Built from the highest-end material and guaranteed to last in the highest us facilities, from health clubs to boot camps and college rec.

#### **FEATURES & BENEFITS**

Perfect way to combine cardio and strength training

Set consists of

2 x 10 Lb URETHANE coated plates

Plate center: 32mm diameter (1 1/4")

**SOLD IN PAIRS** 