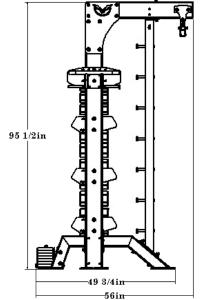

## PRODUCT SPECIFICATION

DIMENSIONS: W 91.25" x D 56" x H 95.5"

FRAME COLOR: Matte Black

WARRANTY:

Structural Frame=10yrs

Monkey bars, pull-up bars, ball targets=5yrs

Shelving, Racking, Pegs=1 year

# PRODUCT SPECIFICATION

DIMENSIONS: W 91.25" x D 56" x H 95.5"

FRAME COLOR: Matte Black

WARRANTY:

Structural Frame=10yrs

Monkey bars, pull-up bars,ball targets=5yrs

Shelving, Racking, Pegs=1 year