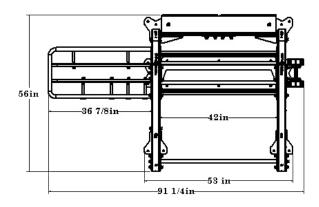

## PRODUCT SPECIFICATION

DIMENSIONS: W 91.25" x D 56" x H 95.5"

FRAME COLOR: Matte Black

WARRANTY:

Structural Frame=10yrs

Monkey bars, pull-up bars, ball targets=5yrs

Shelving, Racking, Pegs=1 year

# PRODUCT SPECIFICATION

DIMENSIONS: W 91.25" x D 56" x H 95.5"

FRAME COLOR: Matte Black

WARRANTY:

Structural Frame=10yrs

Monkey bars, pull-up bars,ball targets=5yrs

Shelving, Racking, Pegs=1 year