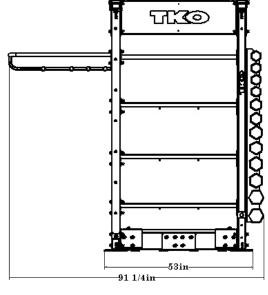

## PRODUCT SPECIFICATION

DIMENSIONS: W 91.25" x D 56" x H 95.5"

FRAME COLOR: Matte Black

WARRANTY:

Structural Frame=10yrs

Monkey bars, pull-up bars, ball targets=5yrs

Shelving, Racking, Pegs=1 year

# PRODUCT SPECIFICATION

DIMENSIONS: W 91.25" x D 56" x H 95.5"

FRAME COLOR: Matte Black

WARRANTY:

Structural Frame=10yrs

Monkey bars, pull-up bars,ball targets=5yrs

Shelving, Racking, Pegs=1 year