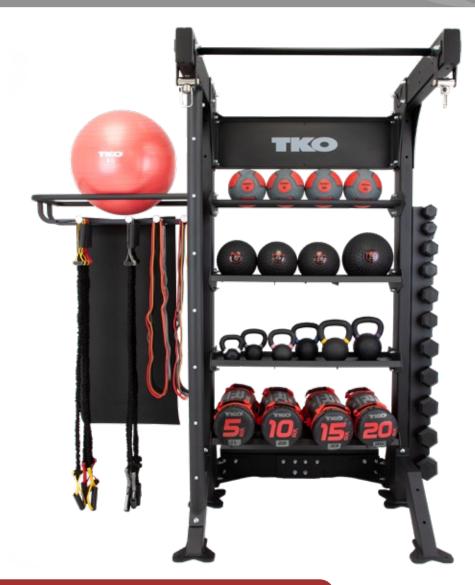

TKO's Defiant modular bay system is a versatile addition to training facilities, offering storage for various fitness equipment like med balls, wall balls, stability balls, kettlebells, dumbbells, mats, and more. With a range of unique shelving options, facility owners can customize their storage based on specific needs, optimizing space and ensuring convenient access to essential items.

#### **INCLUDES**

- Free Standing Counter Balance System
- Front and Rear Outriggers (2 EA)
- Adjustable Ball Rack (1)
- Adjustable Tray Rack (3)
- 3-Way Swivel (2)
- DB-Med-48 (509CMB-6,8,10+12 lb)
- DB-Slam-48 (509SBT-10,15,20+25 lb)
- DB-KB-Light (K856PKB-4,6,8,12,16+20 kg)
- DB-PB-48 (K250PB-5,10,15+20 kg)
- DB-MS-Pack (3 x Mats, 1 65CM Ball, 2ea L,M,H+XH & L,M,H+XH Strength Bands + Band Connector Upright
- DB-VDB-Pack (Vertical Rack & 3-15lb 804SXR Rubber Db)

## Customization

Choose your color for the uprights or add your logo to the top crossbar.

TKO's Defiant modular bay system is a versatile addition to training facilities, offering storage for various fitness equipment like med balls, wall balls, stability balls, kettlebells, dumbbells, mats, and more. With a range of unique shelving options, facility owners can customize their storage based on specific needs, optimizing space and ensuring convenient access to essential items.

### **INCLUDES**

- Free Standing Counter Balance System
- Front and Rear Outriggers (2 EA)
- Adjustable Ball Rack (1)
- Adjustable Tray Rack (3)
- 3-Way Swivel (2)
- DB-Med-48 (509CMB-6,8,10+12 lb)
- DB-Slam-48 (509SBT-10,15,20+25 lb)
- DB-KB-Light (K856PKB-4,6,8,12,16+20 kg)
- DB-PB-48 (K250PB-5,10,15+20 kg)
- DB-MS-Pack (3 x Mats, 1 65CM Ball, 2ea L,M,H+XH & L,M,H+XH Strength Bands + Band Connector Upright
- DB-VDB-Pack (Vertical Rack & 3-15lb 804SXR Rubber Db)