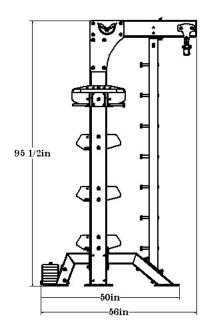

#### PRODUCT SPECIFICATION

DIMENSIONS: W 85" x D 56" x H 95.5"

FRAME COLOR: Matte Black

WARRANTY:

Structural Frame=10vrs

Monkey bars, pull-up bars, ball targets=5yrs

Shelving, Racking, Pegs=1 year

## PRODUCT SPECIFICATION

DIMENSIONS: W 85" x D 56" x H 95.5"

FRAME COLOR: Matte Black

WARRANTY:

Structural Frame=10vrs

Monkey bars, pull-up bars, ball targets=5yrs

Shelving, Racking, Pegs=1 year