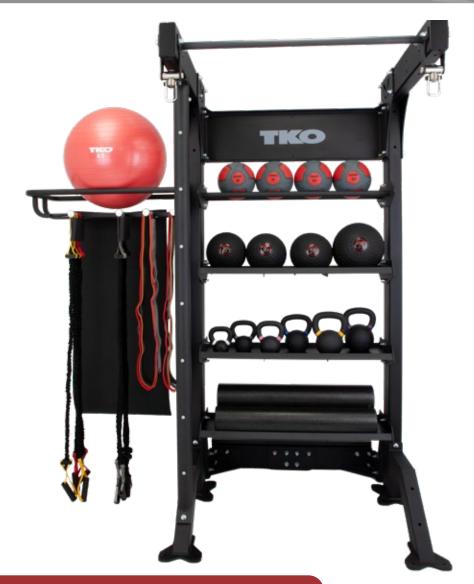

# FREE STANDING SINGLE SUSPENSION BAY STAMINA PACKAGE

TKO's Defiant modular bay system is a versatile addition to training facilities, offering storage for various fitness equipment like med balls, wall balls, stability balls, kettlebells, dumbbells, mats, and more. With a range of unique shelving options, facility owners can customize their storage based on specific needs, optimizing space and ensuring convenient access to essential items.

#### **INCLUDES**

- Free Standing Counter Balance System
- Front and Rear Outriggers (2 EA)
- Adjustable Ball Rack (1)
- Adjustable Tray Rack (3)
- 3-Way Swivel (2)
- DB-Med-48 (509CMB-6,8,10+12 lb)
- DB-Slam-48 (509SBT-10,15,20+25 lb)
- DB-KB-Light (K856PKB-4,6,8,12,16+20 kg)
- DB-FR-48 (184FR 36" x 3 Foam Rollers)
- DB-MS-Pack (3 x Mats, 1 65CM Ball, 2ea L,M,H+XH & L,M,H+XH Strength Bands + Band Connector Upright)