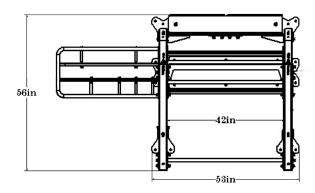

#### PRODUCT SPECIFICATION

DIMENSIONS: W 85" x D 56" x H 95.5"

FRAME COLOR: Matte Black

WARRANTY:

Structural Frame=10vrs

Monkey bars, pull-up bars, ball targets=5yrs

Shelving, Racking, Pegs=1 year

## PRODUCT SPECIFICATION

DIMENSIONS: W 85" x D 56" x H 95.5"

FRAME COLOR: Matte Black

WARRANTY:

Structural Frame=10vrs

Monkey bars, pull-up bars, ball targets=5yrs

Shelving, Racking, Pegs=1 year