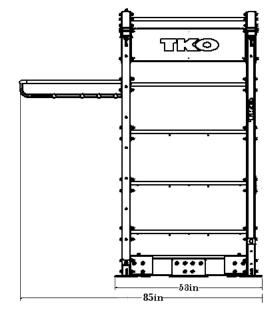

#### PRODUCT SPECIFICATION

DIMENSIONS: W 85" x D 56" x H 95.5"

FRAME COLOR: Matte Black

WARRANTY:

Structural Frame=10vrs

Monkey bars, pull-up bars, ball targets=5yrs

Shelving, Racking, Pegs=1 year

## PRODUCT SPECIFICATION

DIMENSIONS: W 85" x D 56" x H 95.5"

FRAME COLOR: Matte Black

WARRANTY:

Structural Frame=10vrs

Monkey bars, pull-up bars, ball targets=5yrs

Shelving, Racking, Pegs=1 year