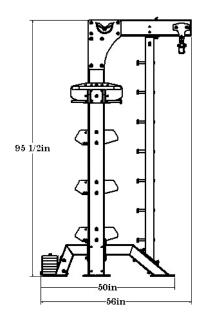

# PRODUCT SPECIFICATION

DIMENSIONS: W 91.25" x D 56" x H 95.5"

FRAME COLOR: Matte Black

WARRANTY:

Structural Frame=10yrs

Monkey bars, pull-up bars, ball targets=5yrs

Shelving, Racking, Pegs=1 year

# PRODUCT SPECIFICATION

DIMENSIONS: W 91.5" x D 56" x H 95.5"

FRAME COLOR: Matte Black

WARRANTY:

Structural Frame=10yrs

Monkey bars, pull-up bars,ball targets=5yrs

Shelving, Racking, Pegs=1 year