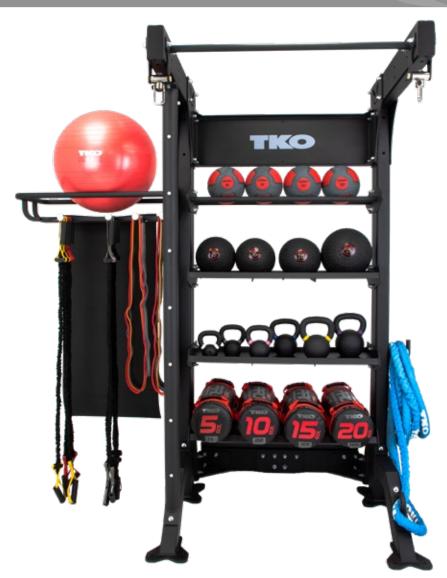

TKO's Defiant modular bay system is a versatile addition to training facilities, offering storage for various fitness equipment like med balls, wall balls, stability balls, kettlebells, dumbbells, mats, and more. With a range of unique shelving options, facility owners can customize their storage based on specific needs, optimizing space and ensuring convenient access to essential items.

#### **INCLUDES**

- Free Standing Counter Balance System
- Front and Rear Outriggers (2 EA)
- Adjustable Ball Rack (1)
- Adjustable Tray Rack (3)
- 3-Way Swivel (2)
- DB-Med-48 (509CMB-6,8,10+12 lb)
- DB-Slam-48 (509SBT-10,15,20+25 lb)
- DB-KB-Light (K856PKB-4,6,8,12,16+20 kg)
- DB-PB-48 (K250PB-5,10,15+20 kg)
- DB-MS-Pack (3 x Mats, 1 65CM Ball, 2ea L,M,H+XH & L,M,H+XH Strength Bands + Band Connector Upright
- DB-BR-Kit (250BR-1.5x30, Anchor & Hanging Hook)

# **Customization**

Choose your color for the uprights or add your logo to the top crossbar.

TKO's Defiant modular bay system is a versatile addition to training facilities, offering storage for various fitness equipment like med balls, wall balls, stability balls, kettlebells, dumbbells, mats, and more. With a range of unique shelving options, facility owners can customize their storage based on specific needs, optimizing space and ensuring convenient access to essential items.

#### **Customization**

Choose your color for the uprights or add your logo to the top crossbar.