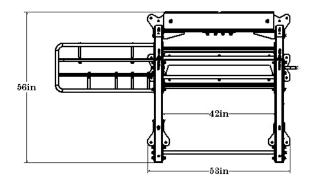

# PRODUCT SPECIFICATION

DIMENSIONS: W 91.25" x D 56" x H 95.5"

FRAME COLOR: Matte Black

WARRANTY:

Structural Frame=10yrs

Monkey bars, pull-up bars, ball targets=5yrs

Shelving, Racking, Pegs=1 year

# PRODUCT SPECIFICATION

DIMENSIONS: W 91.5" x D 56" x H 95.5"

FRAME COLOR: Matte Black

WARRANTY:

Structural Frame=10yrs

Monkey bars, pull-up bars,ball targets=5yrs

Shelving, Racking, Pegs=1 year