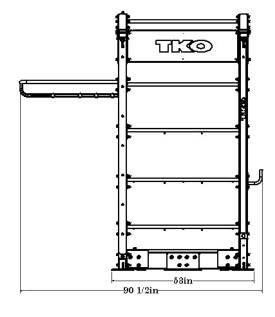

# PRODUCT SPECIFICATION

DIMENSIONS: W 91.25" x D 56" x H 95.5"

FRAME COLOR: Matte Black

WARRANTY:

Structural Frame=10yrs

Monkey bars, pull-up bars, ball targets=5yrs

Shelving, Racking, Pegs=1 year

# PRODUCT SPECIFICATION

DIMENSIONS: W 91.5" x D 56" x H 95.5"

FRAME COLOR: Matte Black

WARRANTY:

Structural Frame=10yrs

Monkey bars, pull-up bars,ball targets=5yrs

Shelving, Racking, Pegs=1 year